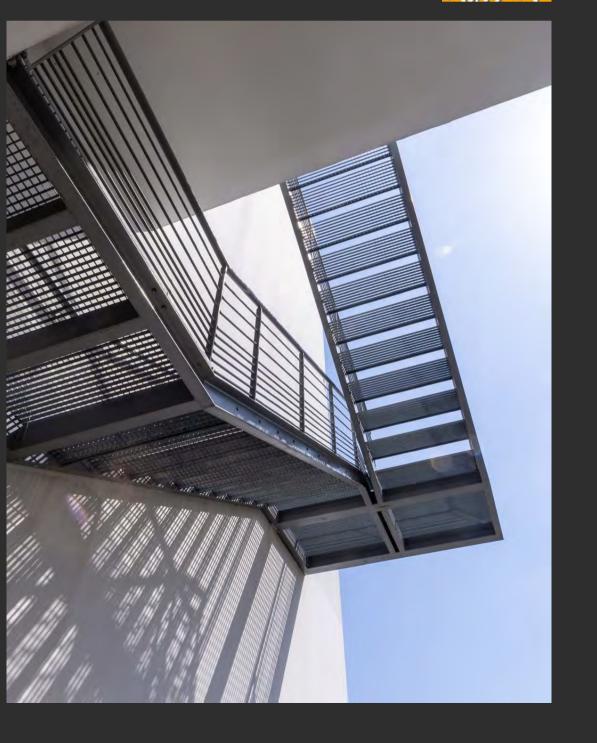

## LIQVOR PHARMACEUTICALS

Fire Escape Staircase, Armenia

Project Overview:

SIMTEC was tasked with designing, fabricating, and installing a fire escape staircase for Liqvor Pharmaceuticals in Armenia, ensuring compliance with safety standards while maintaining functional and aesthetic value.

Fire Escape Stairs with Hanging Steel Staircases – ALBA, Lebanon

Project Overview: **SIMTEC** designed and installed innovative fire escape stairs for ALBA (Académie Libanaise des Beaux-Arts), Lebanon's top architectural school, combining cutting-edge design with practical safety features. The staircases are suspended from a steel structure and covered with yellow ACP (Aluminum Composite Panels), preserving ALBA's distinctive identity.