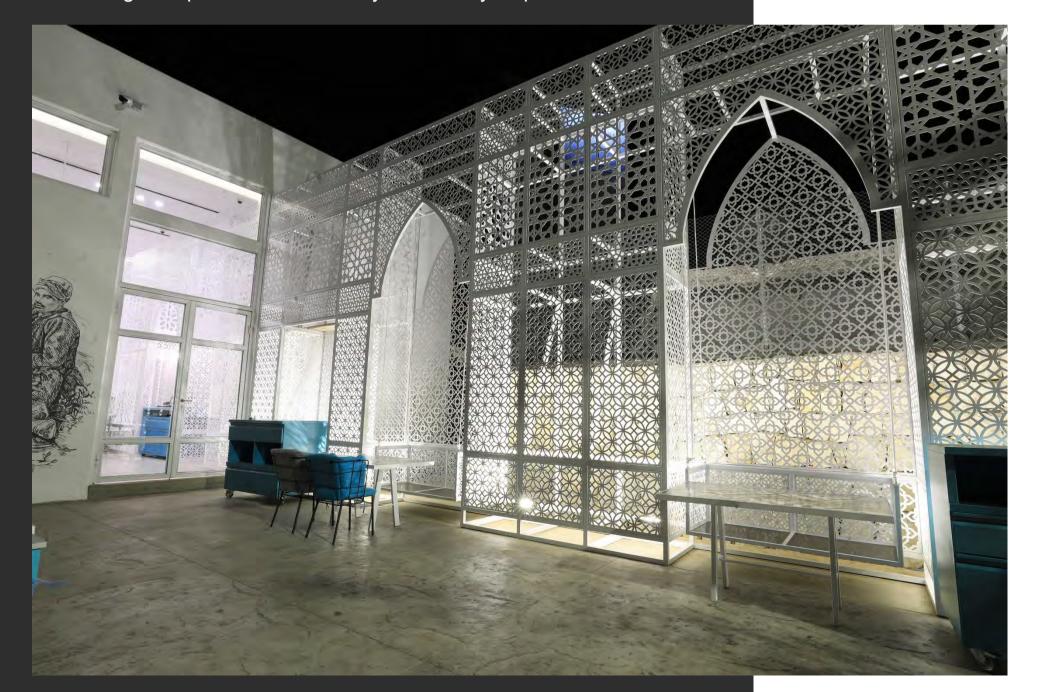

### Project Overview:

**SIMTEC** executed a contemporary steel perforated facade, blending traditional arabesque patterns with modern precision. The intricate geometric motifs create a dynamic interplay of light and shadow, enhancing the space with a refined yet culturally inspired aesthetic.