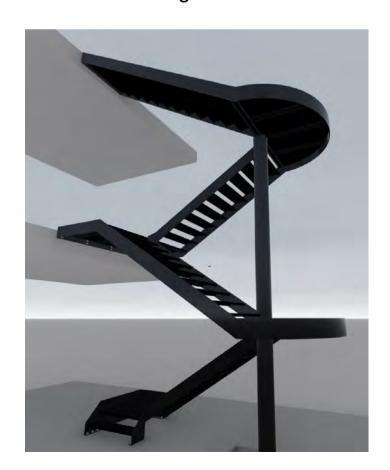

#### **Grand Lycée Franco-Libanais**

#### Project Overview:

The Grand Lycée Franco-Libanais, is a prestigious French lycée in the Achrafieh district of Beirut, founded in 1909 by the Mission laïque française. We executed the stairs of the institution with lots of delicacy and precision featuring a dynamic and sculptural design that seamlessly integrates with the building's architecture.