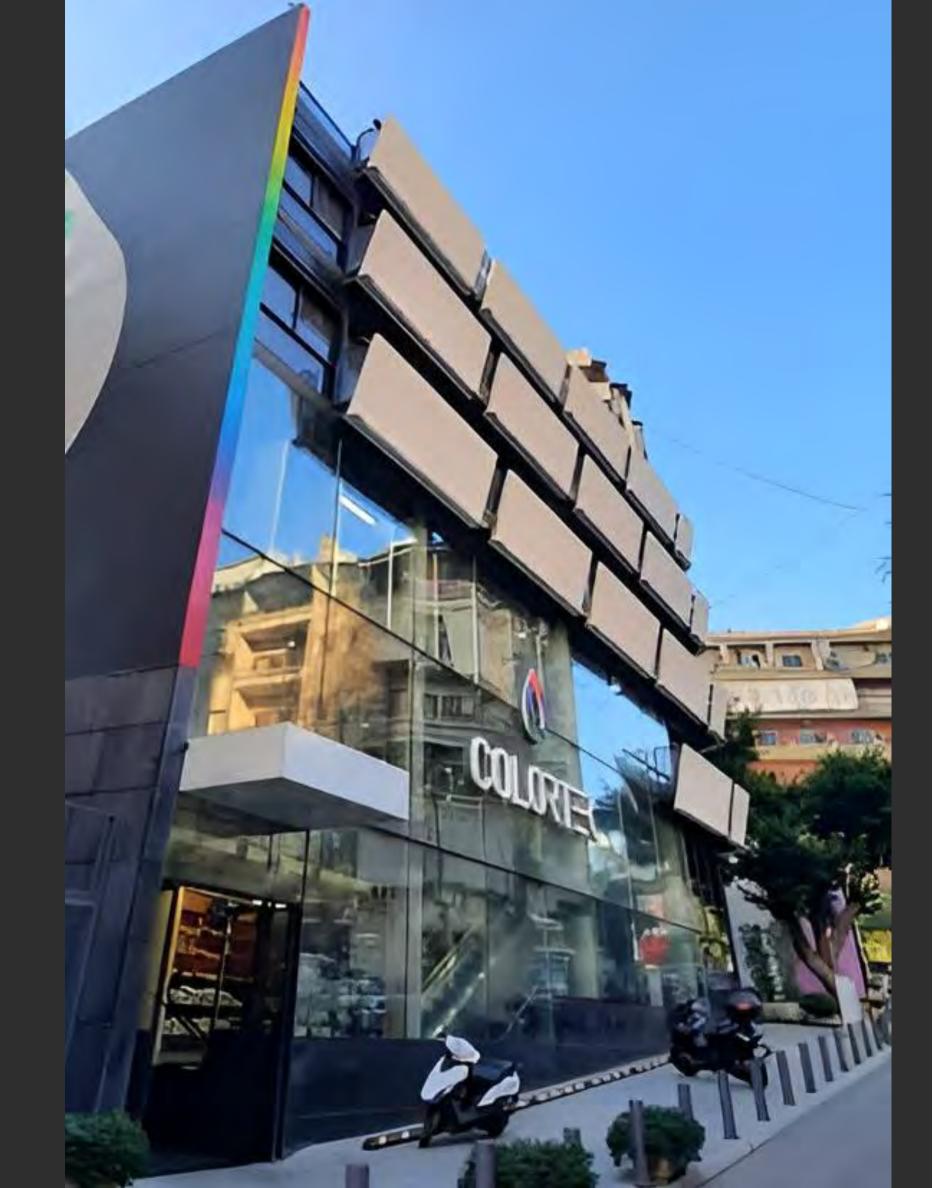

### COLORTEK

Project Overview:

**SIMTEC** executed the dynamic facade cladding, featuring angular protruding elements that enhance depth and texture, complementing the sleek glazed surfaces for a bold, modern aesthetic.