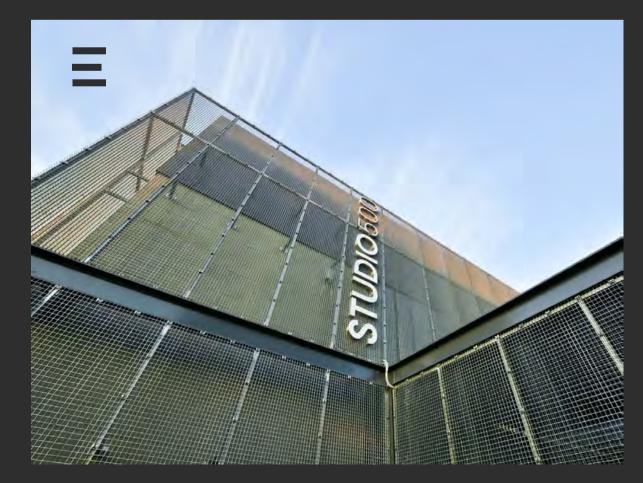

s top architectural school, combining cutting-edge design with practical safety features. The staircases are suspended from a steel structure and covered with yellow ACP (Aluminum Composite Panels), preserving ALBA's distinctive identity.



Floated Steel Complex Stair with Marble Steps

– Saint George University (SGUB)





Project Overview:

SIMTEC designed and fabricated a floating steel complex staircase for Saint George University (SGUB), featuring cantilevered steel construction, marble steps, and stainless steel balustrades, creating an elegant and functional feature for the university's interior.





Project overview:
MTV is a leading independent media station in Lebanon and the Arab world. **SIMTEC** executed the facade of the main building of the station with lots of precision







Project overview:
MTV is a leading independent media station in Lebanon and the Arab world. **SIMTEC** executed the facade of the main building of the station with lots of precision







#### **VERDUN TOWER**

Located in the heart of Beirut and only moments away from major landmarks in the city.

SIMTEC executed the emergency steel stairs.



#### L'ATHENEE DE BEYROUTH

L'Athénée de Beyrouth – Steel Canopy for Basketball/Sports Court

#### Project Overview:

**SIMTEC** designed and installed a steel canopy for the basketball and sports court at L'Athénée de Beyrouth, providing coverage and protection while ensuring an open, modern aesthetic. The canopy is covered with polycarbonate panels, offering durability and transparency.





#### WODS

#### WOODS

Project Overview:

**SIMTEC