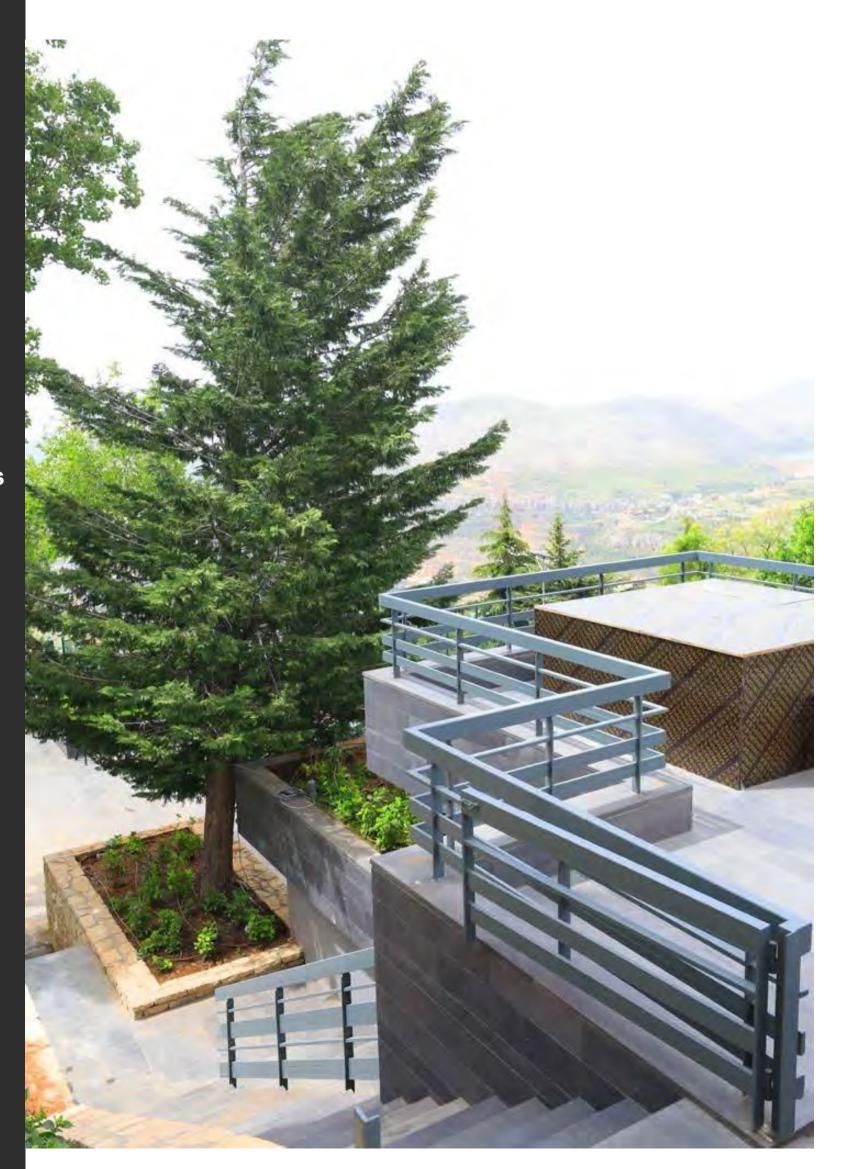

### 3S Cottage - Ouyoun El Siman

Project Overview:
3S Cottage is a private "Gated
Community" at the foot of Ouyoun EL
Siman with a wide range of advantages
for its residents. The steel work of this
community was executed by **SIMTEC**with lots of precision.