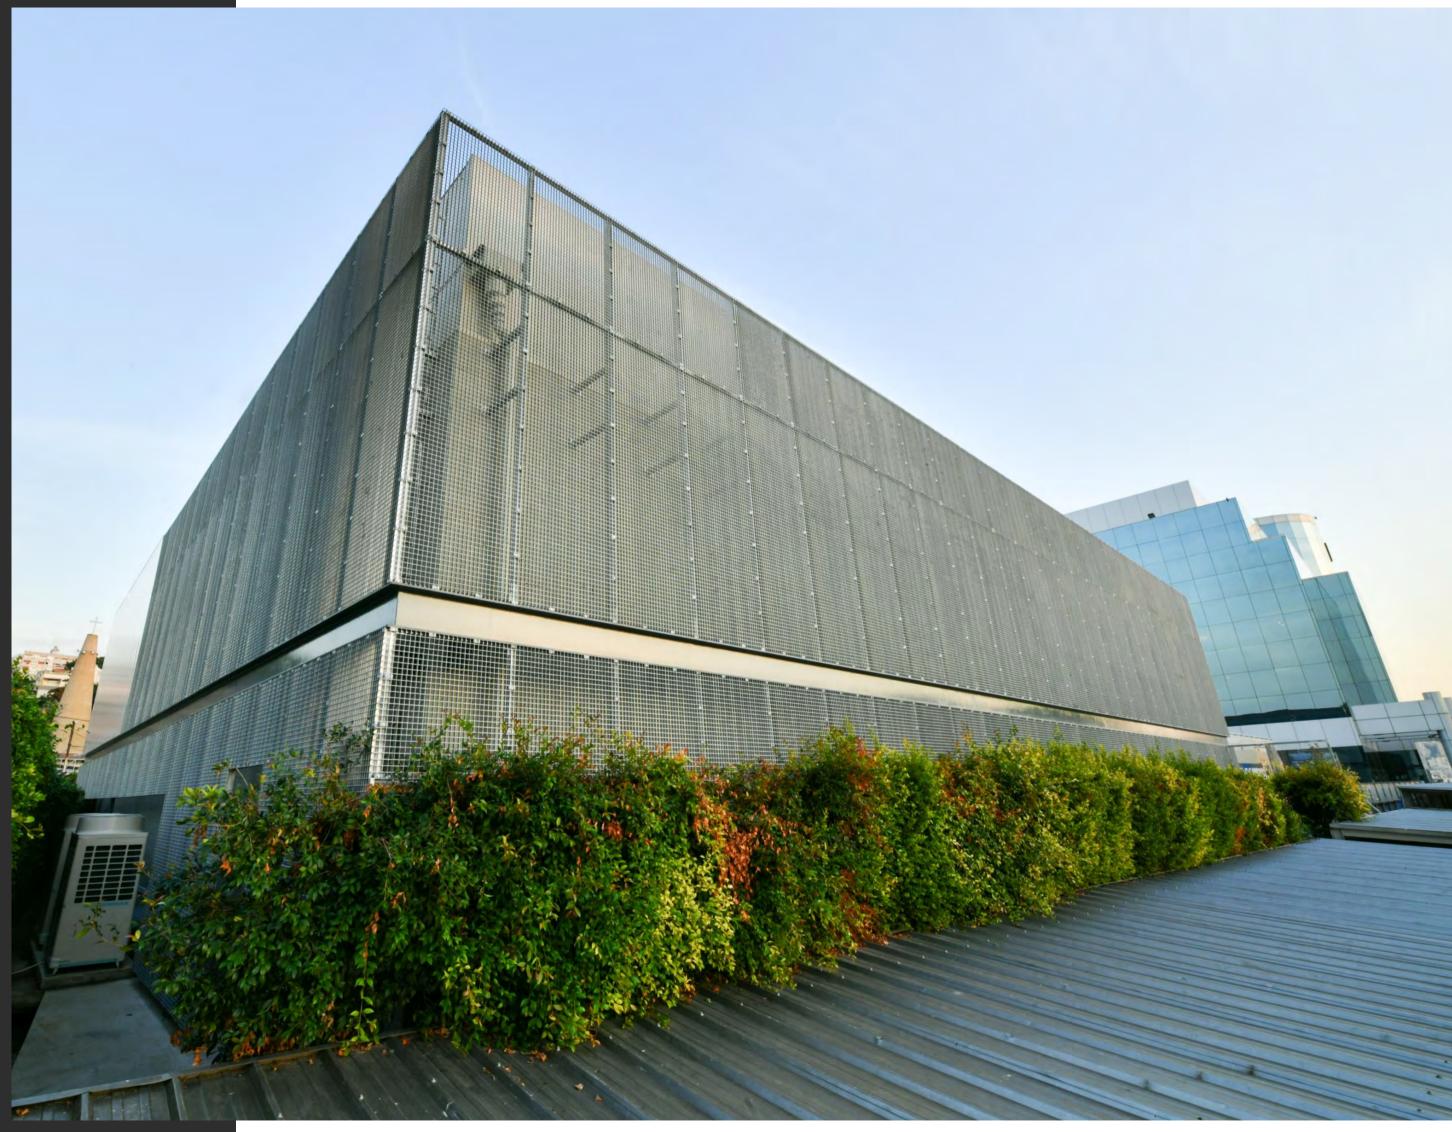

top architectural school, combining cutting-edge design with practical safety features. The staircases are suspended from a steel structure and covered with yellow ACP (Aluminum Composite Panels), preserving ALBA's distinctive identity.



Floated Steel Complex Stair with Marble Steps

– Saint George University (SGUB)





Project Overview:

SIMTEC designed and fabricated a floating steel complex staircase for Saint George University (SGUB), featuring cantilevered steel construction, marble steps, and stainless steel balustrades, creating an elegant and functional feature for the university's interior.





Project overview:
MTV is a leading independent media station in Lebanon and the Arab world. **SIMTEC** executed the facade of the main building of the station with lots of precision







Project overview:
MTV is a leading independent media station in Lebanon and the Arab world. **SIMTEC** executed the facade of the main building of the station with lots of precision







#### **VERDUN TOWER**

Located in the heart of Beirut and only moments away from major landmarks in the city.

SIMTEC executed the emergency steel stairs.



#### L'ATHENEE DE BEYROUTH

L'Athénée de Beyrouth – Steel Canopy for Basketball/Sports Court

#### Project Overview:

**SIMTEC** designed and installed a steel canopy for the basketball and sports court at L'Athénée de Beyrouth, providing coverage and protection while ensuring an open, modern aesthetic. The canopy is covered with polycarbonate panels, offering durability and transparency.





#### WODS

#### WOODS

Project Overview:

**SIMTEC**