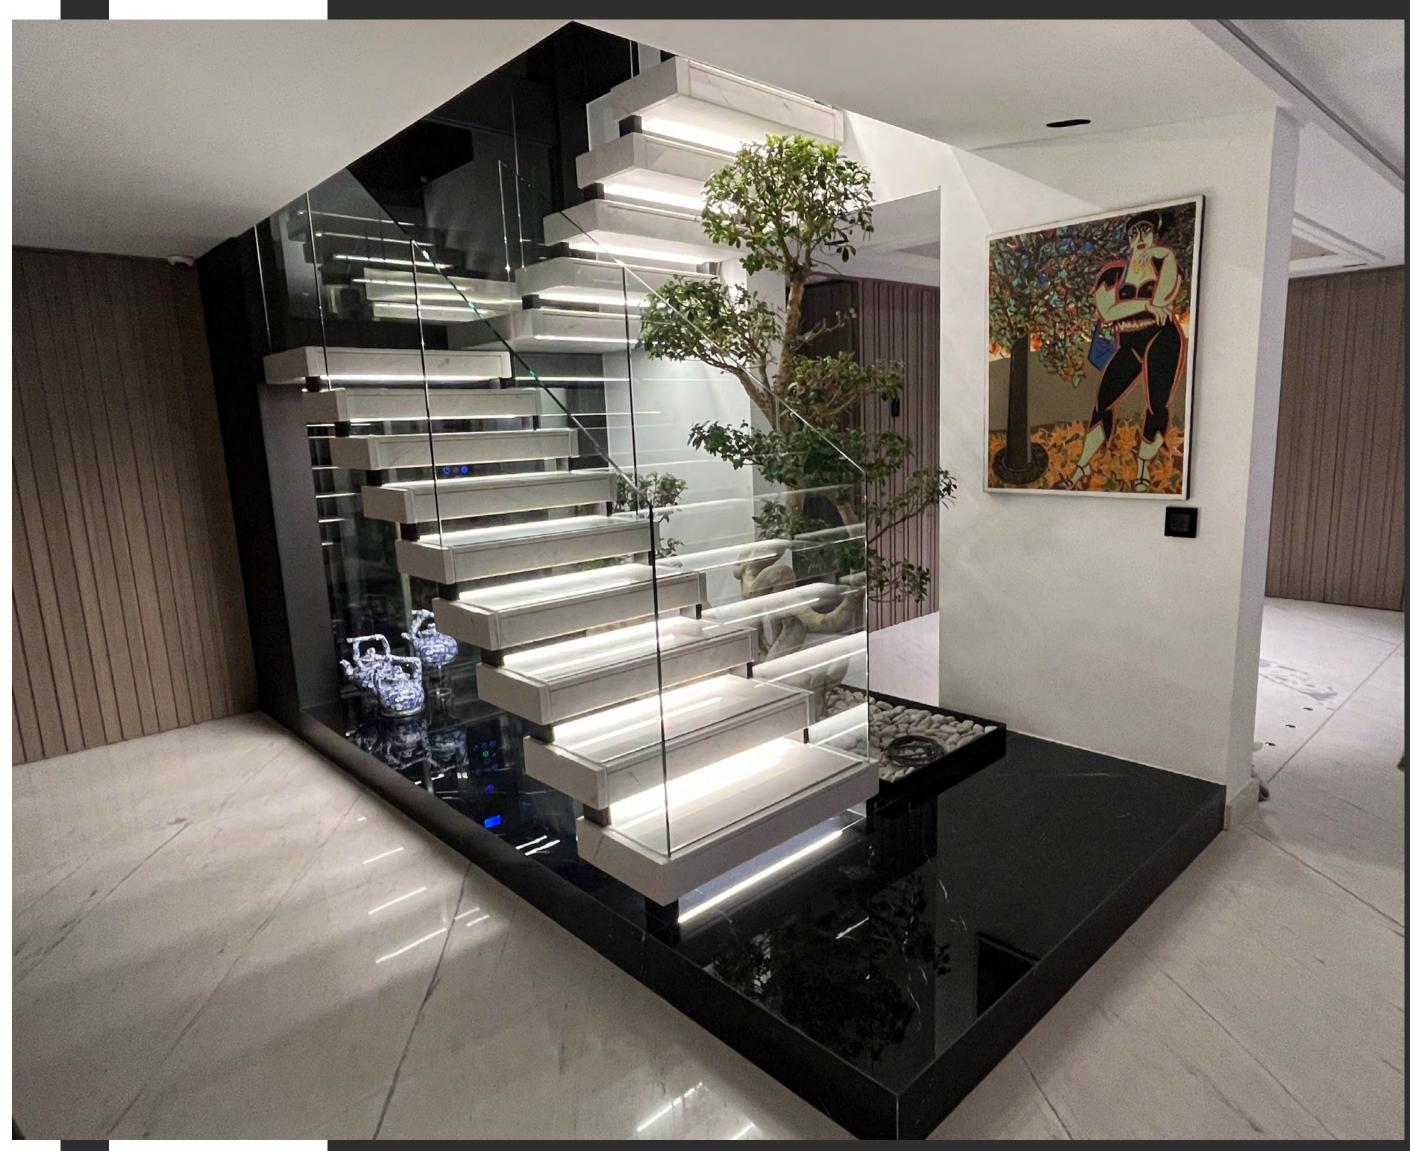

#### **Grand Lycée Franco-Libanais**

#### Project Overview:

The Grand Lycée Franco-Libanais, is a prestigious French lycée in the Achrafieh district of Beirut, founded in 1909 by the Mission laïque française. We executed the stairs of the institution with lots of delicacy and precision featuring a dynamic and sculptural design that seamlessly integrates with the building's architecture.