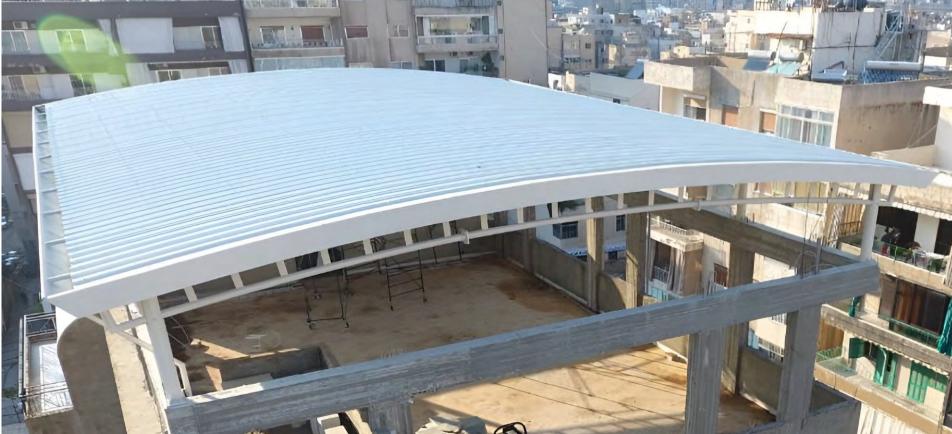

#### **UNITED ARMENIAN COLLEGE**

Project Overview: SIMTEC executed the steel structure for this sports facility, delivering a lightweight yet robust framework with a gracefully curved roof, maximizing open space while ensuring durability and structural integrity.