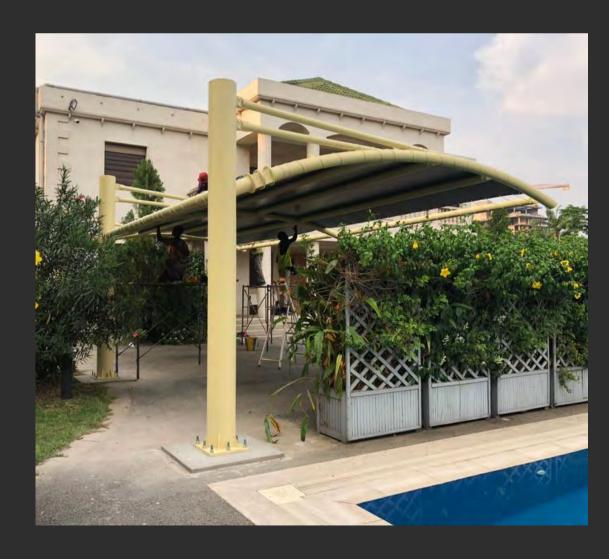

#### **President House - Congo**

Project Overview: **SIMTEC** executed the steel canopy combining durability with elegant design. The steel-framed canopy features a sleek, curved profile, providing functional weather protection while harmonizing with the surrounding landscape