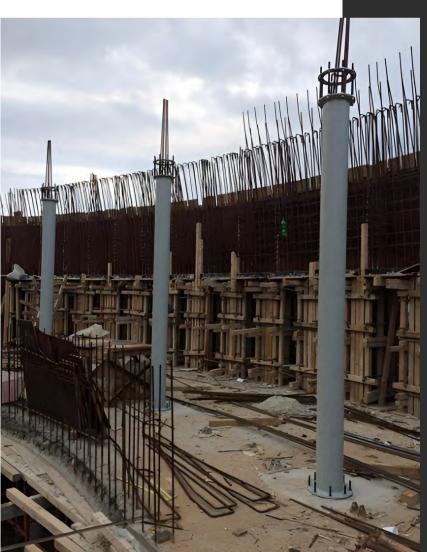

#### Project Overview:

**SIMTEC** provided the design, fabrication, and installation of steel columns for the BLF Bank Disaster Recovery Center. These columns ensure stability, support concrete slabs, and help the building stay operational during extreme conditions and disasters.