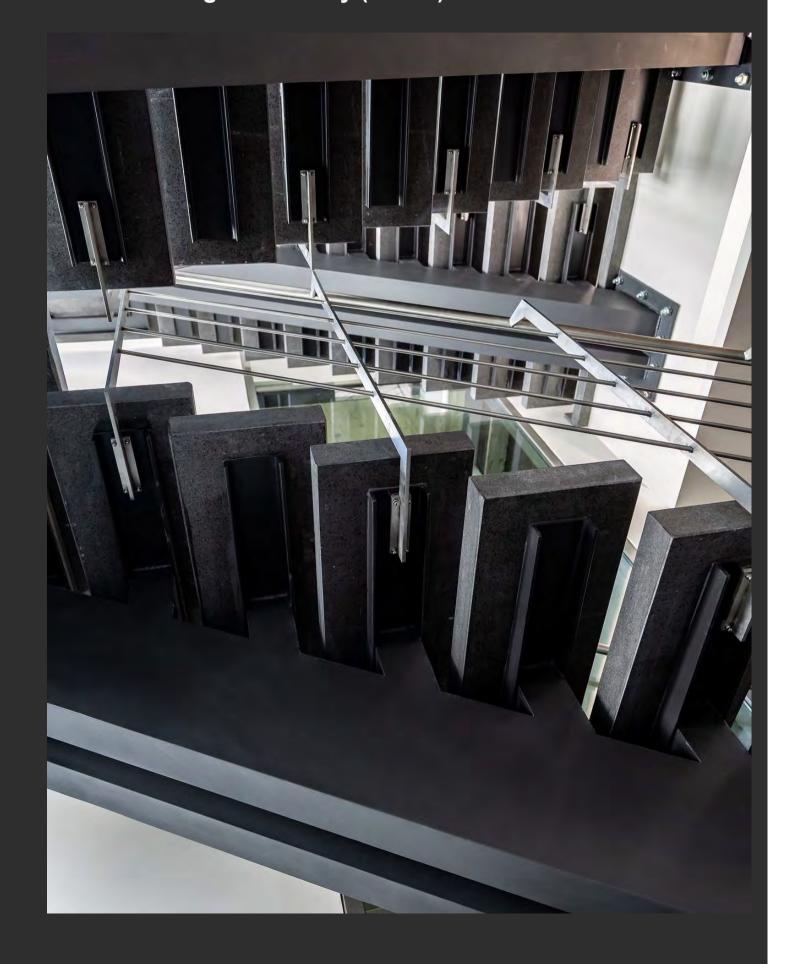

Floated Steel Complex Stair with Marble Steps

– Saint George University (SGUB)

Project Overview:

SIMTEC designed and fabricated a floating steel complex staircase for Saint George University (SGUB), featuring cantilevered steel construction, marble steps, and stainless steel balustrades, creating an elegant and functional feature for the university's interior.