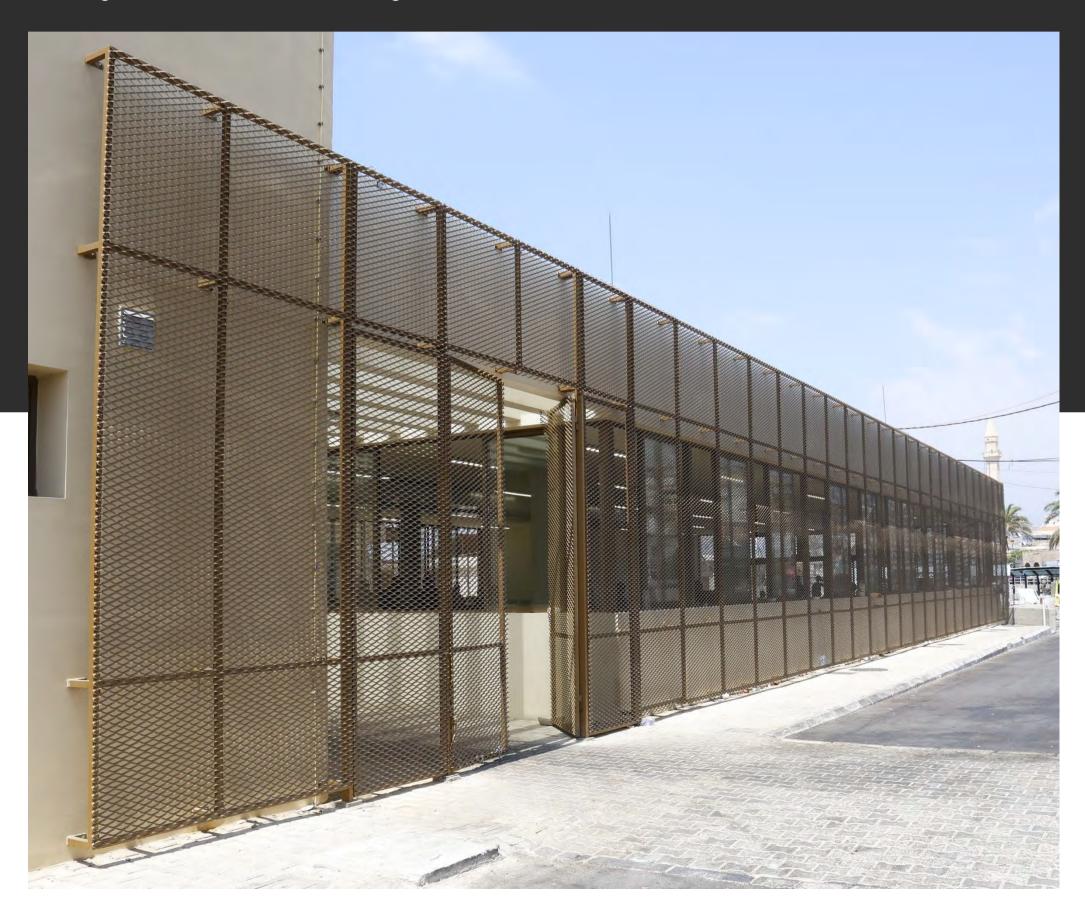

### Fish Market – Saida, Lebanon

Project Overview:

**SIMTEC** executed a modern perforated metal mesh facade with a gold finish, blending functionality and elegance for a sleek, durable design.