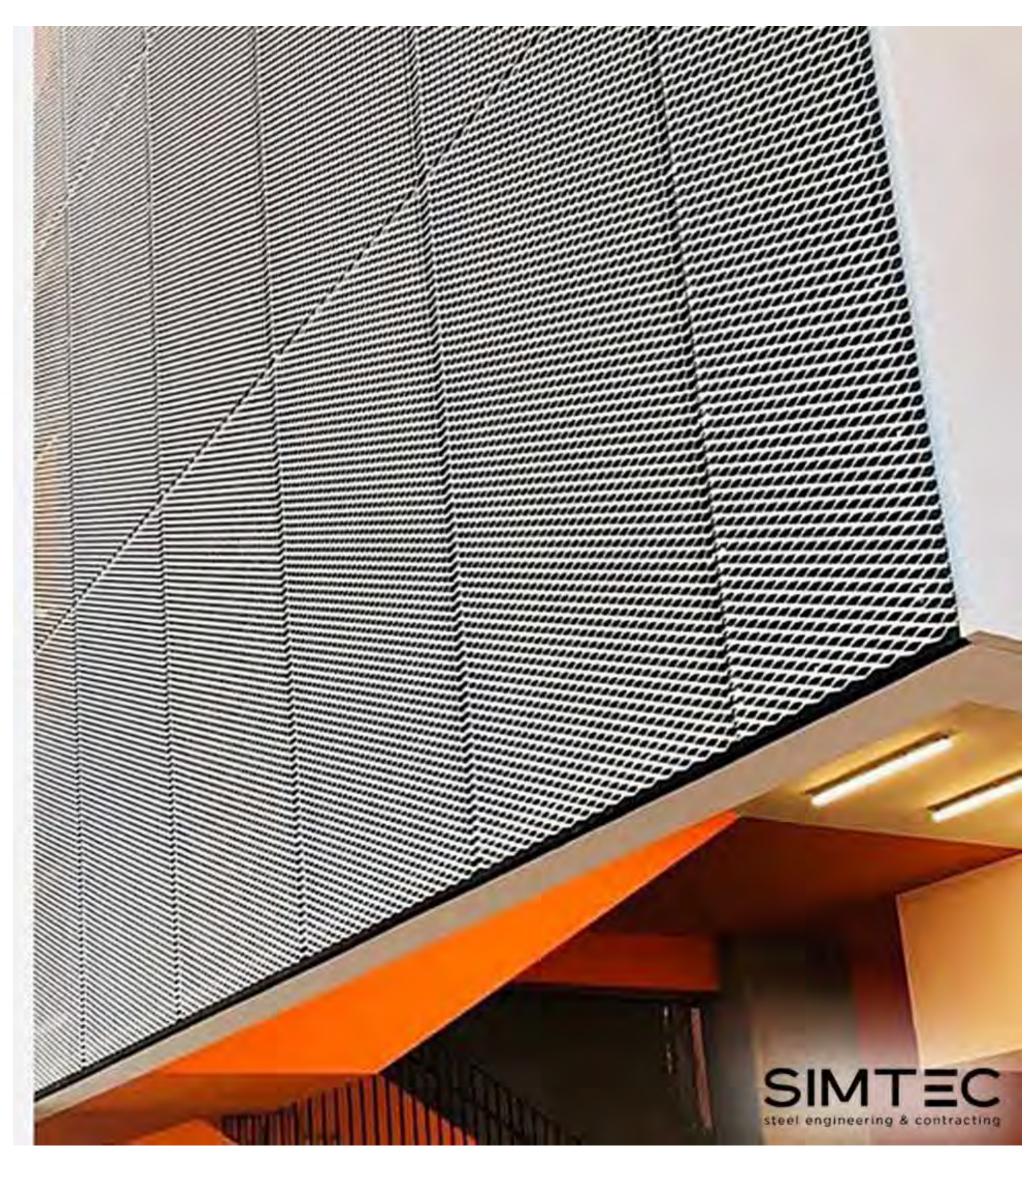

### **EXPANDED MESH**

Project Overview:

SIMTEC supplied and installed expanded mesh for brise soleil applications, designed to enhance the building's energy efficiency and aesthetic appeal while offering sun shading and ventilation.

### Lycée Franco-Libanais Verdun

Project Overview:

**SIMTEC** provided expanded mesh for brise soleil applications, designed to enhance the building's energy efficiency and aesthetic appeal while offering sun shading and ventilation.