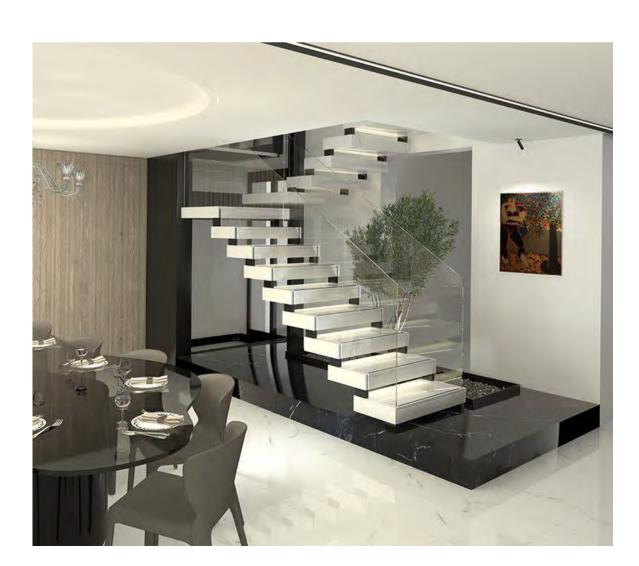

#### **Grand Lycée Franco-Libanais**

#### Project Overview:

The Grand Lycée Franco-Libanais, is a prestigious French lycée in the Achrafieh district of Beirut, founded in 1909 by the Mission laïque française. We executed the stairs of the institution with lots of delicacy and precision featuring a dynamic and sculptural design that seamlessly integrates with the building's architecture.