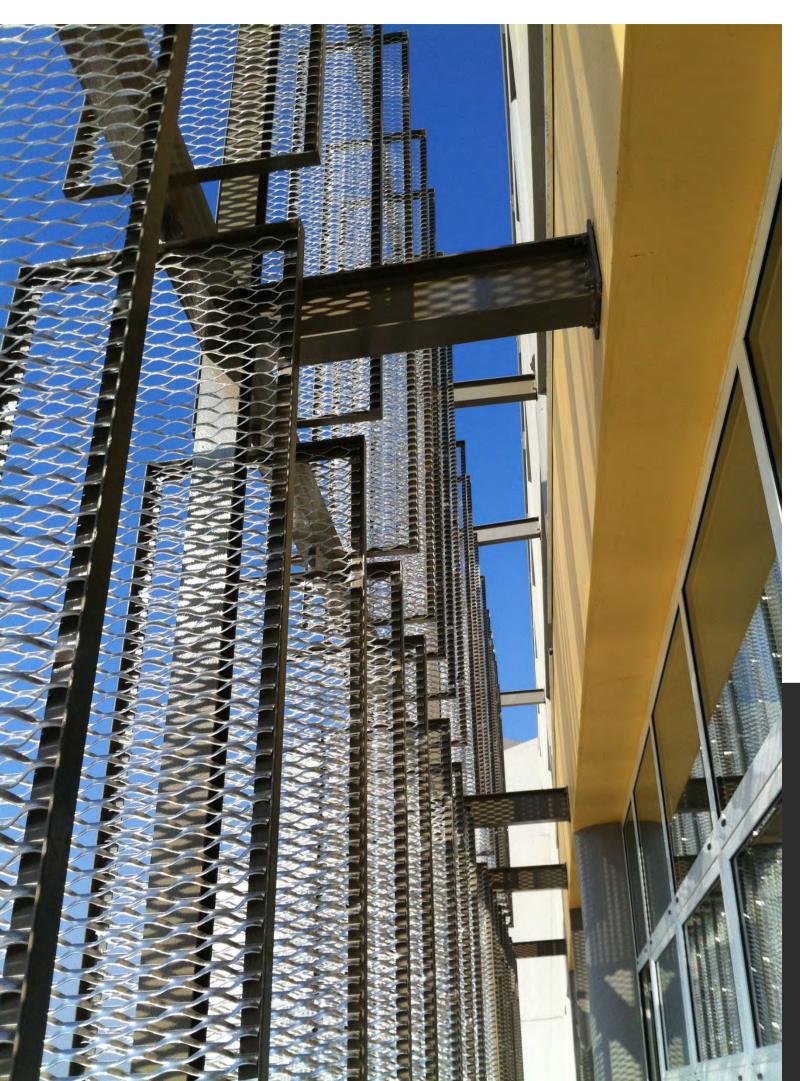

#### **Net**Logistics

#### **NET Logistics**

Project Overview:
Located in Karantina, **SIMTEC** executed this steel subframe façade, cladded with aluminum expanded mesh