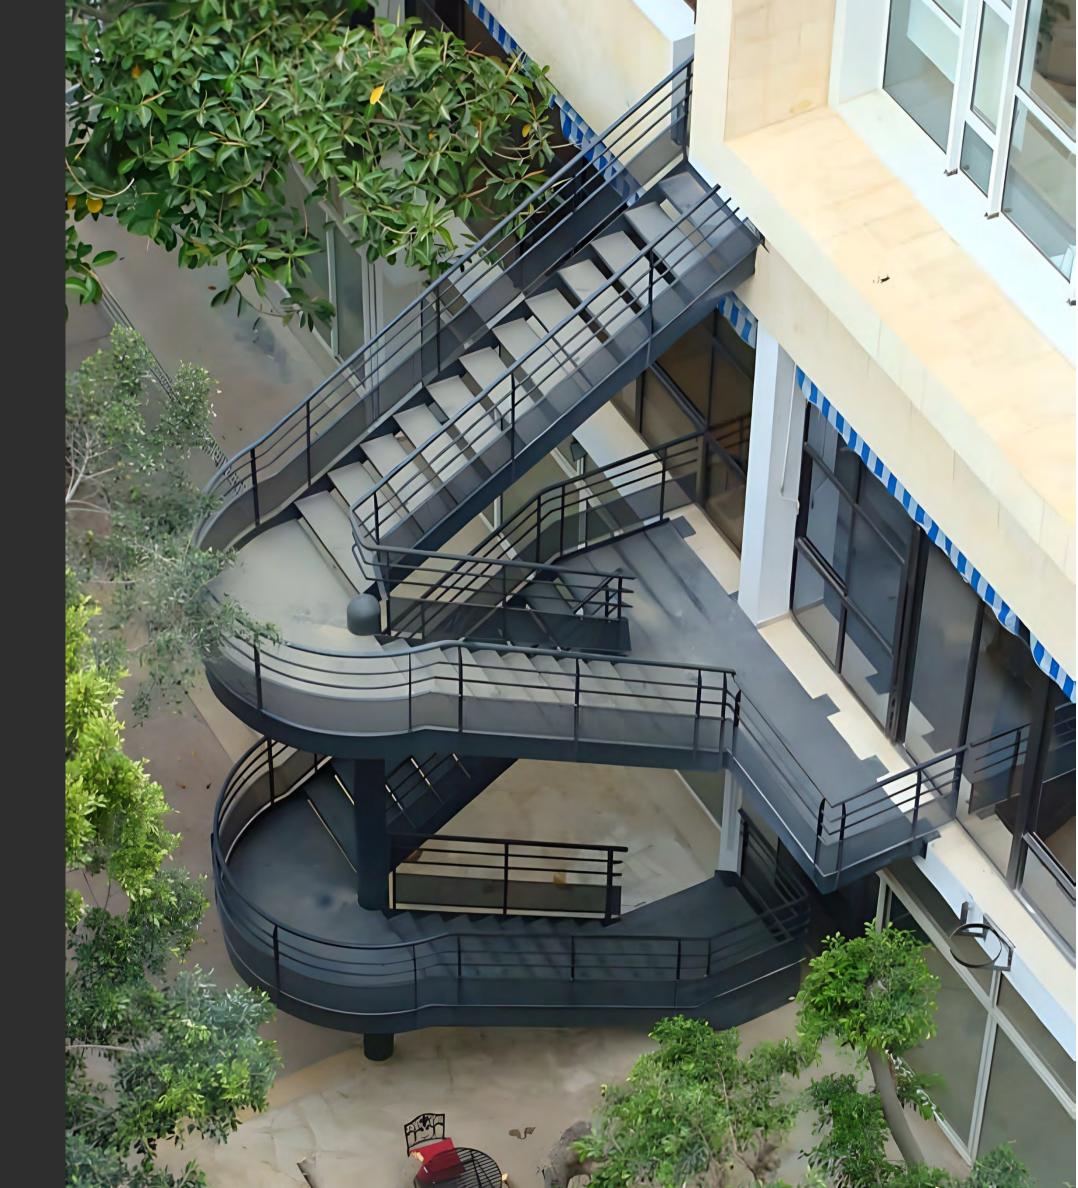

## LIQVOR PHARMACEUTICALS

Fire Escape Staircase, Armenia

Project Overview:

SIMTEC was tasked with designing, fabricating, and installing a fire escape staircase for Liqvor Pharmaceuticals in Armenia, ensuring compliance with safety standards while maintaining functional and aesthetic value.

Fire Escape Stairs with Hanging Steel Staircases – ALBA, Lebanon

Project Overview: **SIMTEC** designed and installed innovative fire escape stairs for ALBA (Académie Libanaise des Beaux-Arts), Lebanon's top architectural school, combining cutting-edge design with practical safety features. The staircases are suspended from a steel structure and covered with yellow ACP (Aluminum Composite Panels), preserving ALBA's distinctive identity.