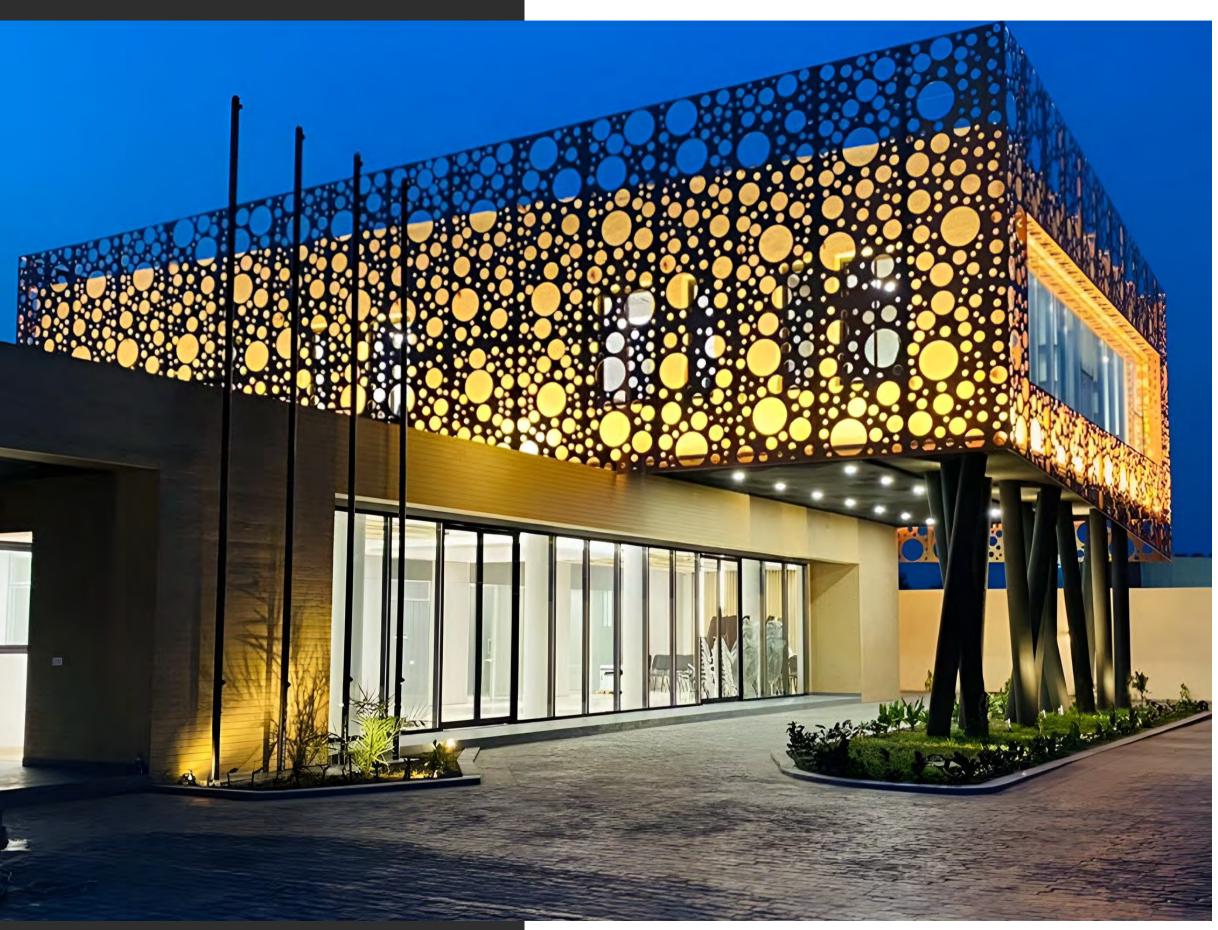

### Police Station MENKAO - Congo

Project Overview:

Located in Congo, SIMTEC is currently executing this police station steel structure and the prefabricated police stations.

**a** 

Ш

(L)