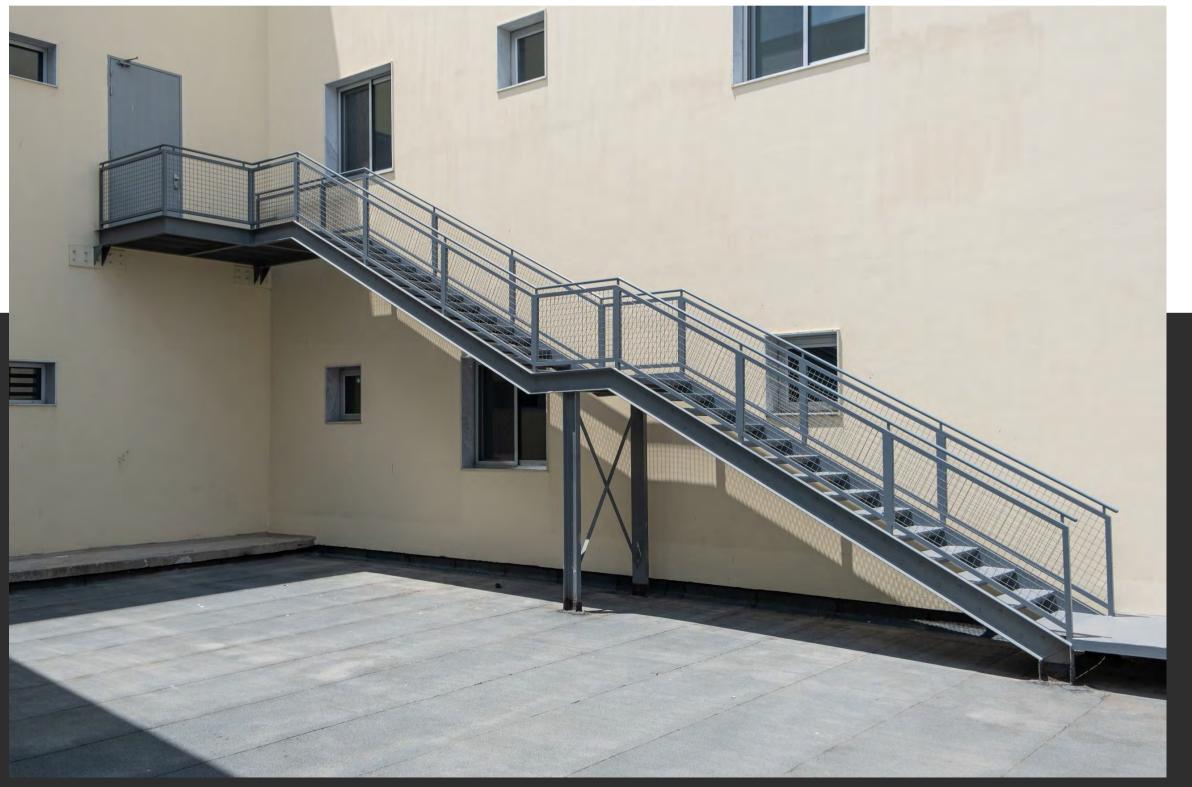

## LIQVOR PHARMACEUTICALS

Fire Escape Staircase, Armenia

Project Overview:

SIMTEC was tasked with designing, fabricating, and installing a fire escape staircase for Liqvor Pharmaceuticals in Armenia, ensuring compliance with safety standards while maintaining functional and aesthetic value.