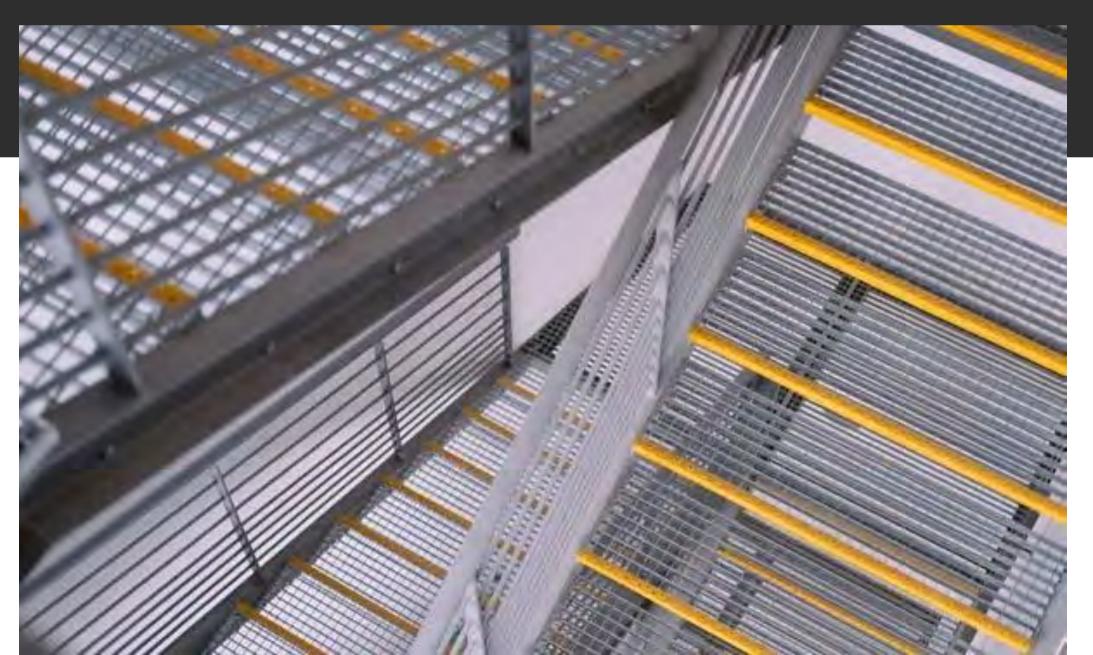

### **Emergency Fire Escape Staircase with HDG Grating**

Project Overview:

**SIMTEC** designed and installed an emergency fire escape staircase equipped with HDG (hot-dip galvanized) grating, ensuring compliance with all safety standards for quick and secure evacuation in case of an emergency.