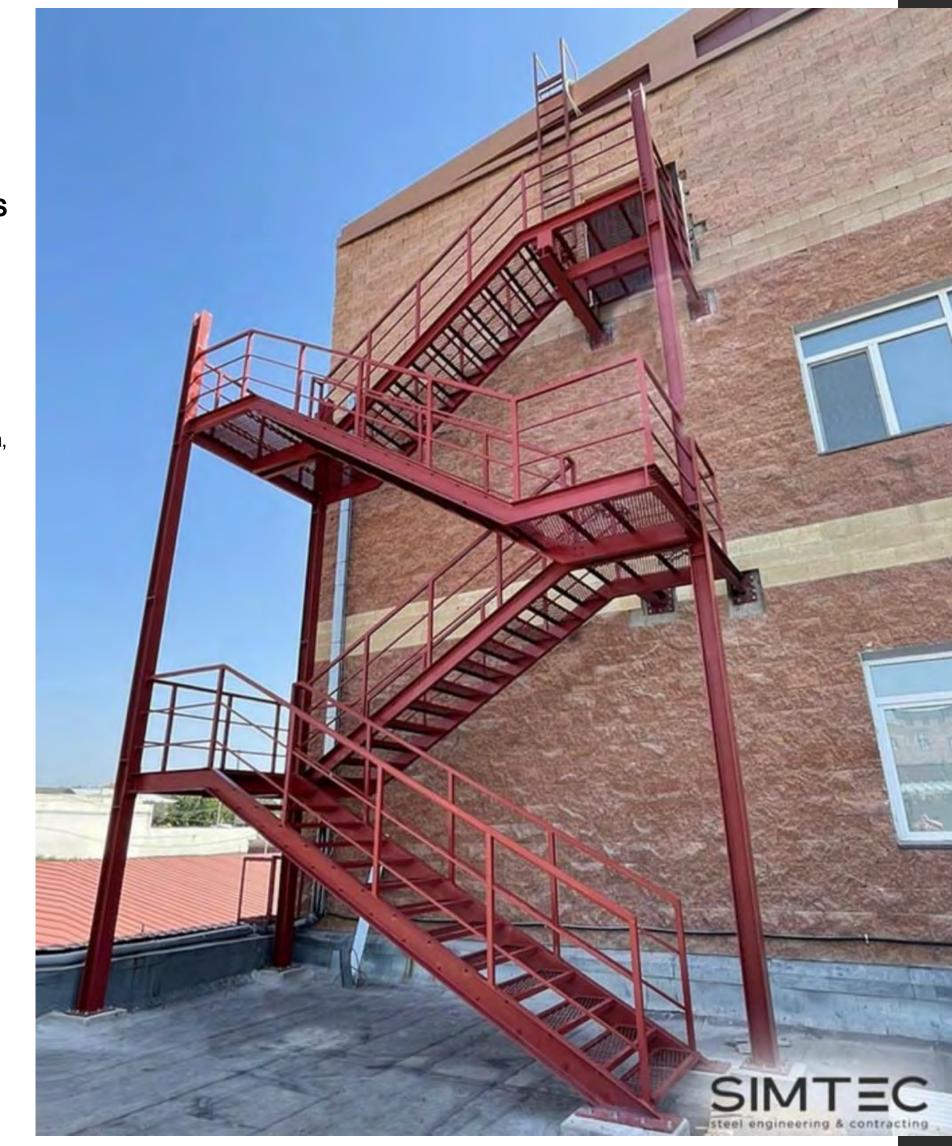

## LIQVOR PHARMACEUTICALS

Fire Escape Staircase, Armenia

Project Overview:

SIMTEC was tasked with designing, fabricating, and installing a fire escape staircase for Liqvor Pharmaceuticals in Armenia, ensuring compliance with safety standards while maintaining functional and aesthetic value.