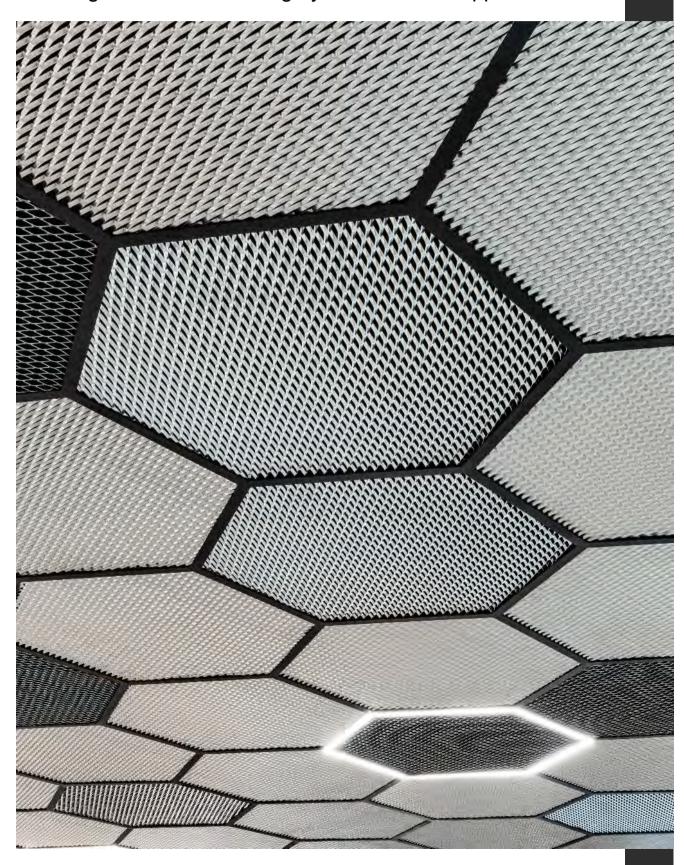

### LIU - University

Project Overview:

**SIMTEC** executed this project by designing, fabricating and supplying custom false ceiling systems with expanded mesh, ensuring both structural integrity and aesthetic appeal.