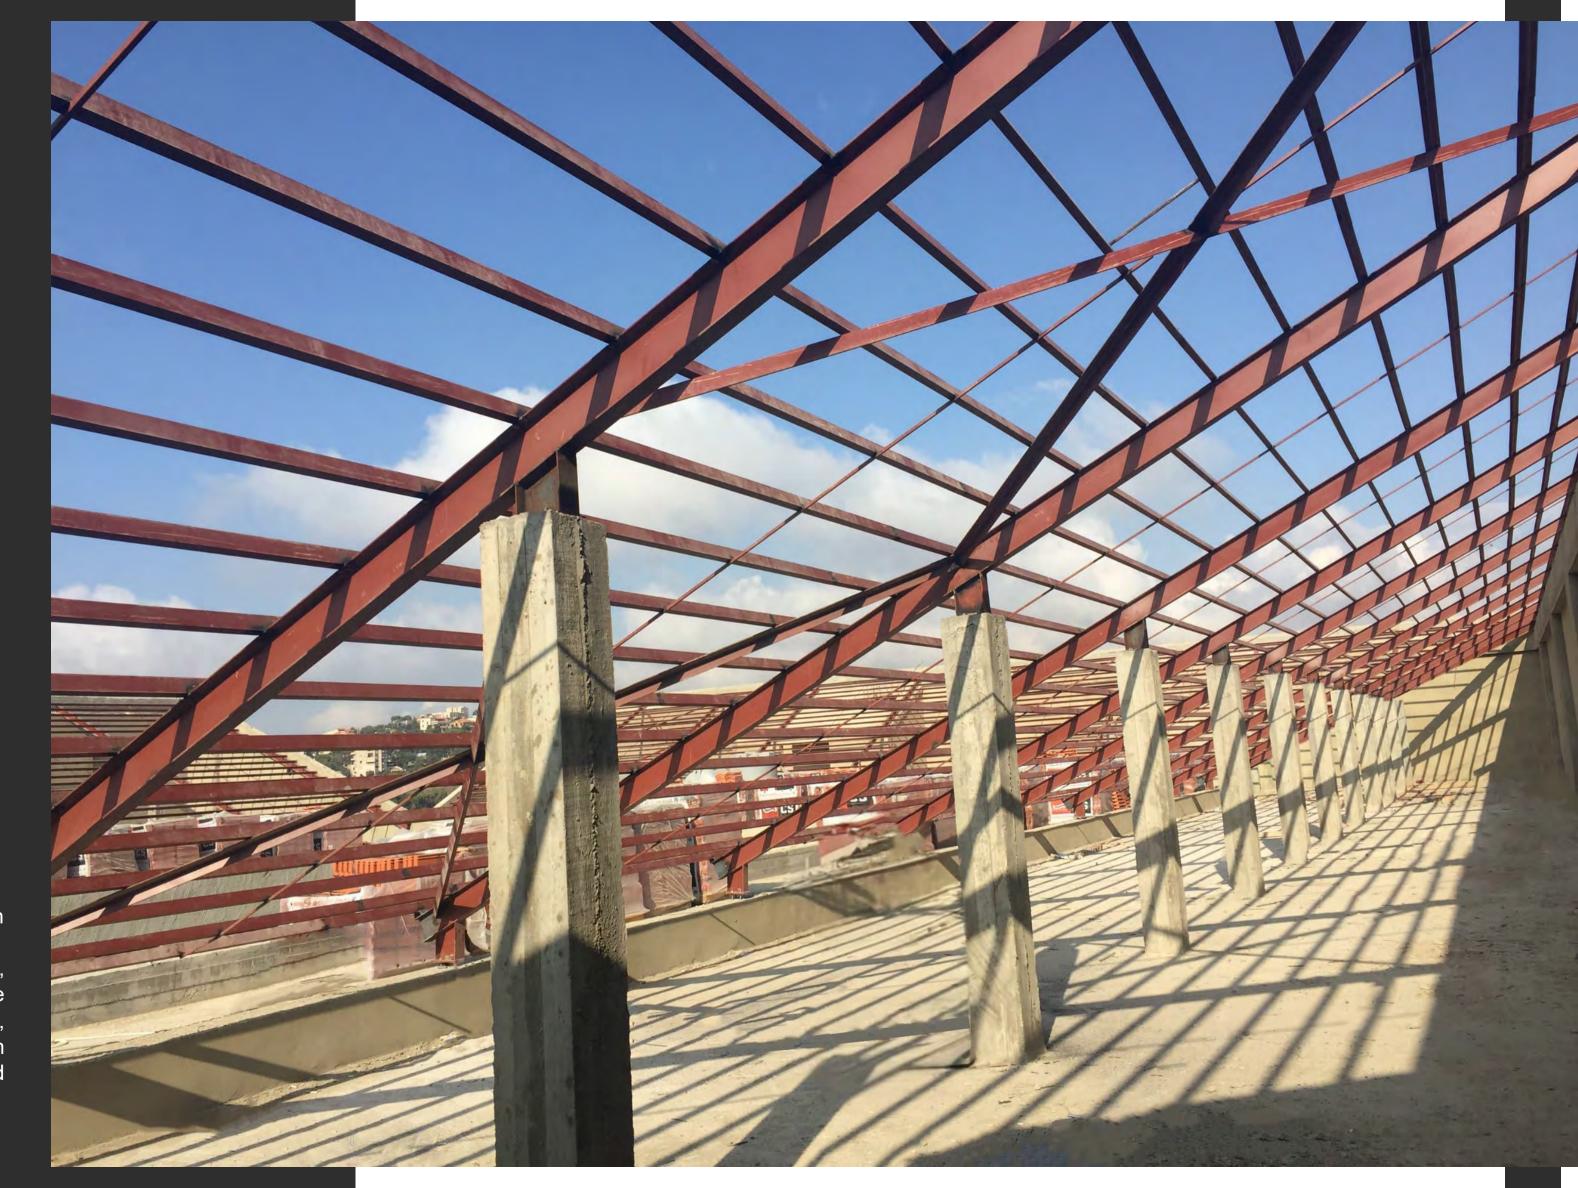

#### **UNIVERSITY OF BALAMAND**

Project Overview:

The University of Balamand is located in the northern district of Lebanon.

**SIMTEC** was responsible for the design, fabrication, and installation of the clay tile roof structure for Balamand University, combining traditional aesthetics with modern engineering techniques for a durable and visually appealing roofing solution.

### **UNIVERSITY OF BALAMAND**

Project Overview: The University of Balamand is a private institution, secular in its policies and approach to education. The university is located in the northern district of Lebanon.