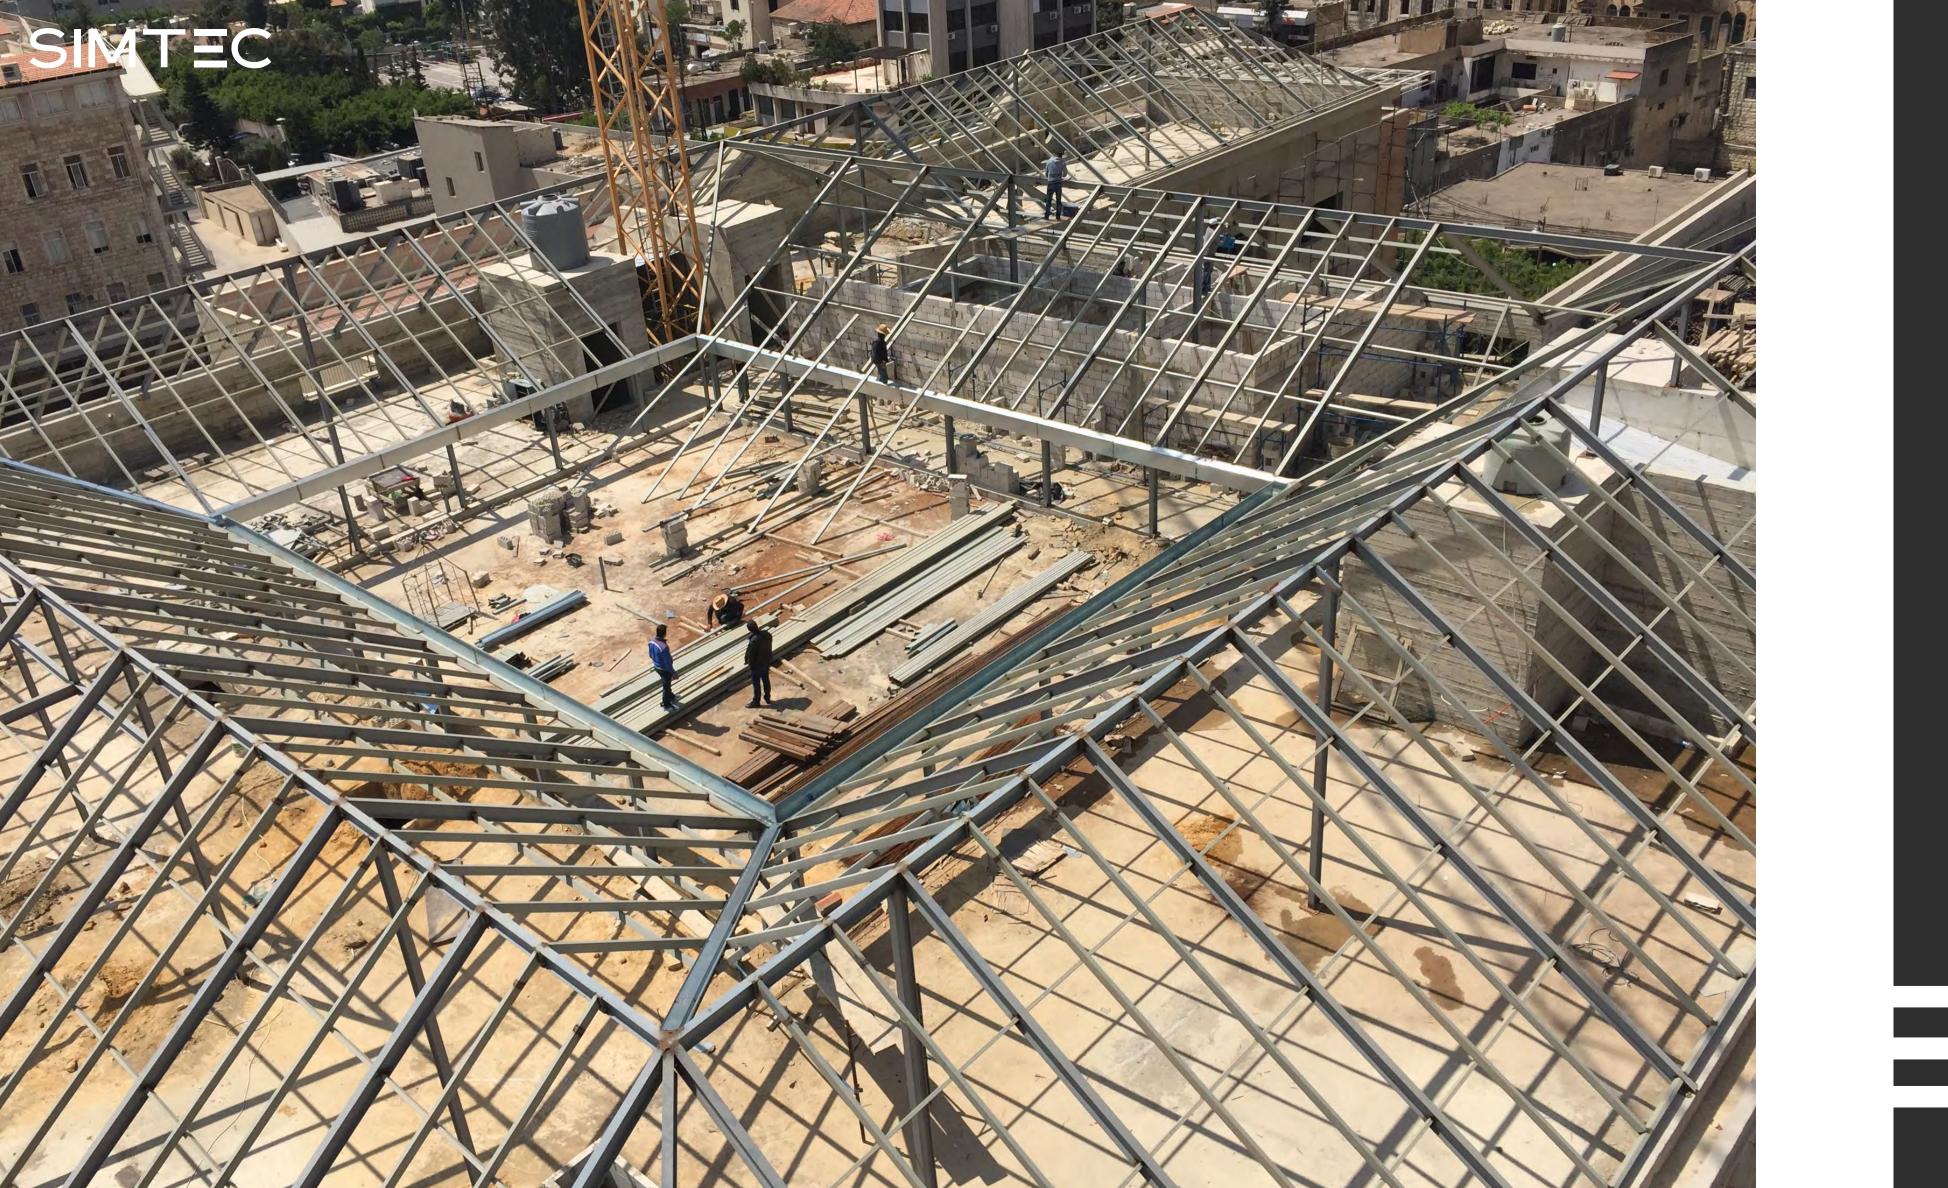

#### **BLF DISASTER RECOVERY CENTER**

#### Project Overview:

**SIMTEC** provided the design, fabrication, and installation of steel columns for the BLF Bank Disaster Recovery Center. These columns ensure stability, support concrete slabs, and help the building stay operational during extreme conditions and disasters.