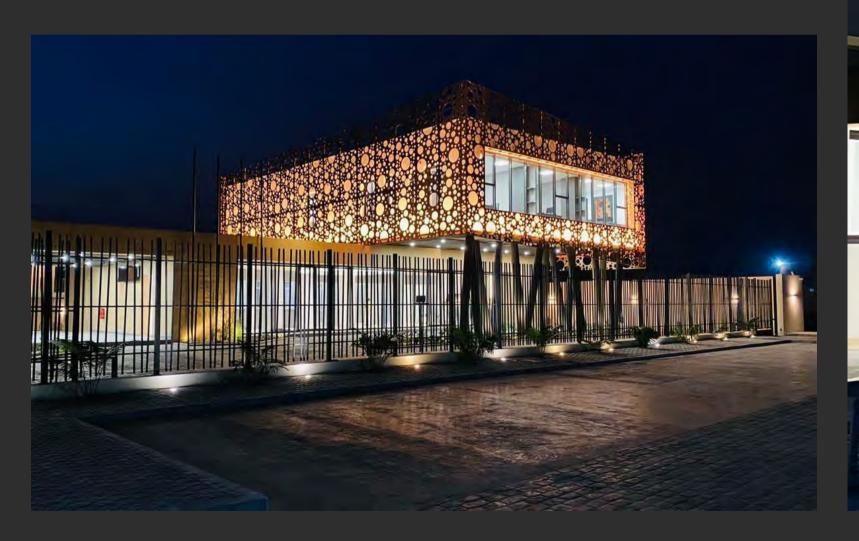

### Police Station MENKAO - Congo

Project Overview:

Located in Congo, SIMTEC is currently executing this police station steel structure and the prefabricated police stations.

**a** 

Ш

(L)