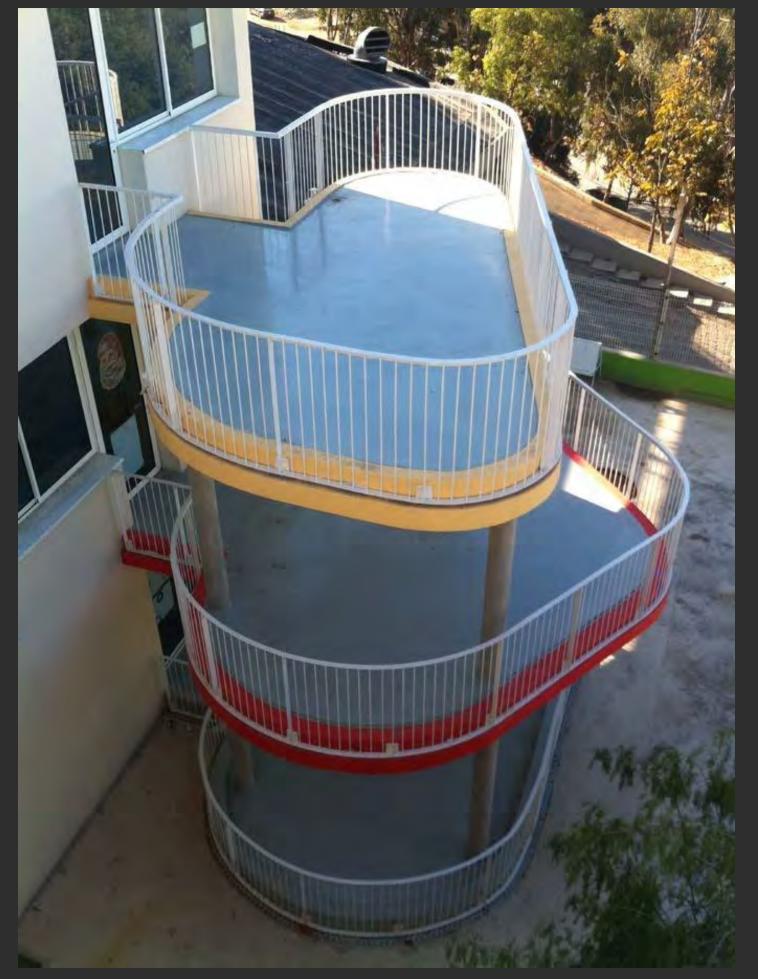

#### L'ATHENEE DE BEYROUTH

L'Athénée de Beyrouth – Steel Canopy for Basketball/Sports Court

#### Project Overview:

**SIMTEC** designed and installed a steel canopy for the basketball and sports court at L'Athénée de Beyrouth, providing coverage and protection while ensuring an open, modern aesthetic. The canopy is covered with polycarbonate panels, offering durability and transparency.