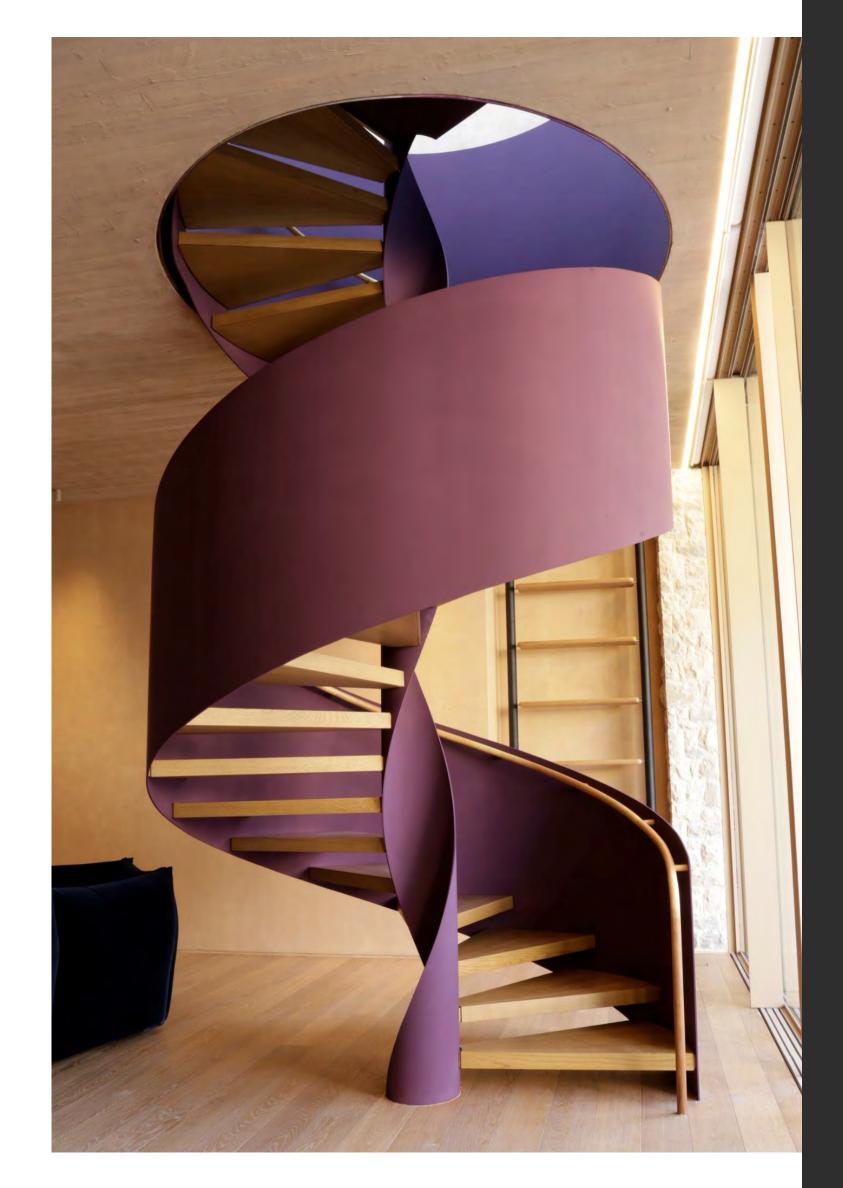

### PYTRICK CHYMI

Office Patrick El Chammy

Project Overview:

**SIMTEC** designed and fabricated a striking helical staircase as the signature architectural feature for an architecture office.