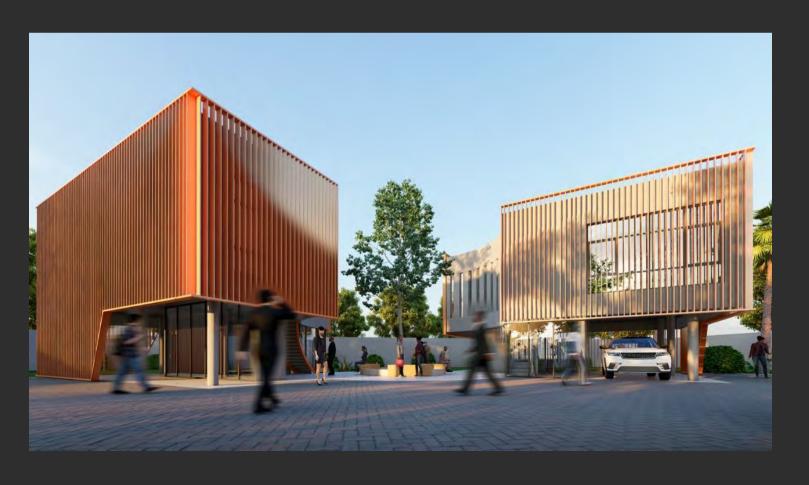

### Police Station MENKAO - Congo

Project Overview:

Located in Congo, SIMTEC is currently executing this police station steel structure and the prefabricated police stations.

**a** 

Ш

(L)