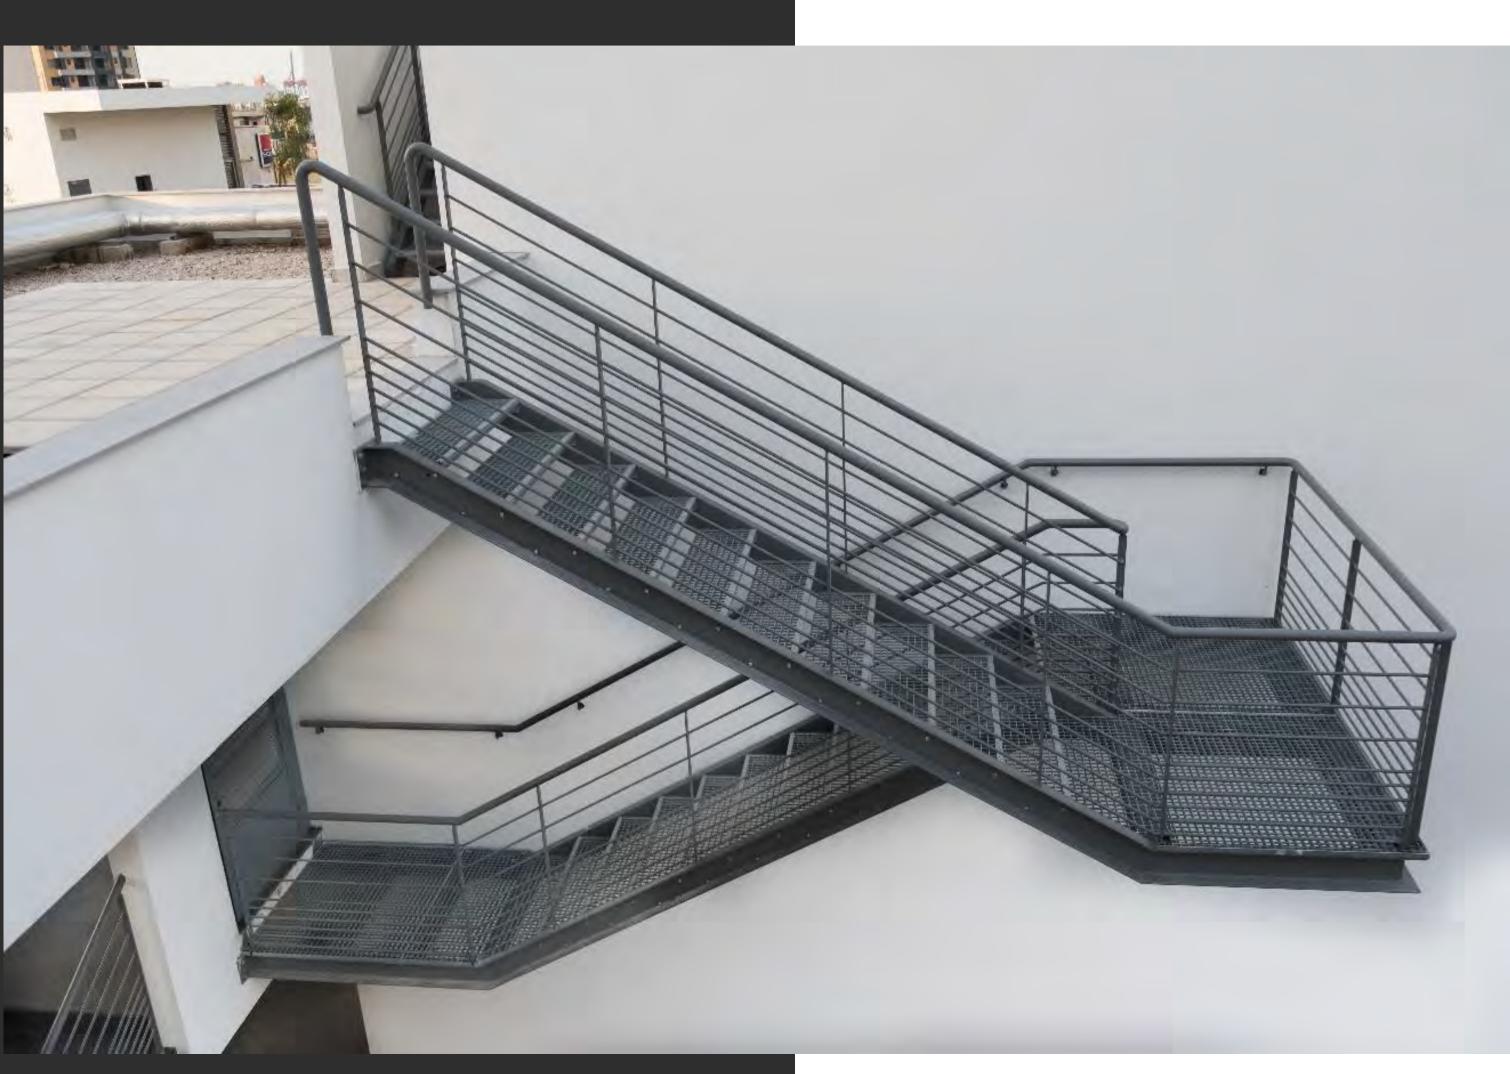

## LIQVOR PHARMACEUTICALS

Fire Escape Staircase, Armenia

Project Overview:

SIMTEC was tasked with designing, fabricating, and installing a fire escape staircase for Liqvor Pharmaceuticals in Armenia, ensuring compliance with safety standards while maintaining functional and aesthetic value.

Fire Escape Stairs with Hanging Steel Staircases – ALBA, Lebanon

Project Overview: **SIMTEC** designed and installed innovative fire escape stairs for ALBA (Académie Libanaise des Beaux-Arts), Lebanon's top architectural school, combining cutting-edge design with practical safety features. The staircases are suspended from a steel structure and covered with yellow ACP (Aluminum Composite Panels), preserving ALBA's distinctive identity.

## UNITED ARMENIAN COLLEGE

United Armenian College – Fire Escape Staircase for Emergency Evacuation

Project Overview:

SIMTEC designed and installed fire escape staircases at United Armenian College to ensure safe and efficient evacuation of students in case of an emergency. The project adhered to the highest standards of safety and was subjected to strict Bureau Control and APAVE regulations.