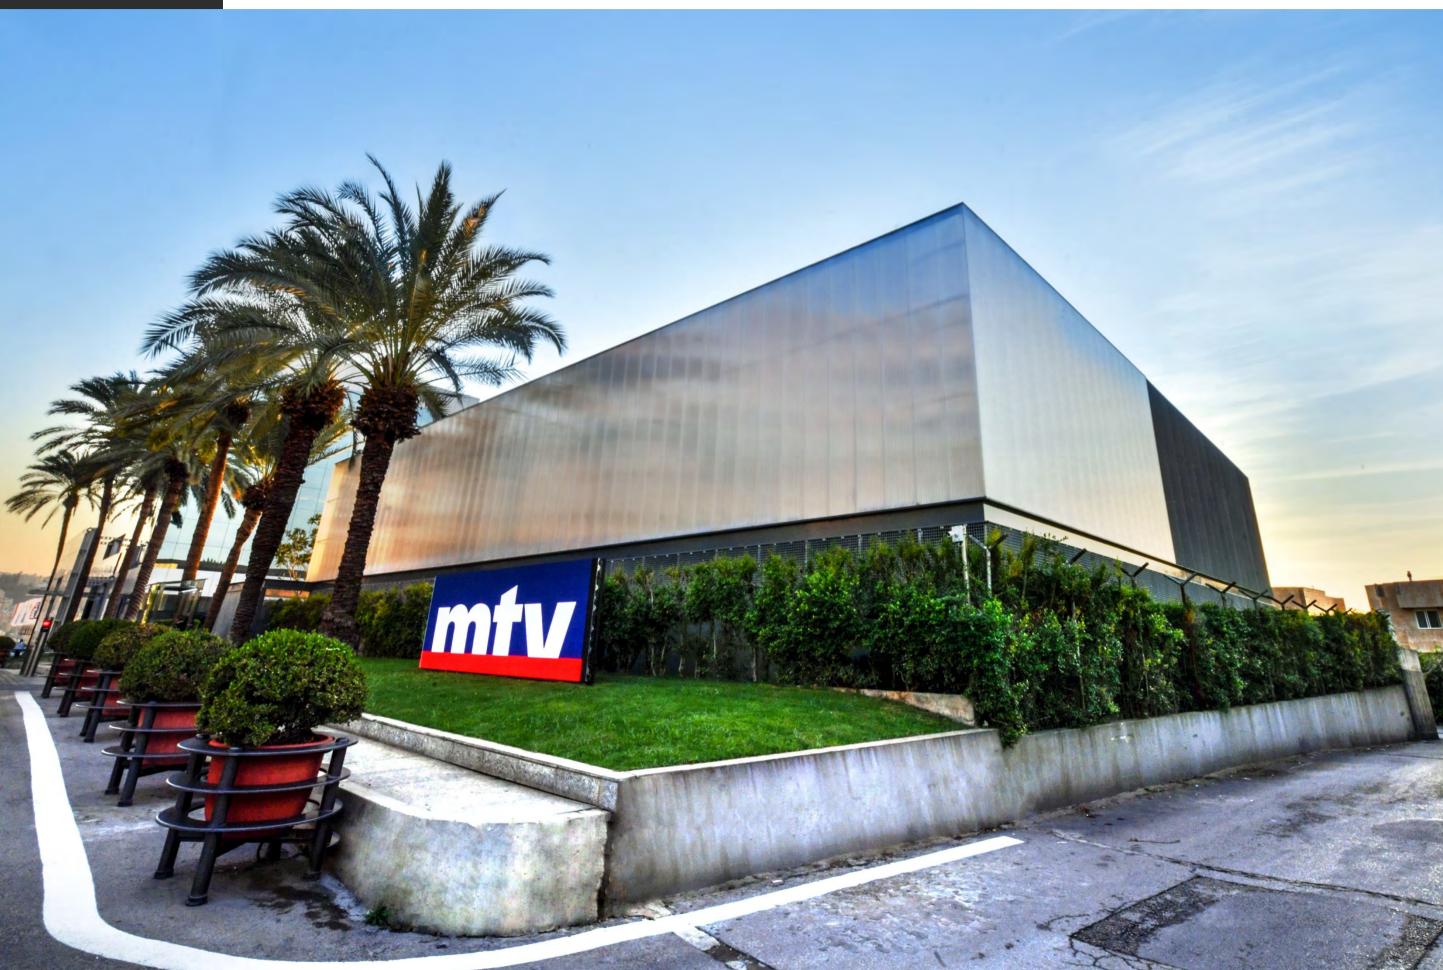

Project overview:
MTV is a leading independent media station in Lebanon and the Arab world. **SIMTEC** executed the facade of the main building of the station with lots of precision

Project overview:
MTV is a leading independent media station in Lebanon and the Arab world. **SIMTEC** executed the facade of the main building of the station with lots of precision