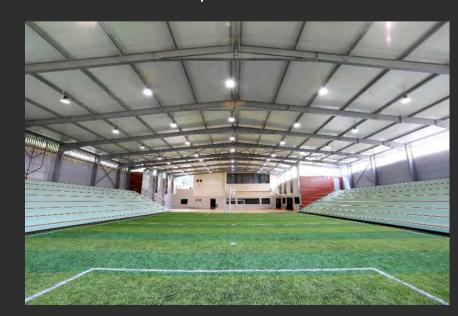

#### HOMENETMEN FOOTBALL COURT

Project Overview:

Aghpalian Homenetmen Center, is a social and cultural institution.

**SIMTEC** executed the steel structure for this modern indoor sports facility, featuring a sleek, arched roof design that provides expansive, column-free space, ensuring optimal functionality, durability and an enhanced athletic experience.