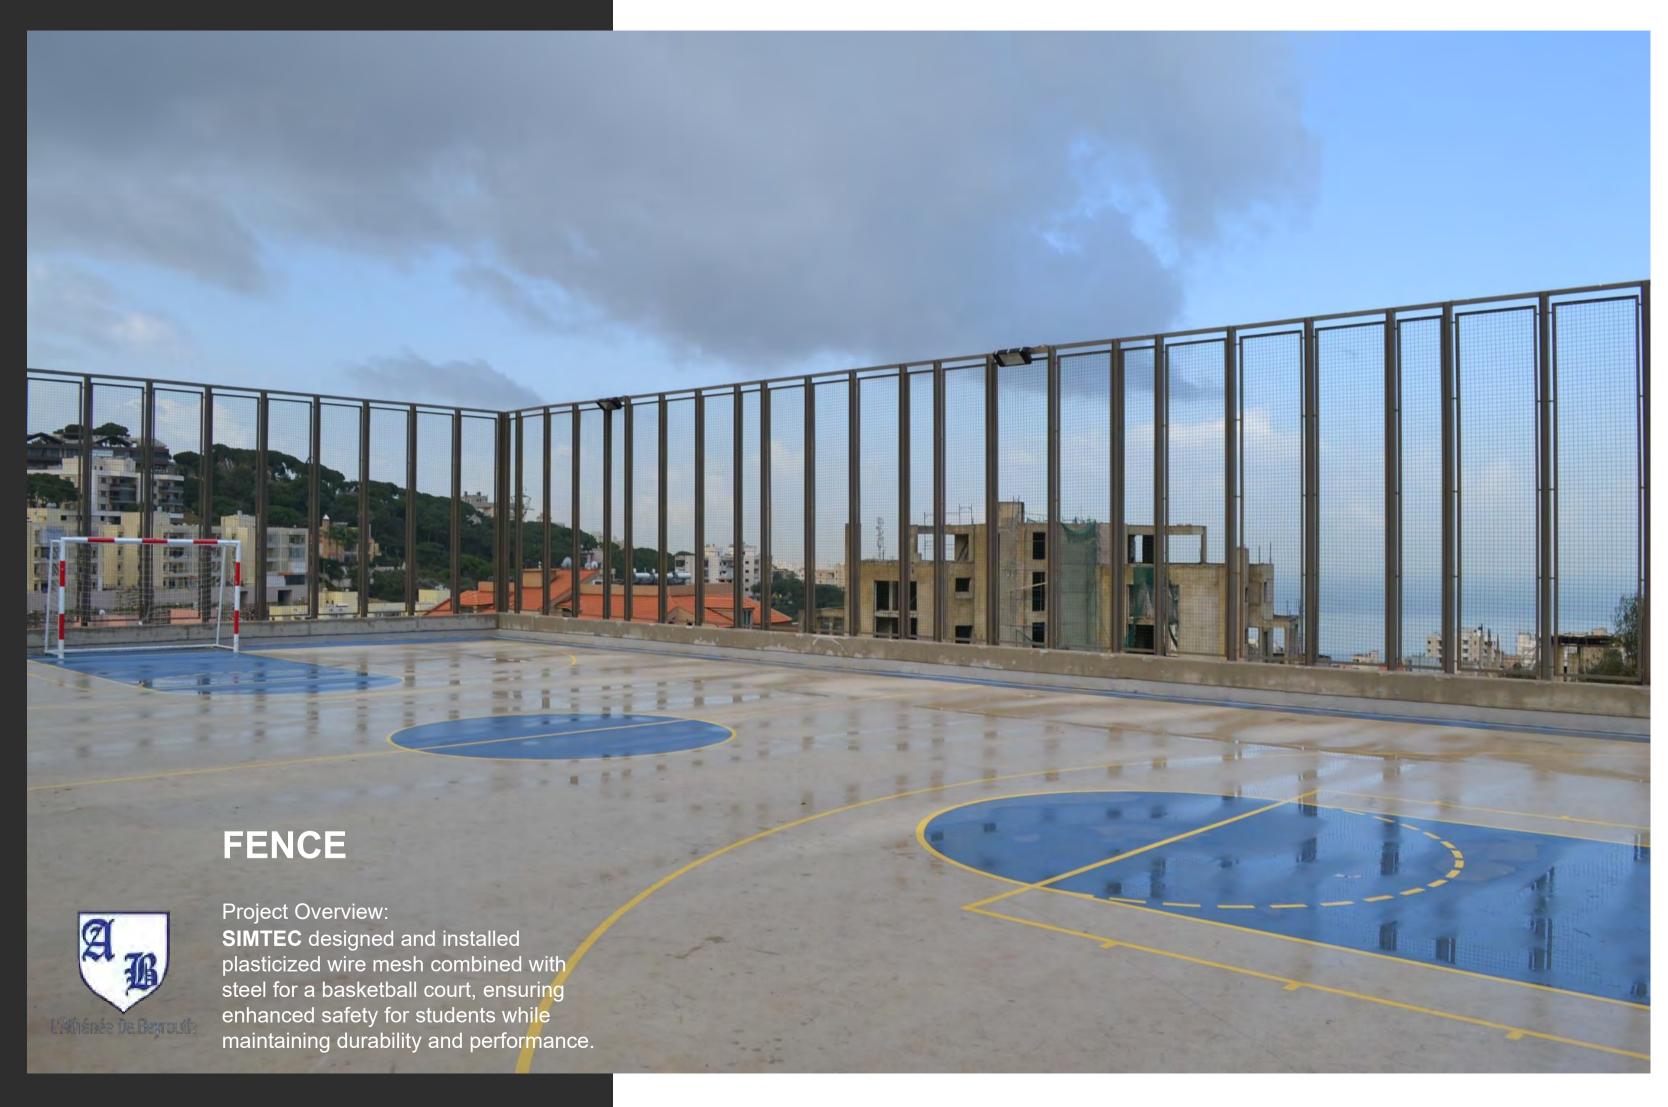

#### L'ATHENEE DE BEYROUTH

L'Athénée de Beyrouth – Steel Canopy for Basketball/Sports Court

#### Project Overview:

**SIMTEC** designed and installed a steel canopy for the basketball and sports court at L'Athénée de Beyrouth, providing coverage and protection while ensuring an open, modern aesthetic. The canopy is covered with polycarbonate panels, offering durability and transparency.