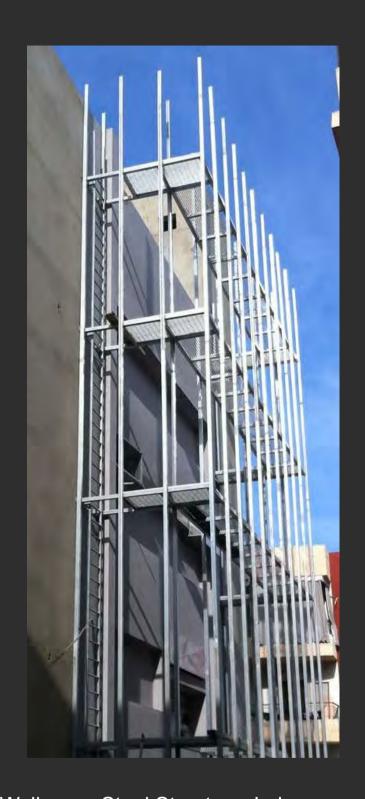

### **Emergency Fire Escape Staircase with HDG Grating**

Project Overview:

**SIMTEC** designed and installed an emergency fire escape staircase equipped with HDG (hot-dip galvanized) grating, ensuring compliance with all safety standards for quick and secure evacuation in case of an emergency.