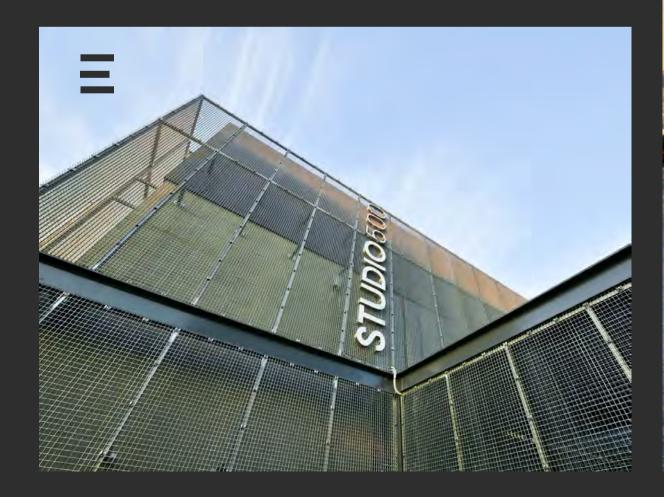

Panels), preserving ALBA's distinctive identity.



Floated Steel Complex Stair with Marble Steps

– Saint George University (SGUB)





Project Overview:

SIMTEC designed and fabricated a floating steel complex staircase for Saint George University (SGUB), featuring cantilevered steel construction, marble steps, and stainless steel balustrades, creating an elegant and functional feature for the university's interior.





Project overview:
MTV is a leading independent media station in Lebanon and the Arab world. **SIMTEC** executed the facade of the main building of the station with lots of precision







Project overview:
MTV is a leading independent media station in Lebanon and the Arab world. **SIMTEC** executed the facade of the main building of the station with lots of precision







#### **VERDUN TOWER**

Located in the heart of Beirut and only moments away from major landmarks in the city.

SIMTEC executed the emergency steel stairs.



#### L'ATHENEE DE BEYROUTH

L'Athénée de Beyrouth – Steel Canopy for Basketball/Sports Court

#### Project Overview:

**SIMTEC** designed and installed a steel canopy for the basketball and sports court at L'Athénée de Beyrouth, providing coverage and protection while ensuring an open, modern aesthetic. The canopy is covered with polycarbonate panels, offering durability and transparency.





#### WODS

#### WOODS

Project Overview:

**SIMTEC** is proud to execute the first-ever Corten steel weathering steel cladding project in Armenia for the Woods Center, a unique, dynamic multi-purpose hub designed for business, education, e