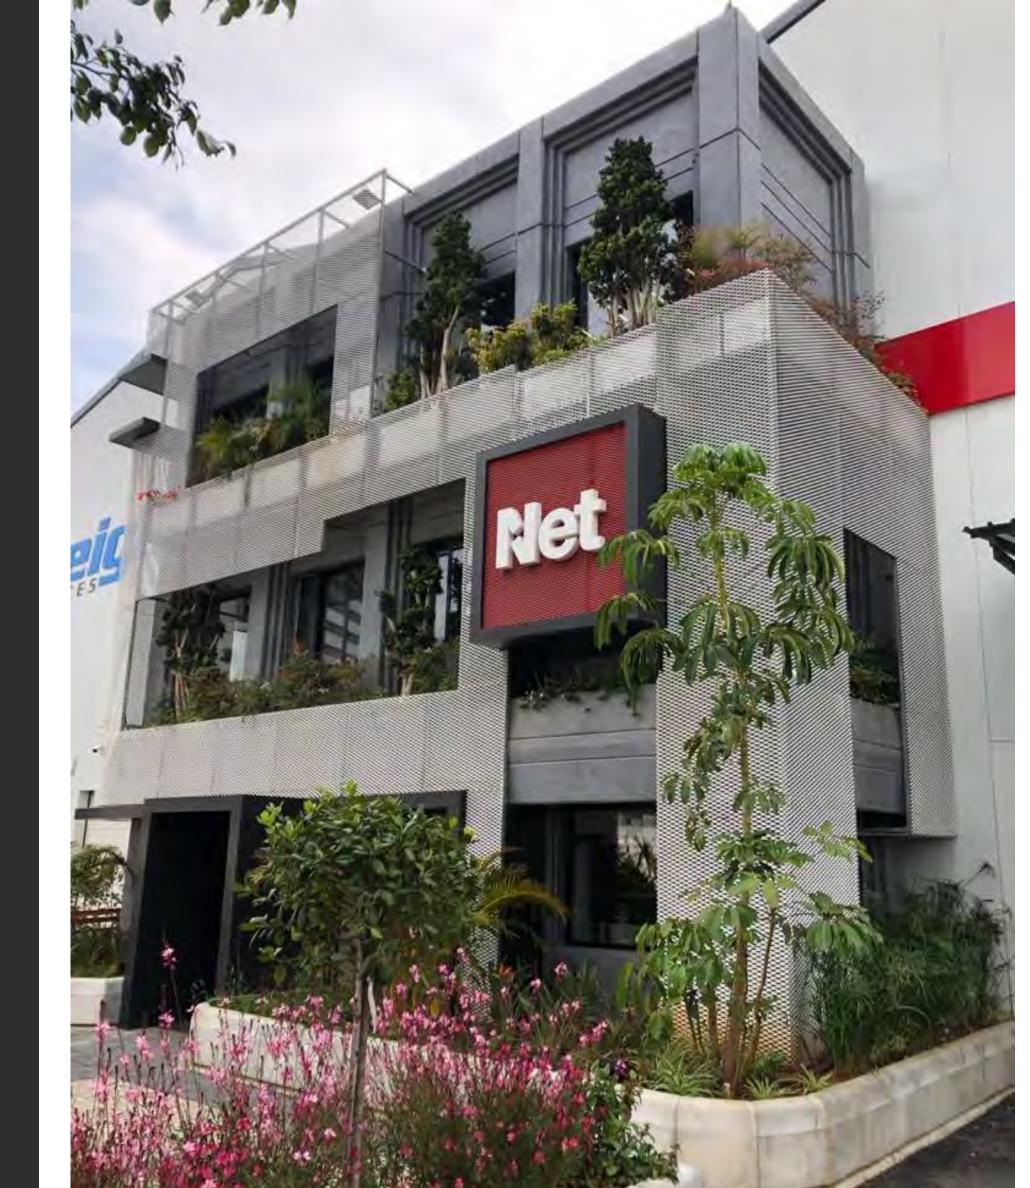

#### **Net**Logistics

#### **NET Logistics**

Project Overview:
Located in Karantina, **SIMTEC** executed this steel subframe façade, cladded with aluminum expanded mesh