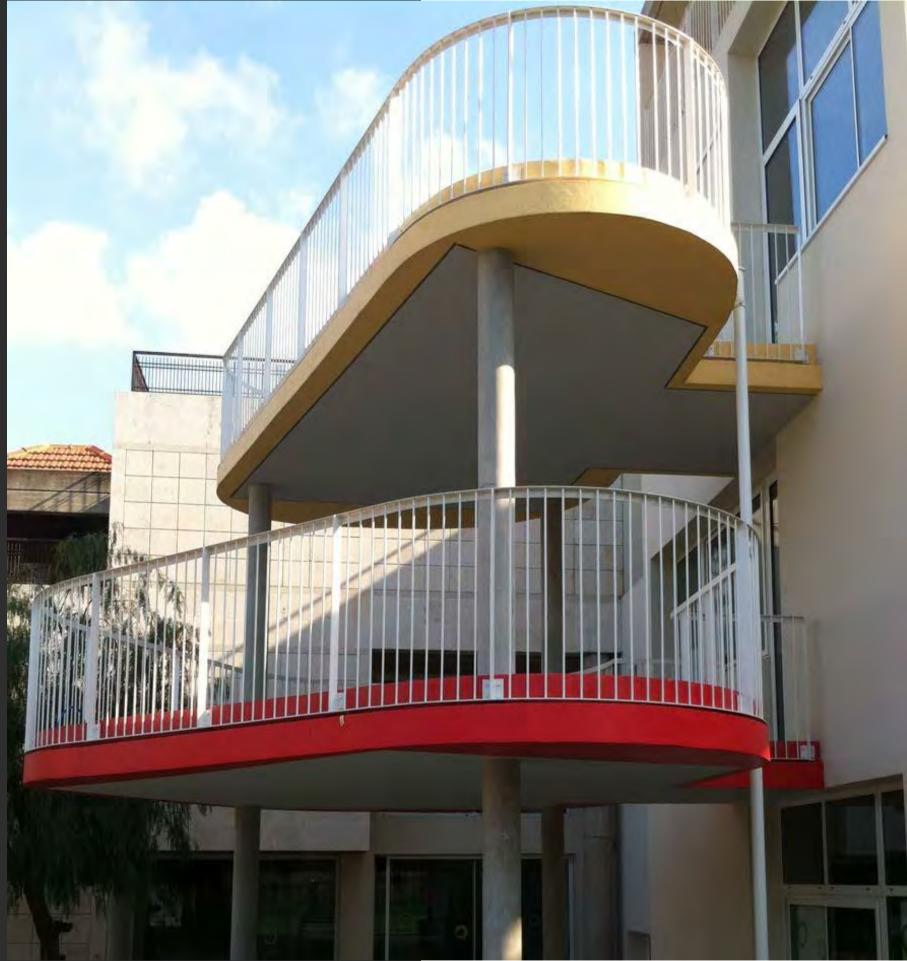

### L'ATHENEE DE BEYROUTH

Project Overview:
Balustrades are rows of small
columns below a railing
commonly used for staircases and
balconies. Historically they play a
common part in architecture.
SIMTEC executed different
projects for the prestigious college
of L'Athénée de Beyrouth.