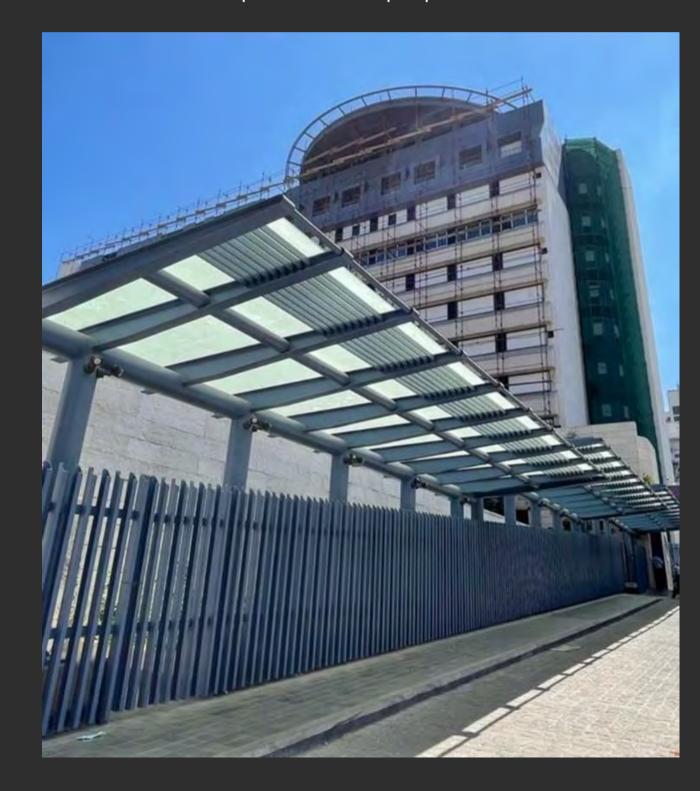

#### SGH HOSPITAL

SIMTEC – High-End Glass Canopy with Steel Structure for Saint George Hospital (SGH)

Project Overview:

**SIMTEC** was tasked with designing, fabricating, and installing a high-end glass canopy supported by a steel structure for the Saint George Hospital (SGH), providing both aesthetic appeal and functional protection for hospital patients and visitors.