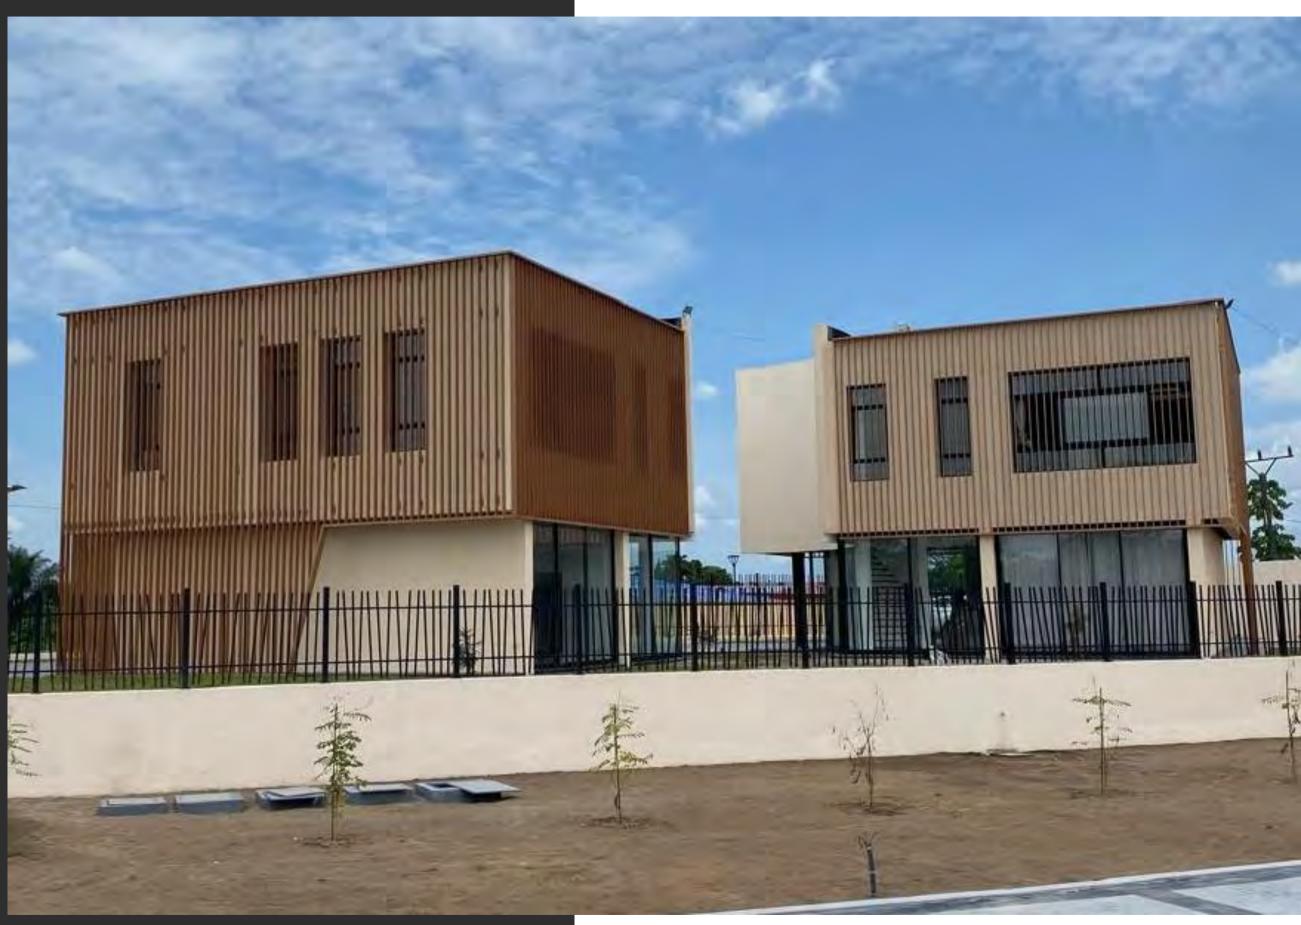

### Police Station MENKAO - Congo

Project Overview:

Located in Congo, SIMTEC is currently executing this police station steel structure and the prefabricated police stations.

**a** 

Ш

(L)