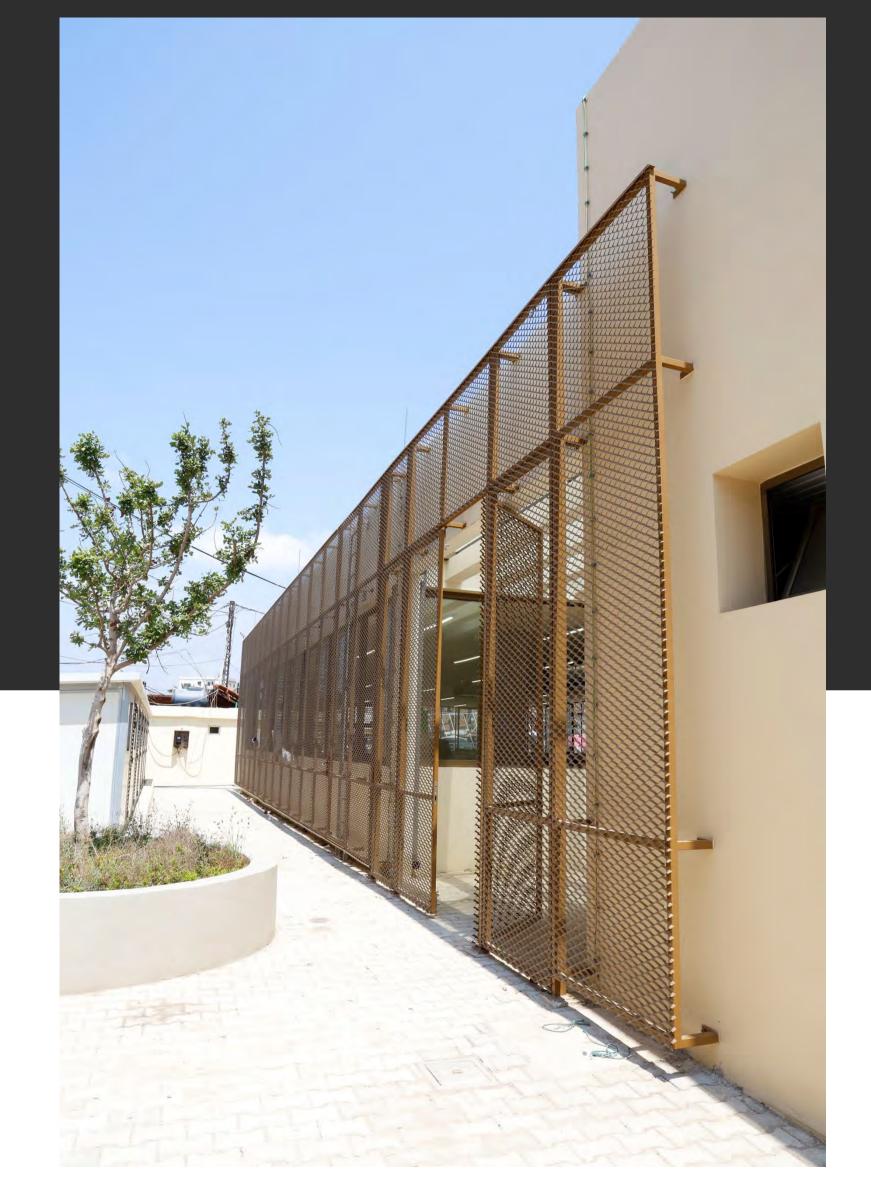

### Fish Market – Saida, Lebanon

Project Overview:

**SIMTEC** executed a modern perforated metal mesh facade with a gold finish, blending functionality and elegance for a sleek, durable design.