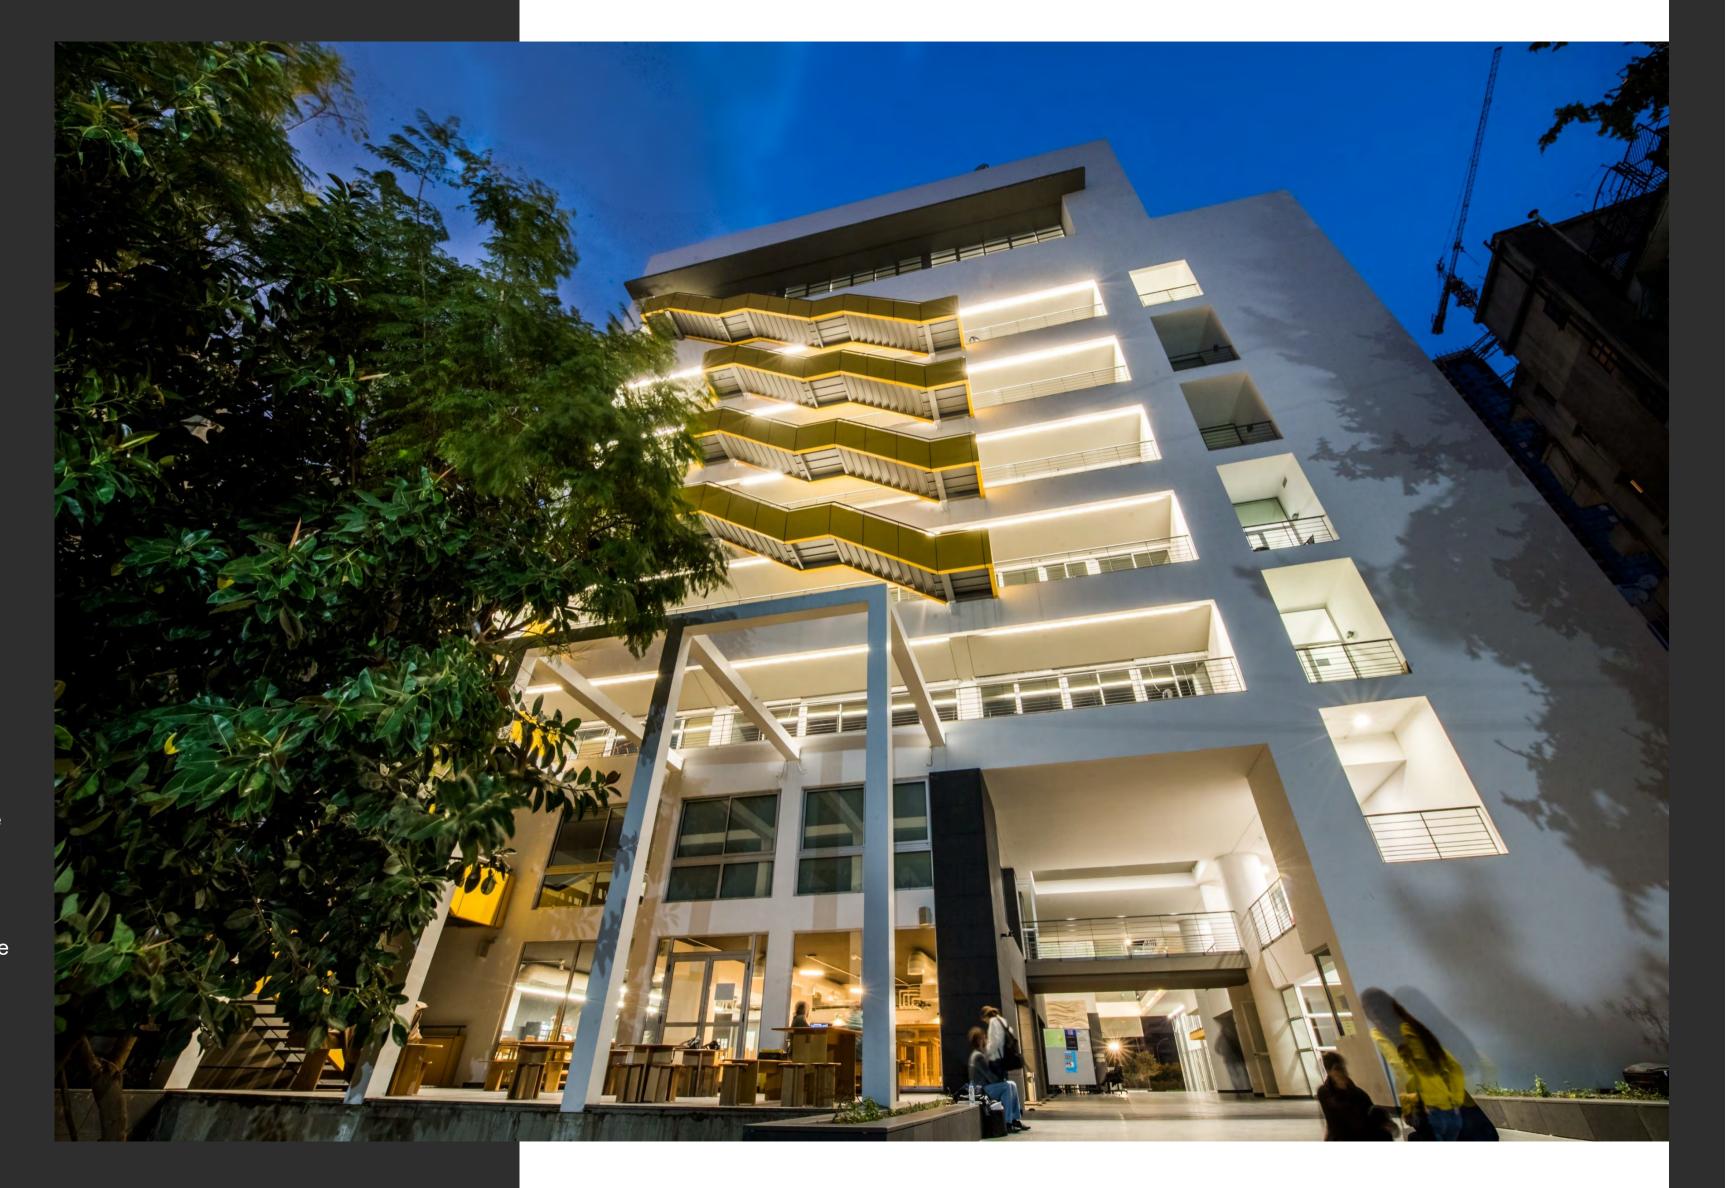

Floated Steel Complex Stair with Marble Steps

– Saint George University (SGUB)

Project Overview:

SIMTEC designed and fabricated a floating steel complex staircase for Saint George University (SGUB), featuring cantilevered steel construction, marble steps, and stainless steel balustrades, creating an elegant and functional feature for the university's interior.