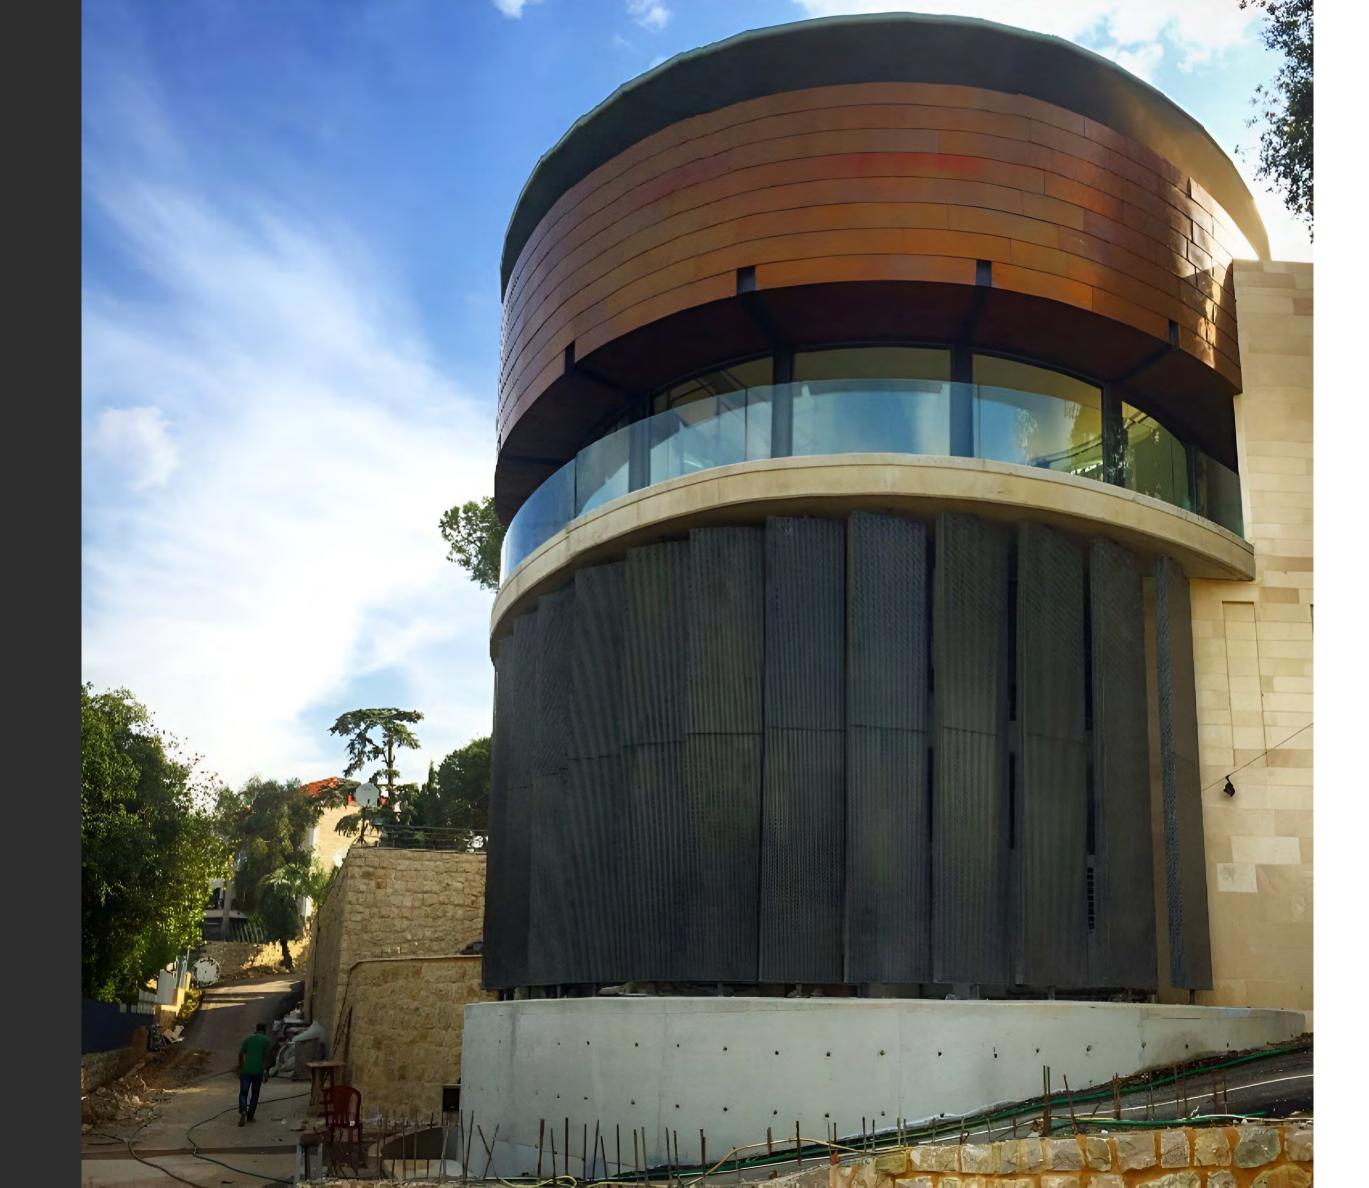

### **SMART ESA**

Project Overview:

**SIMTEC** executed the facade cladding of the upper floor seamlessly blending modern materials with the building's historic architecture for a refined contemporary appearance.