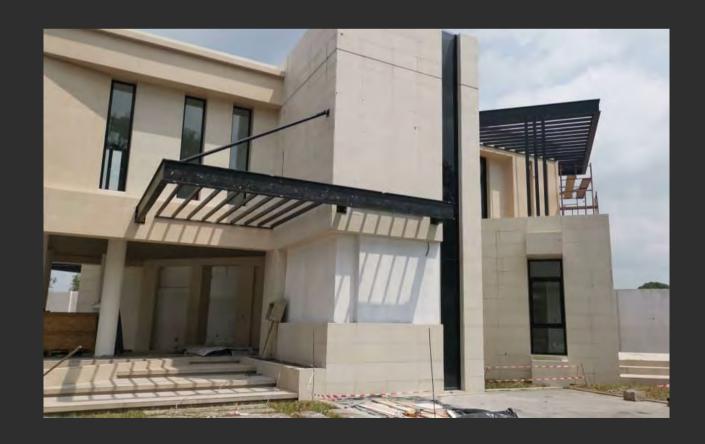

### Project overview:

**SIMTEC** executed a sleek steel canopy that seamlessly integrates with the minimalist architectural design. The structure features a bold linear form with exposed beams, creating a striking interplay of light and shadow against the natural stone-clad facade.