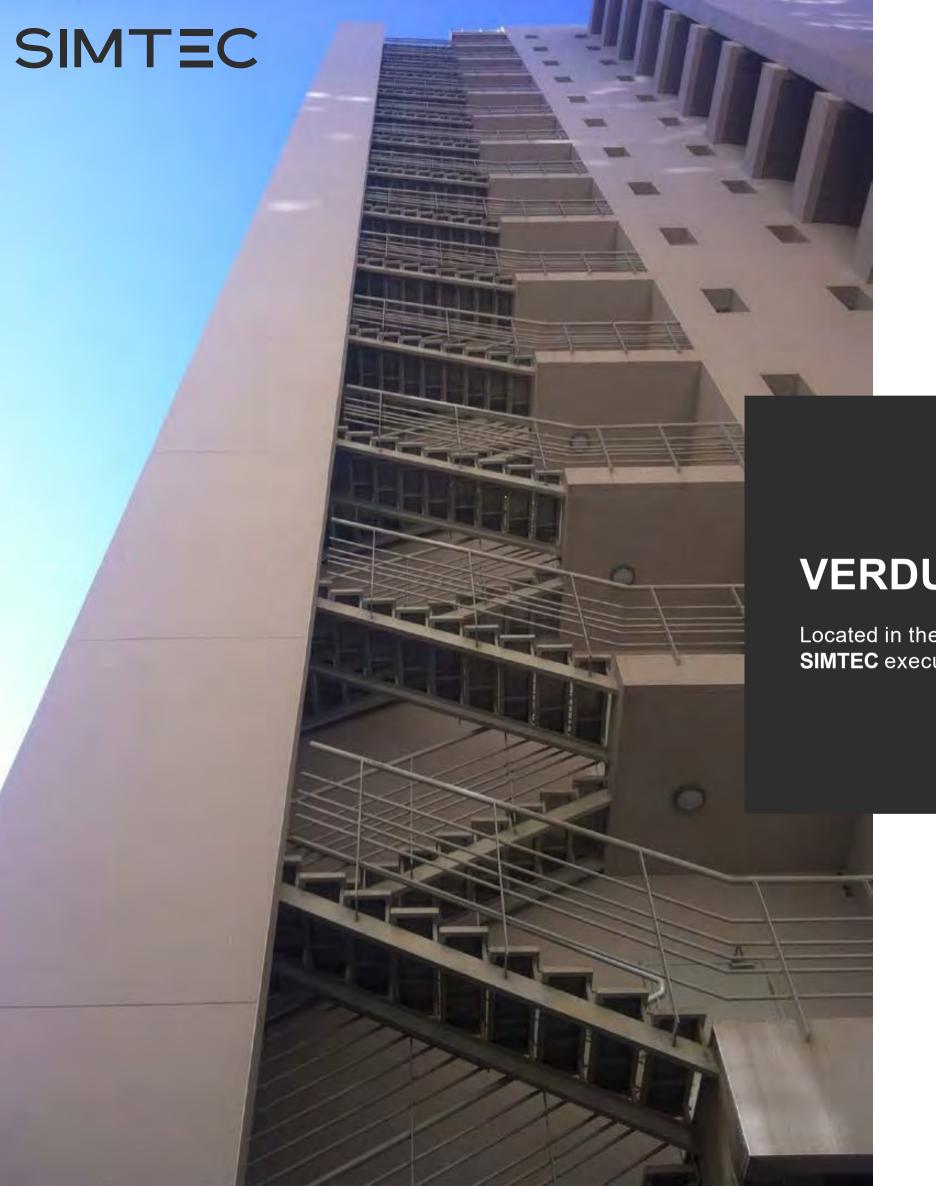

#### **VERDUN TOWER**

Located in the heart of Beirut and only moments away from major landmarks in the city.

SIMTEC executed the emergency steel stairs.