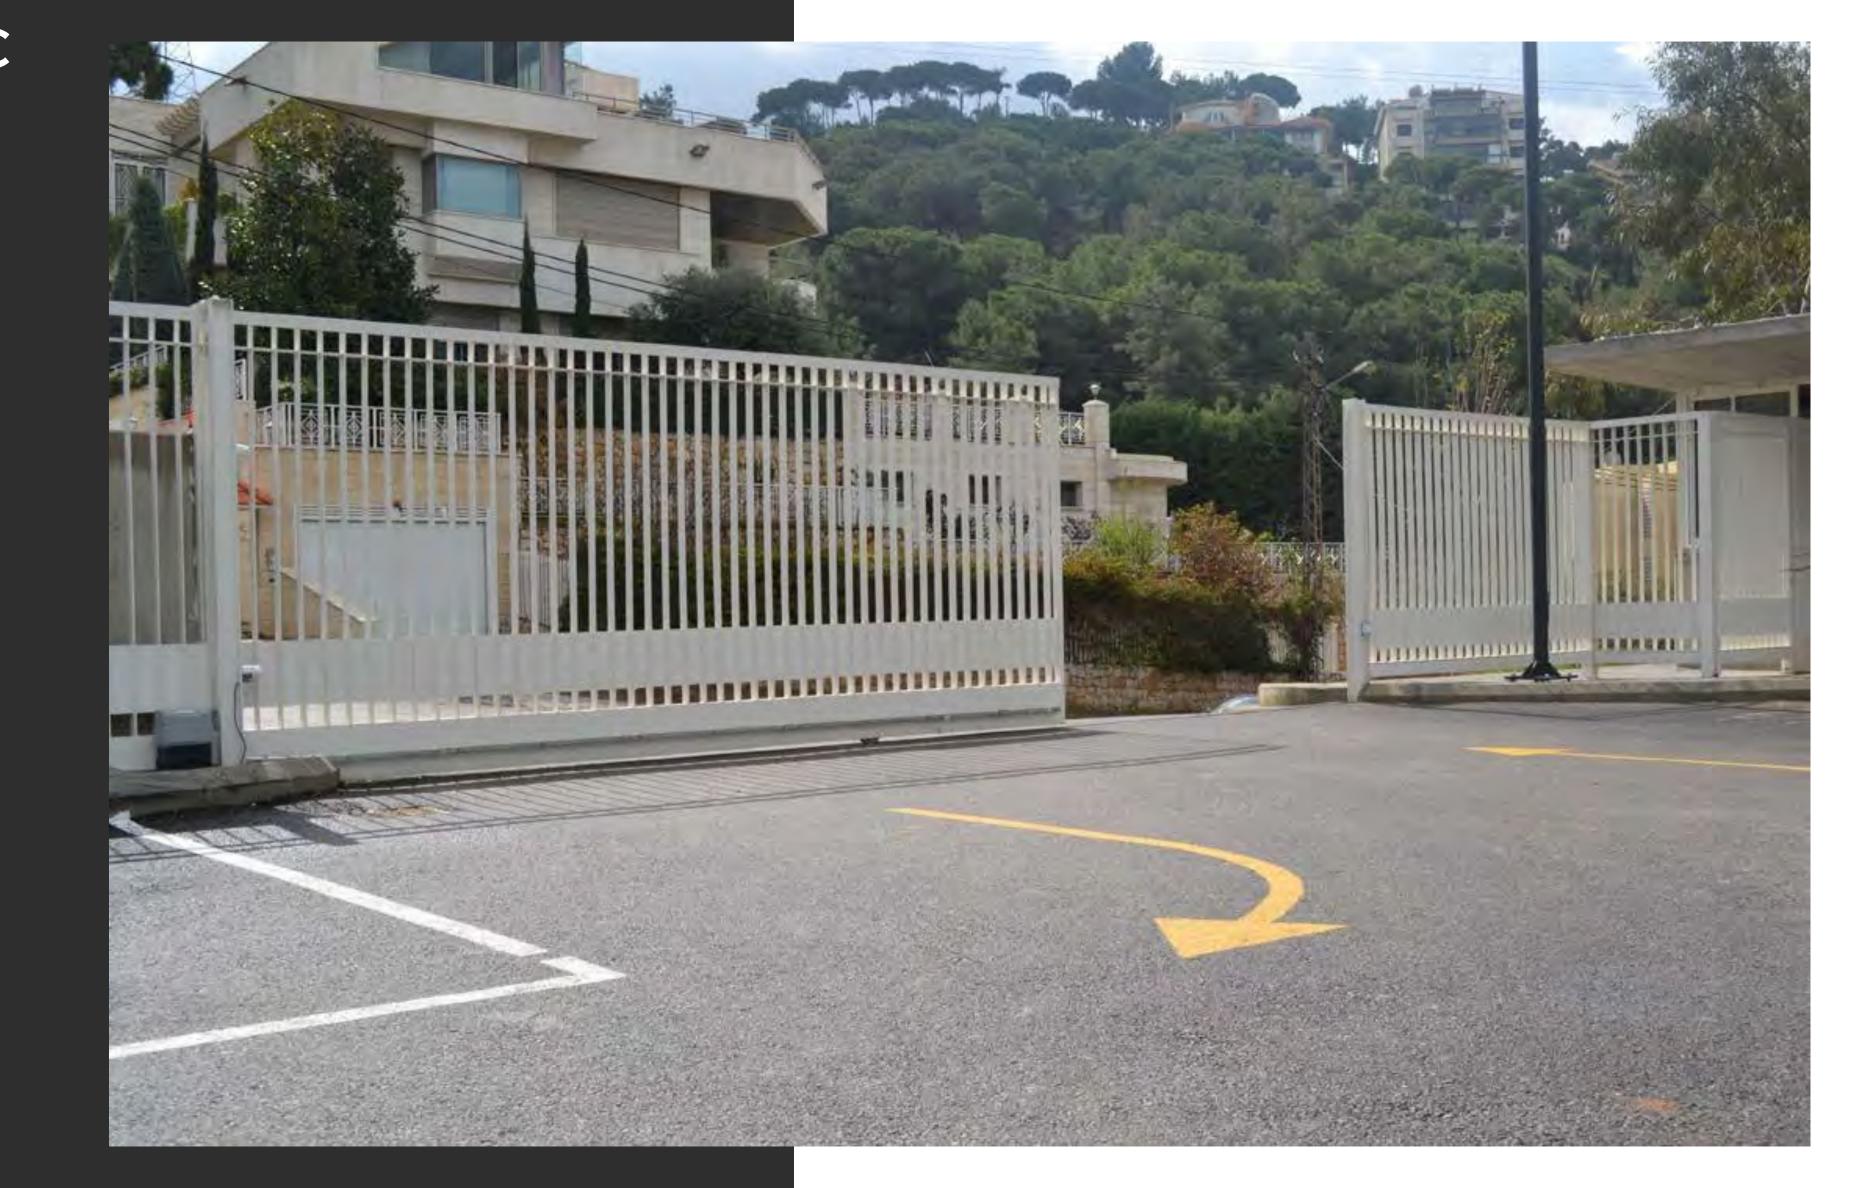

s both aesthetics and functionality. Designed to enhance the façade with a modern, functional design that provides shading and ventilation while complementing the building's modern architectural expression.



### Stair

Project Overview:

**SIMTEC** executed this sleek floating stair in a luxurious apartment featuring illuminated treads, glass railings and a minimalist design. This architectural statement enhances the apartment's modern aesthetic, blending elegance with structural precision.







### L'ATHENEE DE BEYROUTH

Project Overview:
Balustrades are rows of small
columns below a railing
commonly used for staircases and
balconies. Historically they play a
common part in architecture.
SIMTEC executed different
projects for the prestigious college
of L'Athénée de Beyrouth.













SLIDING GATE



### **SUPER U – Cote d'Ivoire** Abidjan

Project Overview: **SIMTEC** executed the mesh cladding facade of the Super U supermarket, providing a dynamic and modern façade with enhanced ventilation and aesthetic appeal.







### 3S Cottage - Ouyoun El Siman

Project Overview:
3S Cottage is a private "Gated
Community" at the foot of Ouyoun EL
Siman with a wide range of advantages
for its residents. The steel work of this
community was executed by **SIMTEC**with lots of precision.







### **AMERICAN UNIVERSITY OF BEIRUT**

Project Overview:

SIMTEC completed the design, fabrication and installation of sale shades fabric and its steel structure.







### **UNIVERSITY OF BALAMAND**

Project Overview: The University of Balamand is a private institution, secular in its p