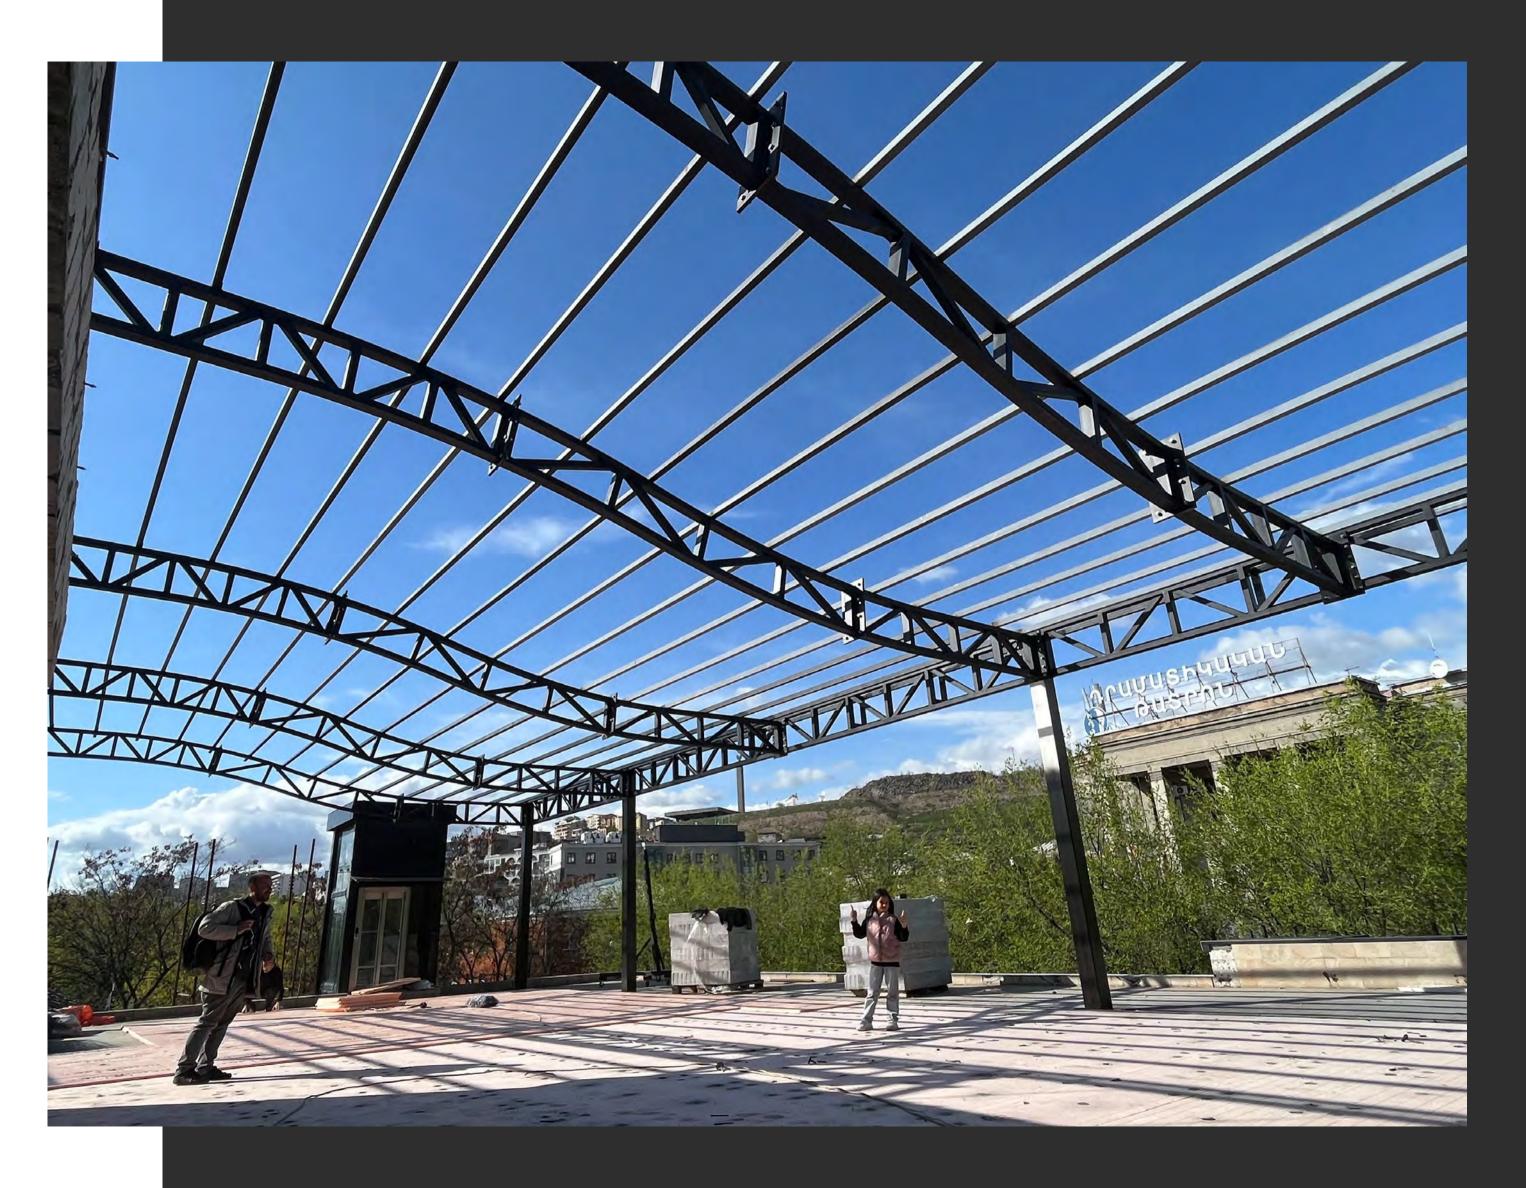

#### **ARMENIA OPENHAUS**

Roof Covering Structure – Openhaus, Armenia

#### Project Overview:

SIMTEC designed and built a modern roof covering structure for Openhaus, a dynamic coworking space in Armenia that combines offices, coffee areas, and collaborative environments

CNSS Headquarters – Congo