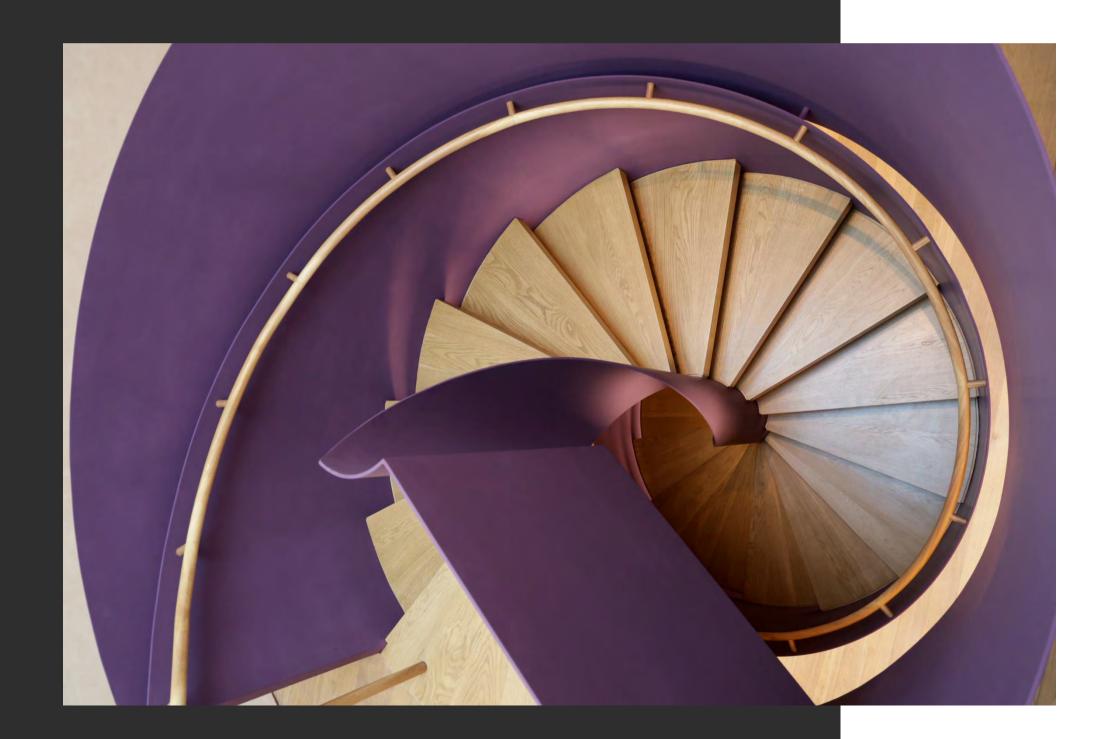

#### **Helical Decorative Stair**

Project Overview:

**SIMTEC** designed and fabricated a striking helical staircase as the signature architectural feature for a luxury villa, blending elegance with cutting-edge design to create a visually impactful centerpiece.