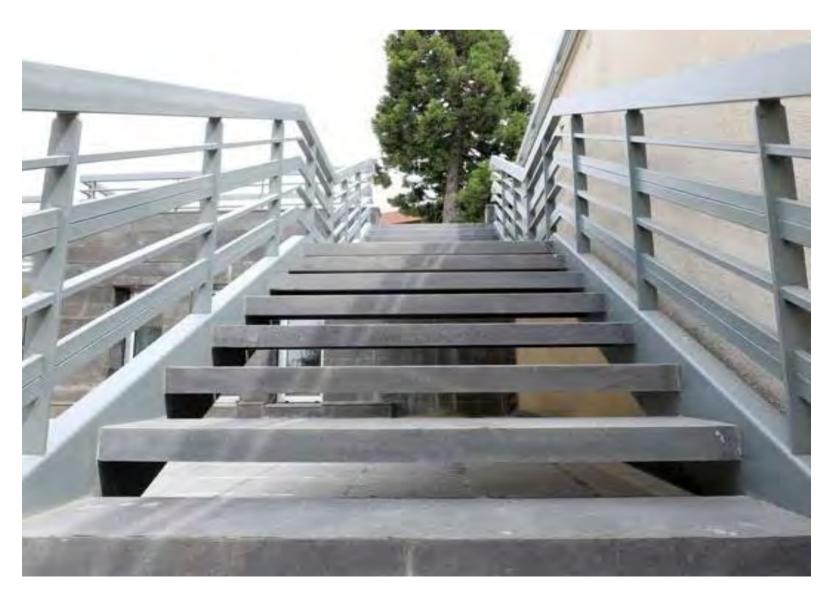

#### Project Overview:

The Grand Lycée Franco-Libanais, is a prestigious French lycée in the Achrafieh district of Beirut, founded in 1909 by the Mission laïque française. We executed the stairs of the institution with lots of delicacy and precision featuring a dynamic and sculptural design that seamlessly integrates with the building's architecture.