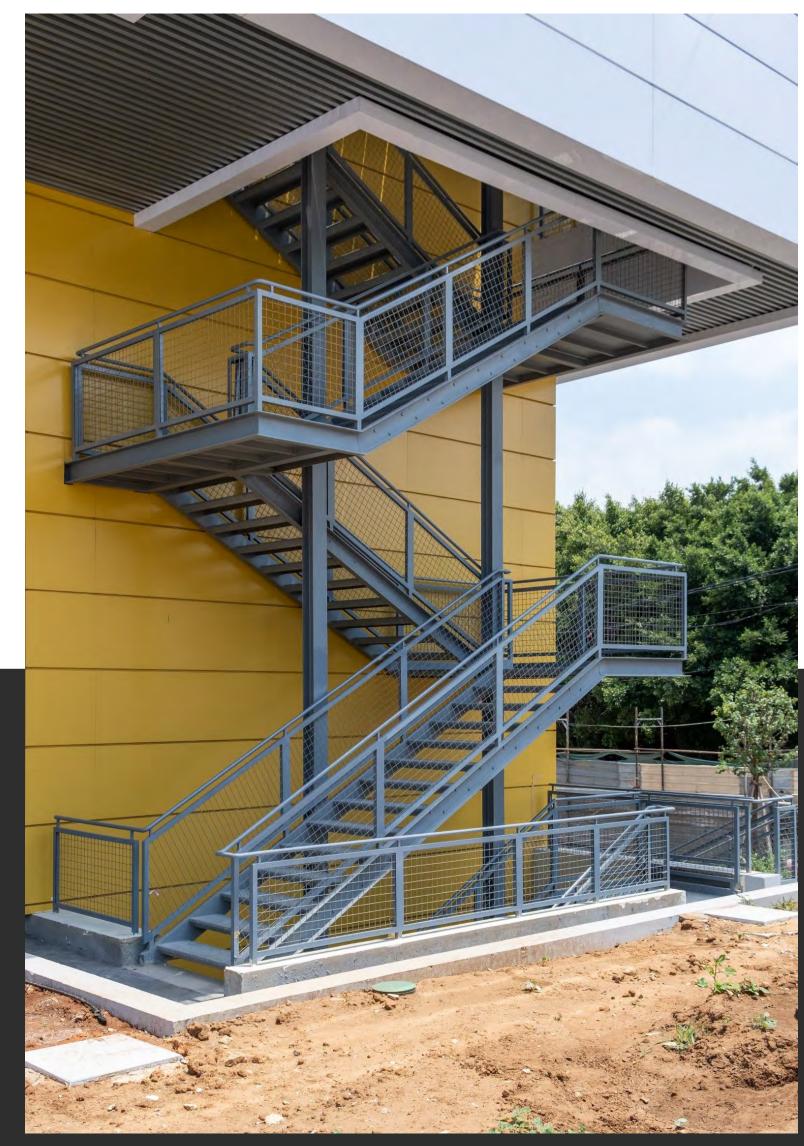

Fire Escape Stairs with Hanging Steel Staircases – ALBA, Lebanon

Project Overview: **SIMTEC** designed and installed innovative fire escape stairs for ALBA (Académie Libanaise des Beaux-Arts), Lebanon's top architectural school, combining cutting-edge design with practical safety features. The staircases are suspended from a steel structure and covered with yellow ACP (Aluminum Composite Panels), preserving ALBA's distinctive identity.