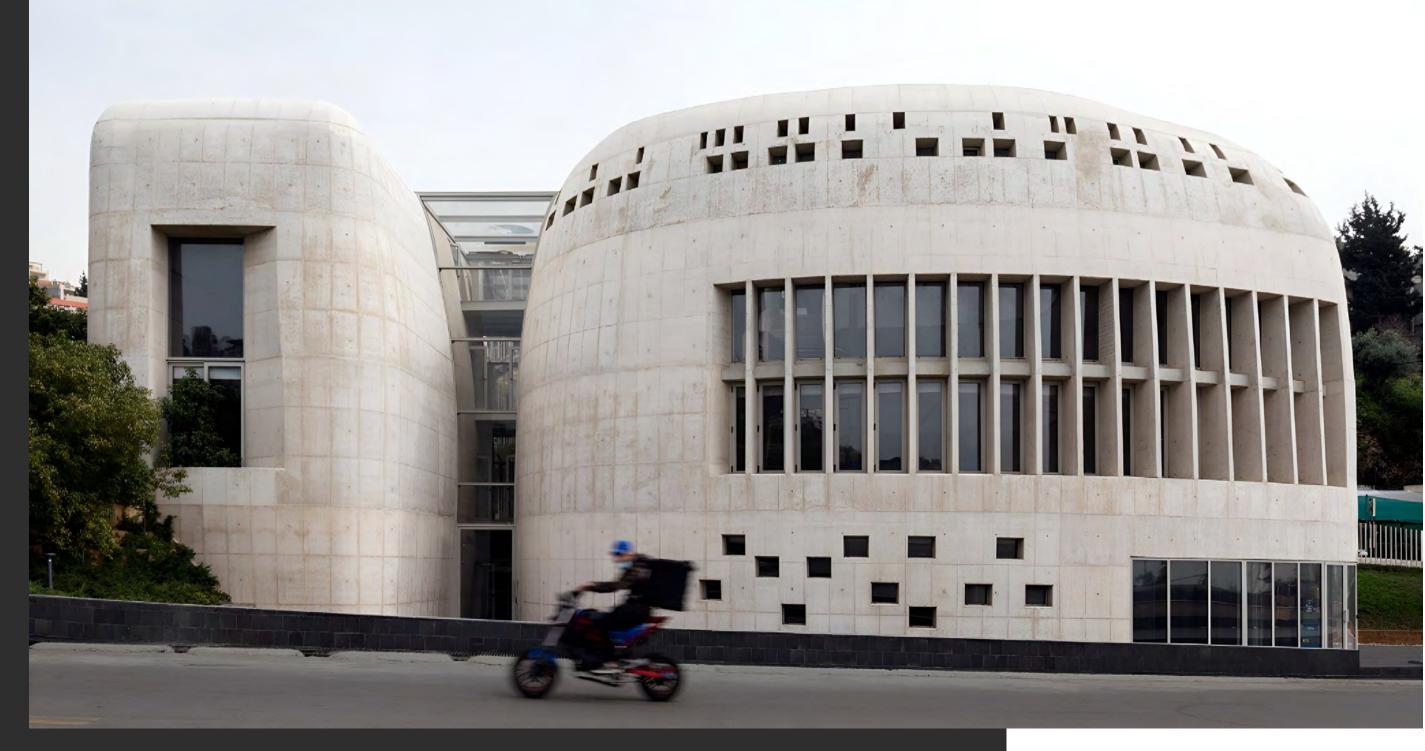

#### **BLF DISASTER RECOVERY CENTER**

#### Project Overview:

**SIMTEC** provided the design, fabrication, and installation of steel columns for the BLF Bank Disaster Recovery Center. These columns ensure stability, support concrete slabs, and help the building stay operational during extreme conditions and disasters.