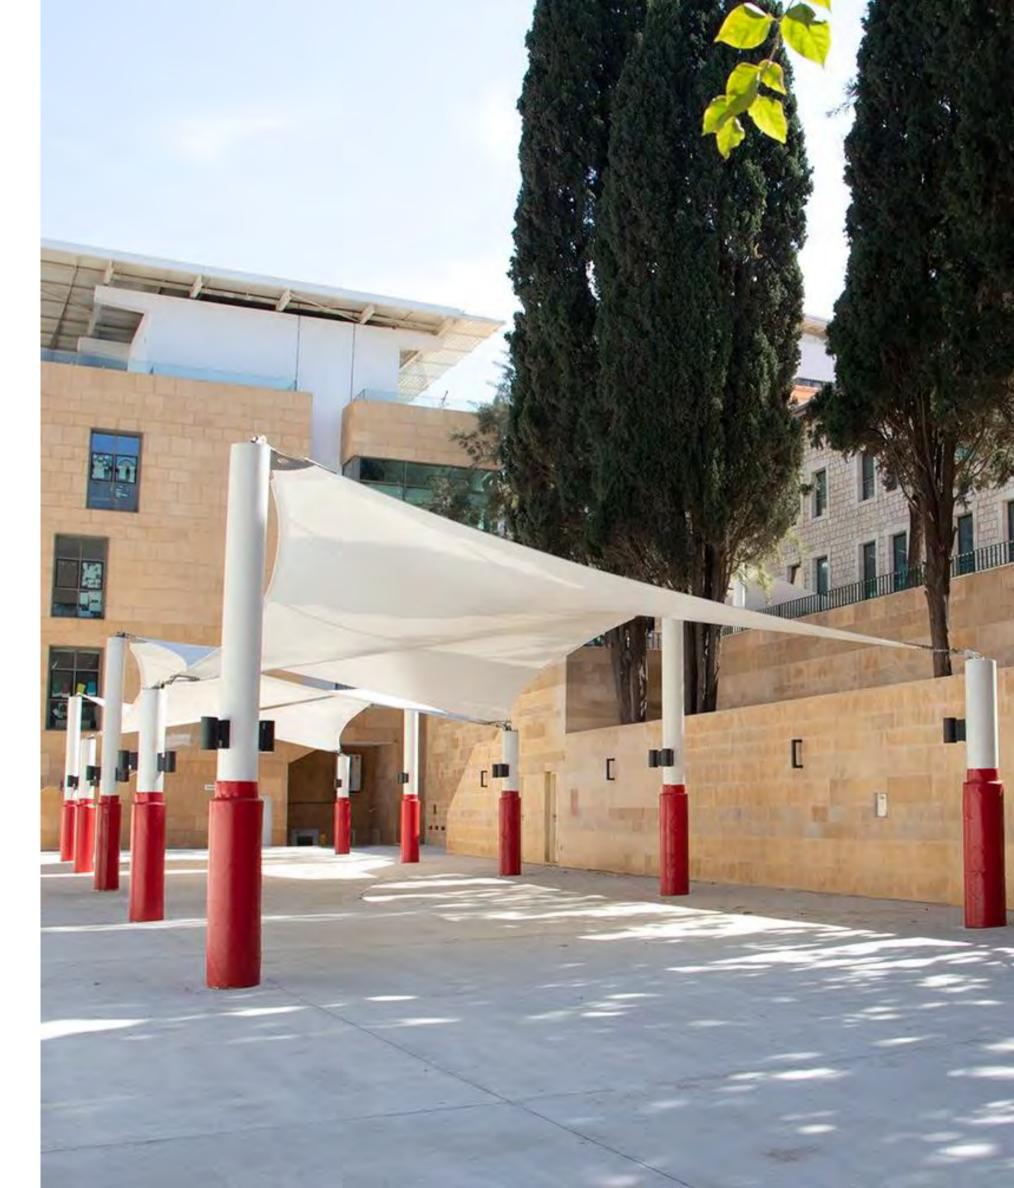

#### L'ATHENEE DE BEYROUTH

L'Athénée de Beyrouth – Steel Canopy for Basketball/Sports Court

#### Project Overview:

**SIMTEC** designed and installed a steel canopy for the basketball and sports court at L'Athénée de Beyrouth, providing coverage and protection while ensuring an open, modern aesthetic. The canopy is covered with polycarbonate panels, offering durability and transparency.