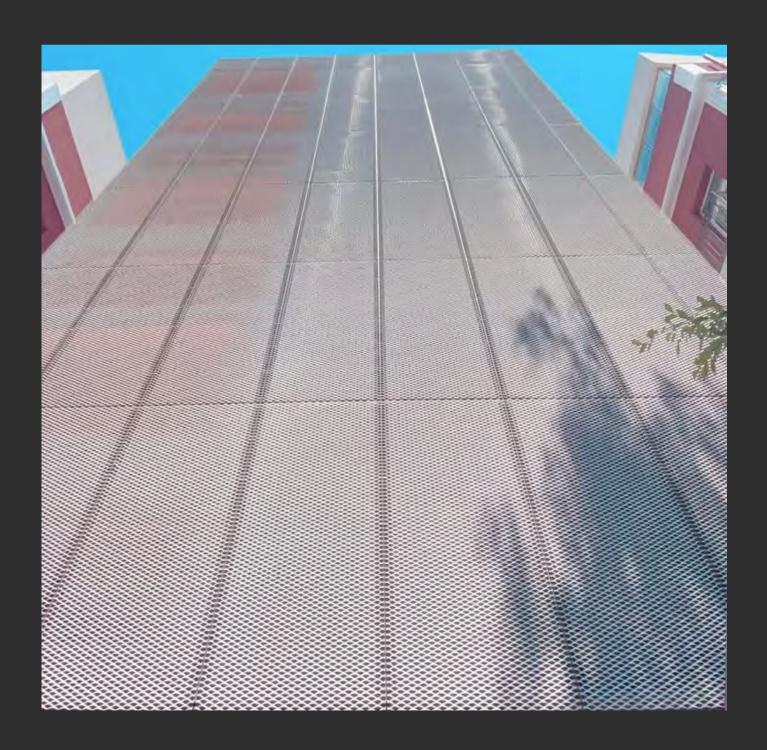

### **EXPANDED MESH**

Project Overview:

SIMTEC supplied and installed expanded mesh for brise soleil applications, designed to enhance the building's energy efficiency and aesthetic appeal while offering sun shading and ventilation.