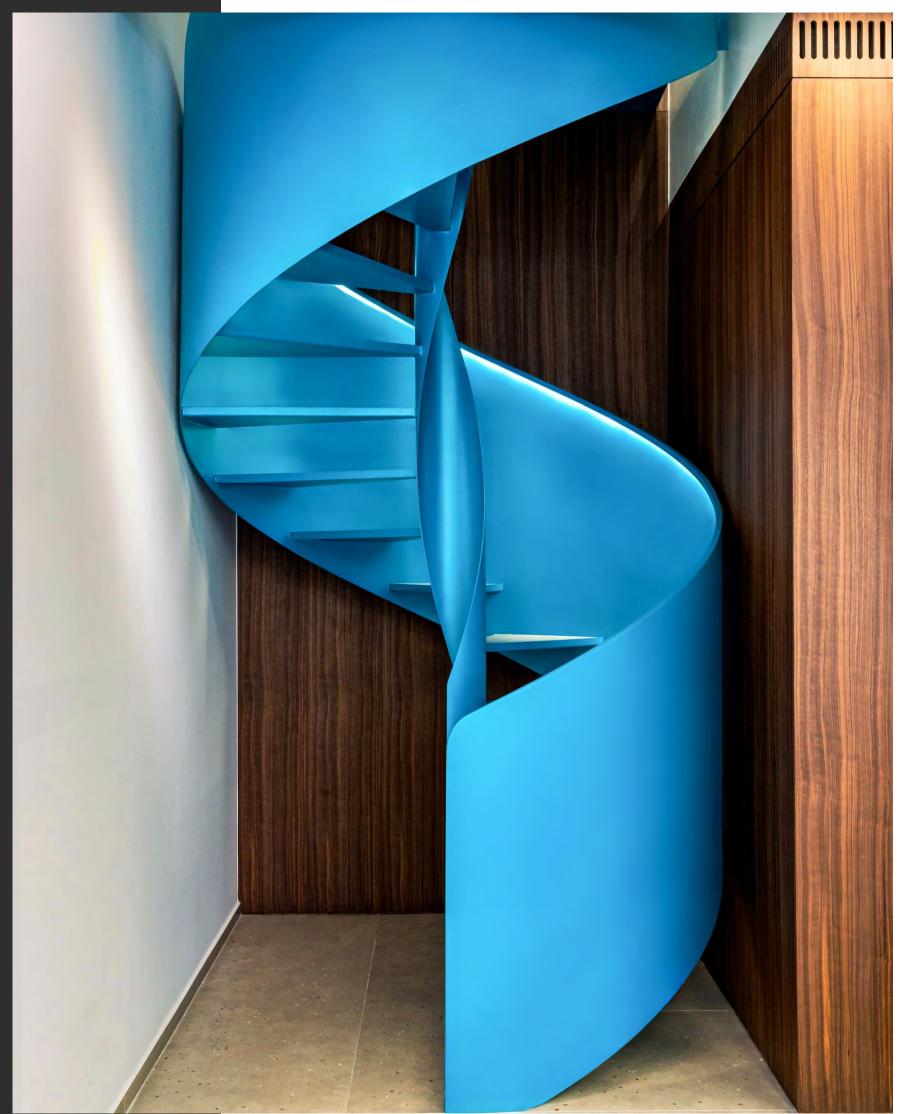

#### **Helical Decorative Stair**

Project Overview:

**SIMTEC** designed and fabricated a striking helical staircase as the signature architectural feature for a luxury villa, blending elegance with cutting-edge design to create a visually impactful centerpiece.