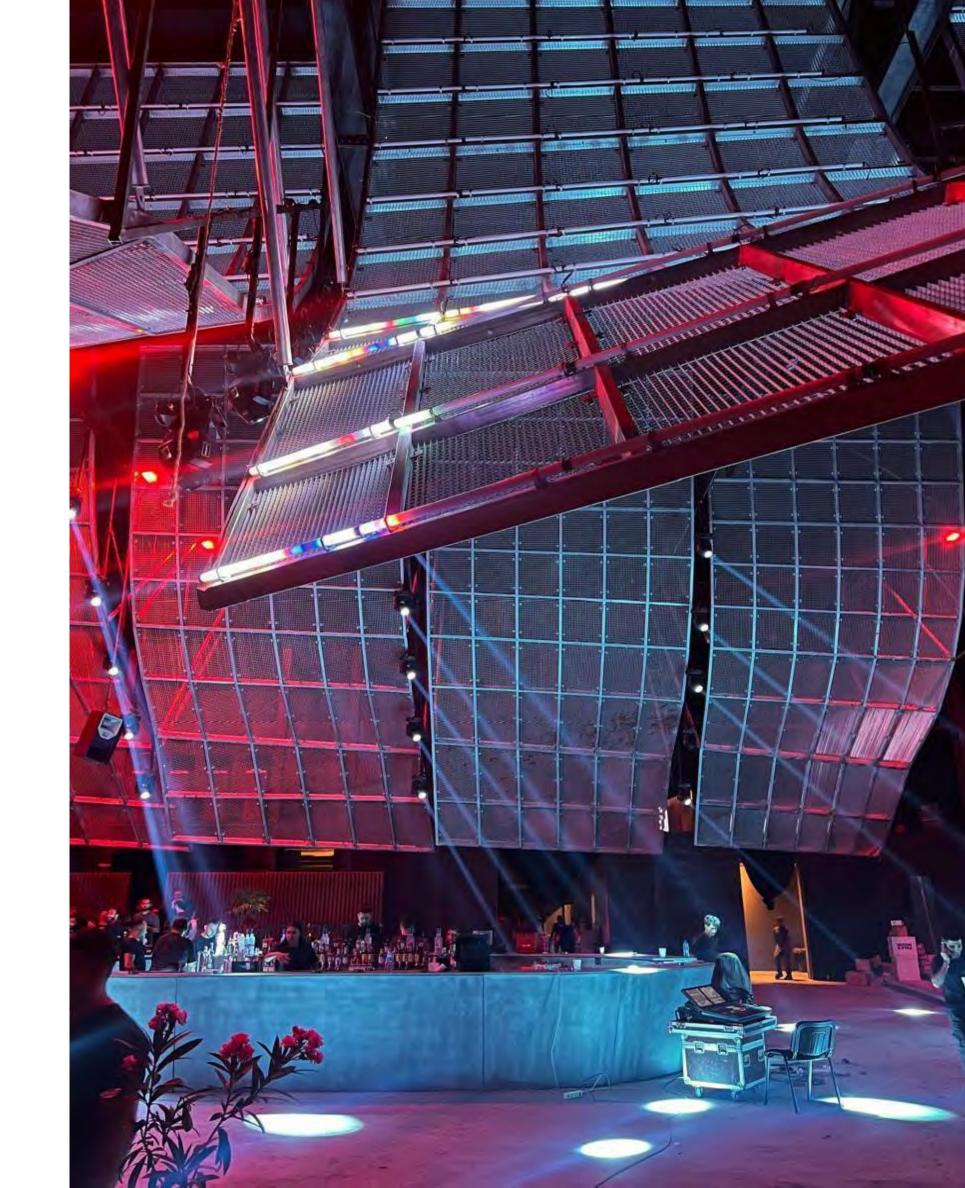

#### **AHM Club**

Parametric Complex Structure – International Music Nightclub

#### Project Overview:

SIMTEC engineered and delivered a parametric complex structure featuring HDG (hot-dip galvanized) gratings for an award-winning, internationally renowned music nightclub.