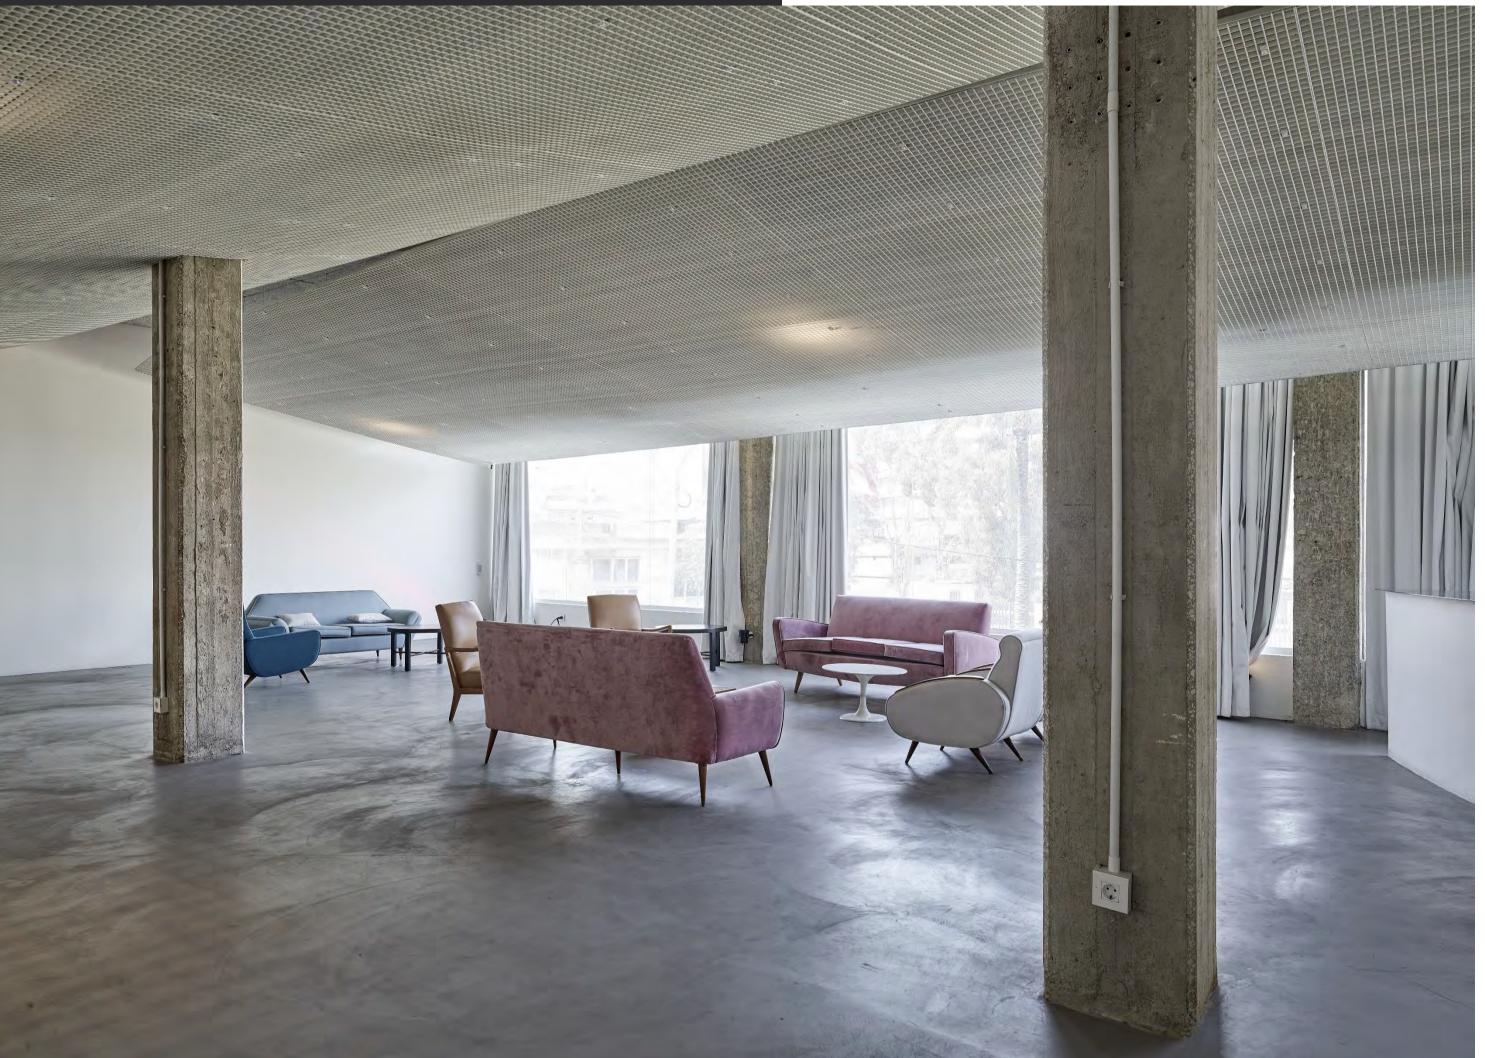

### LIU - University

Project Overview:

**SIMTEC** executed this project by designing, fabricating and supplying custom false ceiling systems with expanded mesh, ensuring both structural integrity and aesthetic appeal.