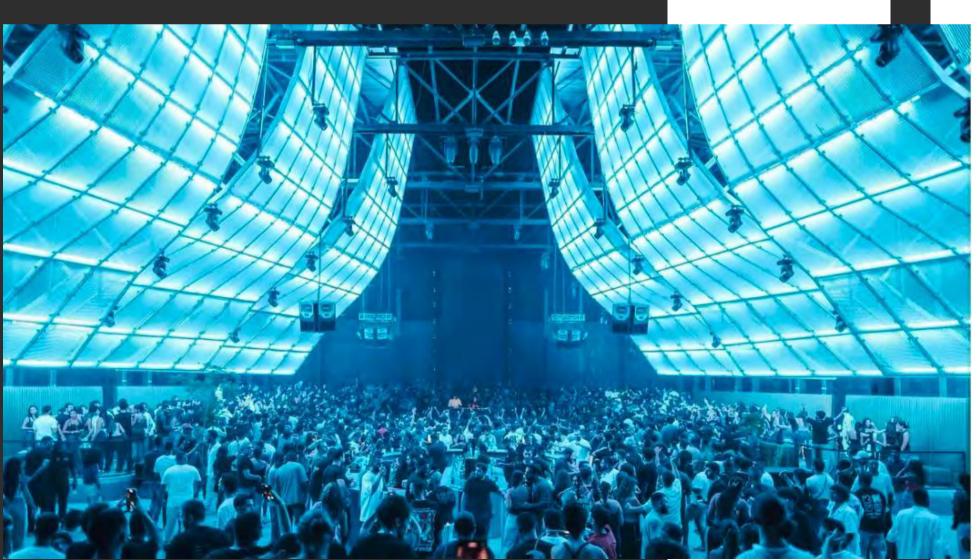

#### **AHM Club**

Parametric Complex Structure – International Music Nightclub

#### Project Overview:

SIMTEC engineered and delivered a parametric complex structure featuring HDG (hot-dip galvanized) gratings for an award-winning, internationally renowned music nightclub.