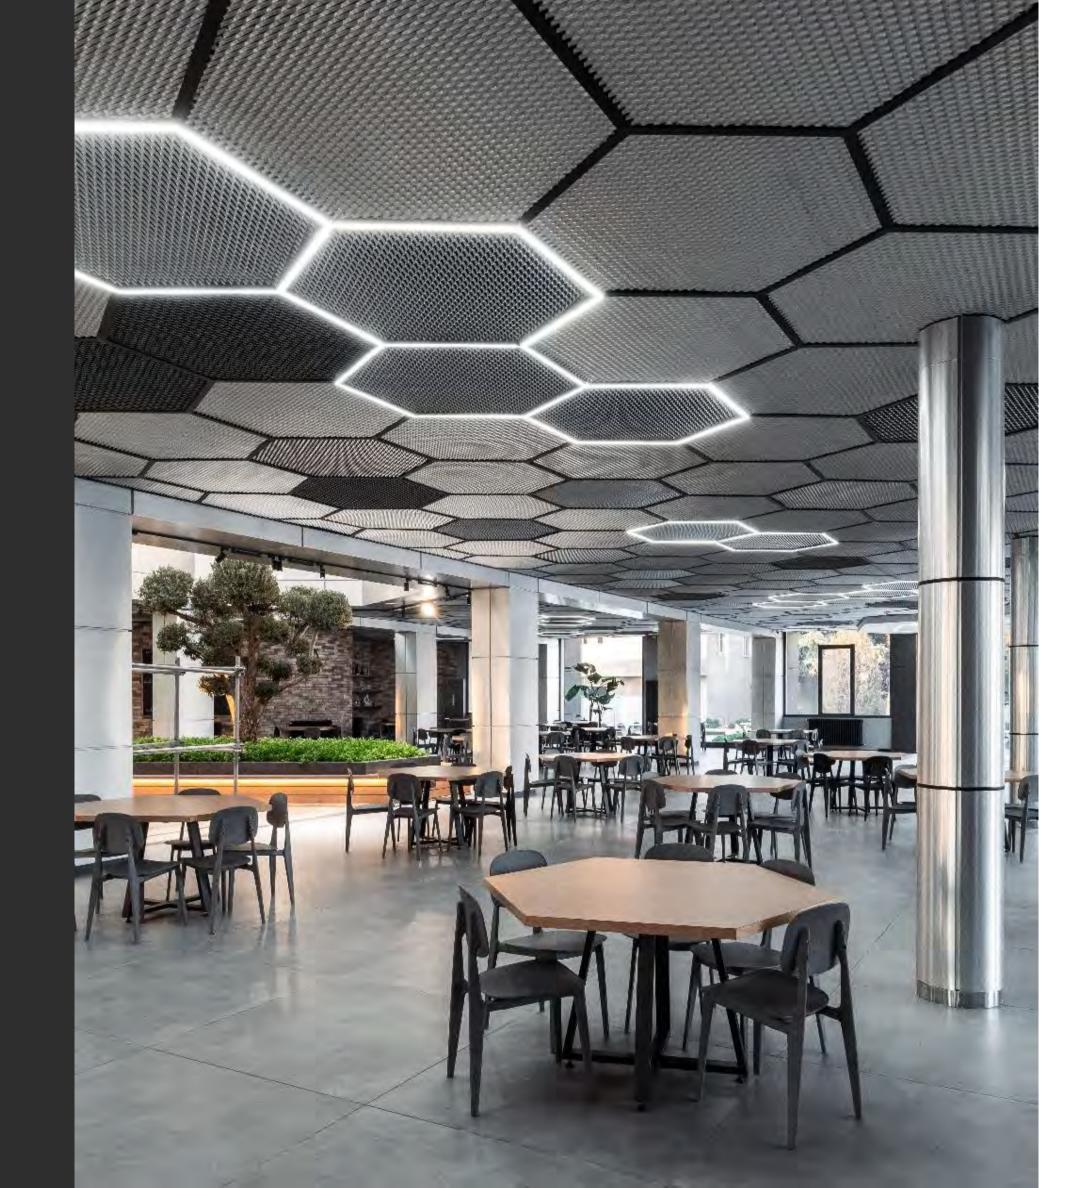

### LIU - University

Project Overview:

**SIMTEC** executed this project by designing, fabricating and supplying custom false ceiling systems with expanded mesh, ensuring both structural integrity and aesthetic appeal.