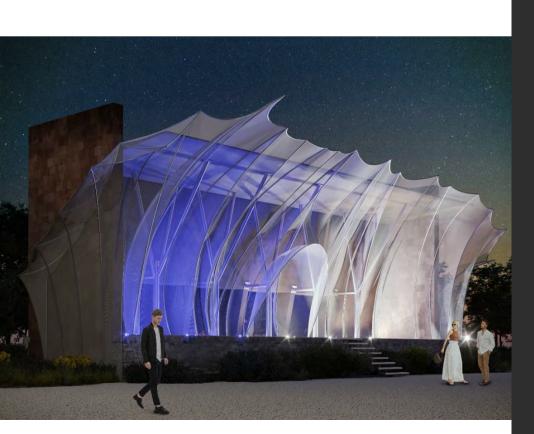

#### HOMENETMEN FOOTBALL COURT

Project Overview:

Aghpalian Homenetmen Center, is a social and cultural institution.

**SIMTEC** executed the steel structure for this modern indoor sports facility, featuring a sleek, arched roof design that provides expansive, column-free space, ensuring optimal functionality, durability and an enhanced athletic experience.

#### **UNITED ARMENIAN COLLEGE**

Project Overview: SIMTEC executed the steel structure for this sports facility, delivering a lightweight yet robust framework with a gracefully curved roof, maximizing open space while ensuring durability and structural integrity.