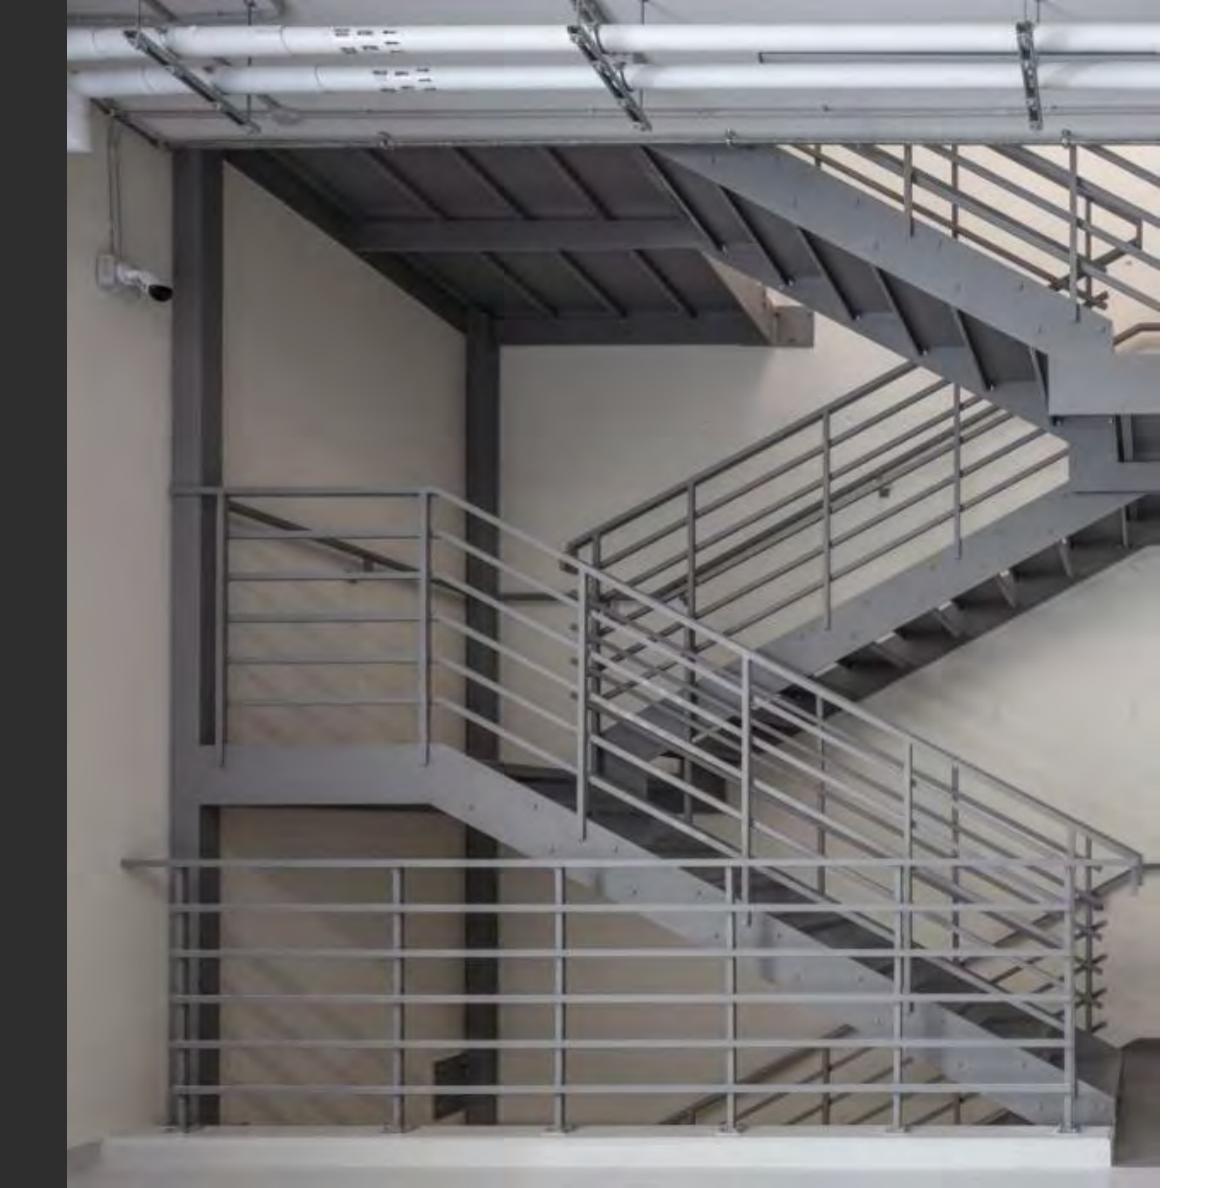

ndards of design, functionality and aesthetic.





### Sursock Museum

Project Overview:
The Sursock Museum, which is officially known as the Nicolas Ibrahim Sursock Museum, is a modern art and contemporary art museum in Beirut, Lebanon. We executed the stairs of the museum with lots of delicacy and precision.





### Marjouha

### Project Overview:

**SIMTEC** executed a contemporary steel perforated facade, blending traditional arabesque patterns with modern precision. The intricate geometric motifs create a dynamic interplay of light and shadow, enhancing the space with a refined yet culturally inspired aesthetic.







Taj

Project Overview:

**SIMTEC** engineered and executed this sleek, modern steel staircase with clean lines, blending functionality with contemporary aesthetics.





### **Gallery Matta**

Project overview:

SIMTEC executed a precision-engineered steel structure, integrating advanced truss systems for optimal strength and stability. The design seamlessly blends structural efficiency with modern architectural expression.





### Alba

Project Overview:

The Sursock Museum, which is officially known as the Nicolas Ibrahim Sursock Museum, is a modern art and contemporary art museum in Beirut, Lebanon. We executed the stairs of the museum with lots of delicacy and precision.



### Villa

### Project overview:

**SIMTEC** executed a sleek steel canopy that seamlessly integrates with the minimalist architectural design. The structure features a bold linear form with exposed beams, creating a striking interplay of light and shadow against the natural st