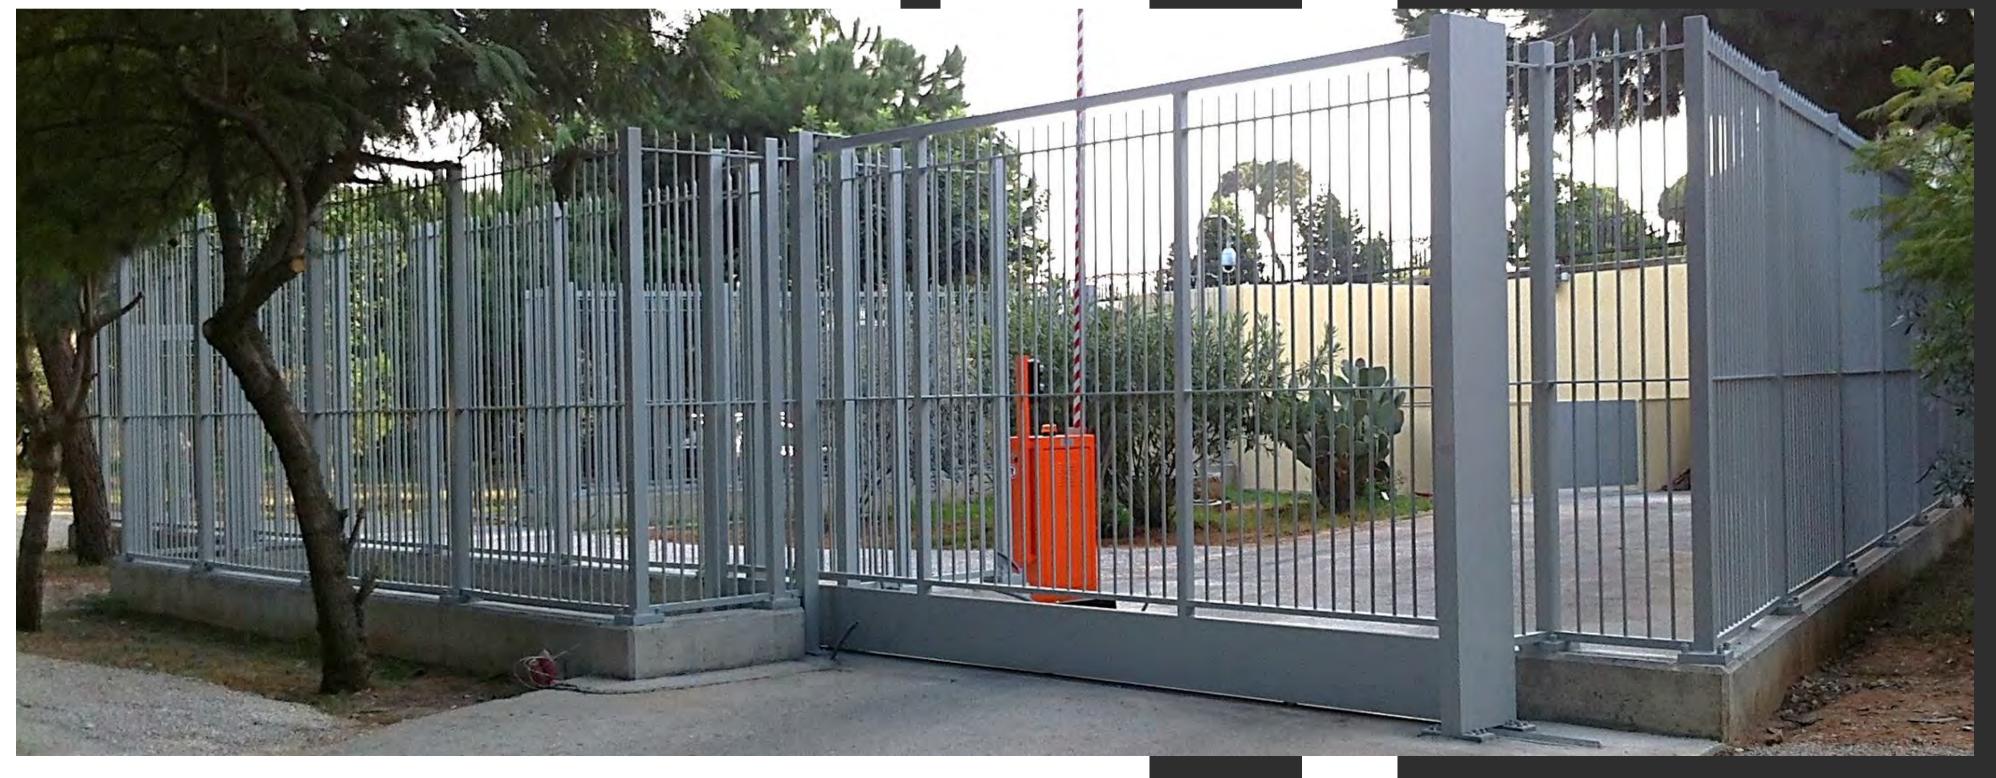

#### **FRENCH EMBASSY**

French Embassy, Lebanon – Comprehensive Construction Support

#### Project Overview:

**SIMTEC** played a key role in the construction of the French Embassy in Lebanon, contributing to all phases of the project with a focus on security and structural solutions.