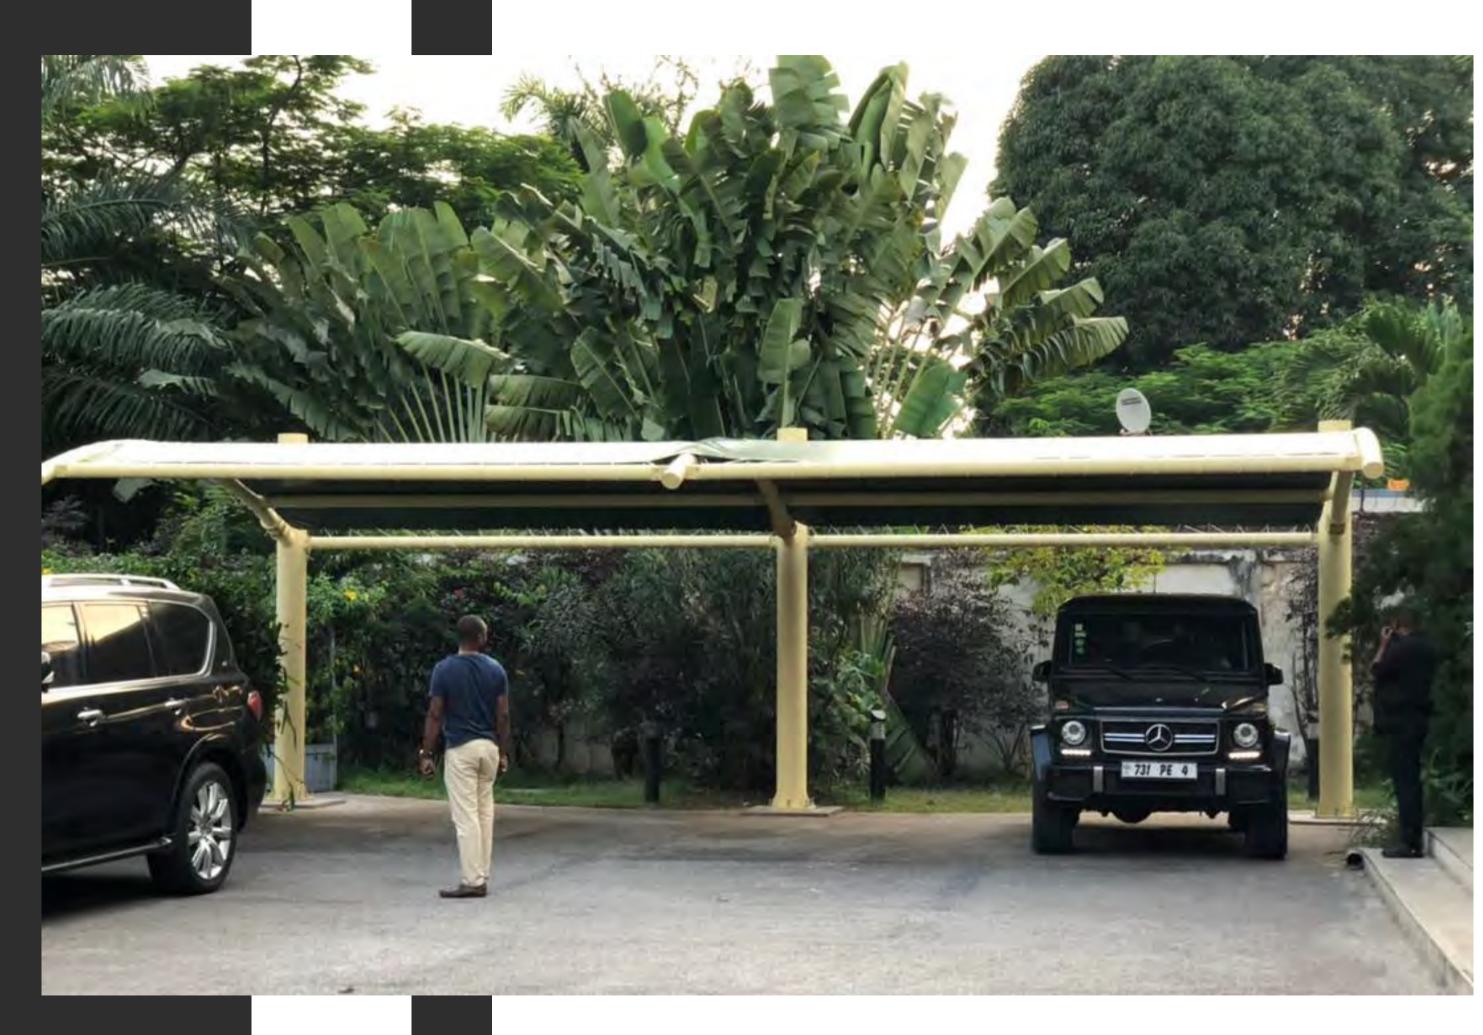

#### Four Villas - Congo

#### Project overview:

**SIMTEC** executed the sleek steel canopies for this villa, seamlessly integrating form and function. Their minimalist linear design enhance the facade while providing shade and architectural dynamism.