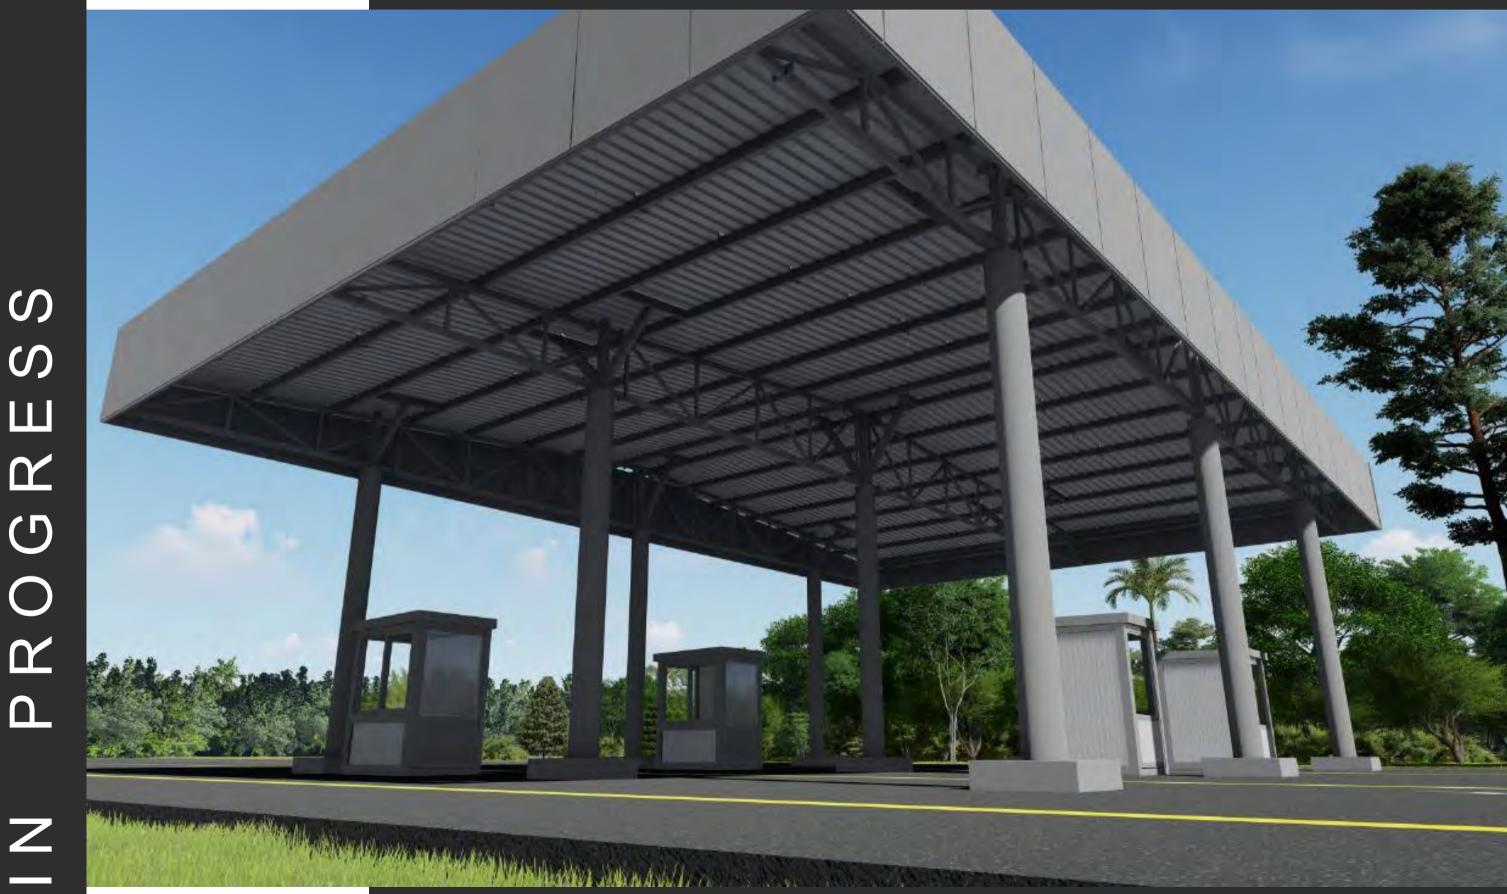

### Police Station MENKAO - Congo

Project Overview:

Located in Congo, SIMTEC is currently executing this police station steel structure and the prefabricated police stations.

**a** 

Ш

(L)