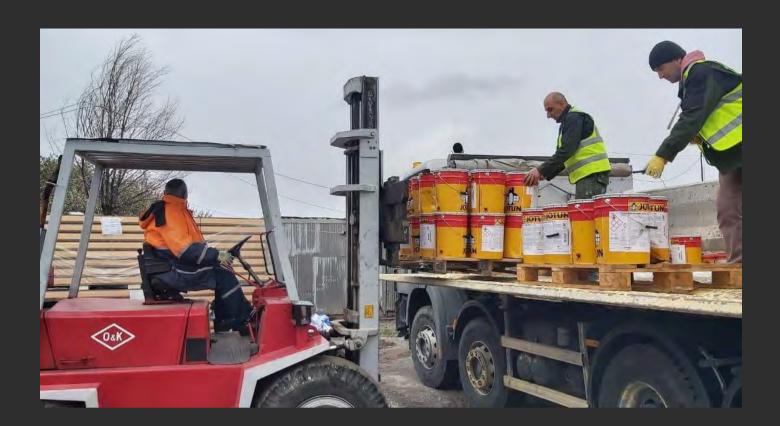

s, create a seamless blend of transparency and lightness, enhancing the architectural fluidity of the curved facade.







Project Overview:

AM600 is a -13storey residential development designed to accommodate flexible scenarios of internal arrangement within and across each level. This project was designed by RAB ARCHITECTS.









### **Ballroom Blitz**



Project Overview:
SIMTEC executed the perforated mesh false ceiling, adding a refined and contemporary touch while maintaining lightness and spatial fluidity.





### PYTRICK CHYMI

Office Patrick El Chammy

Project Overview:

**SIMTEC** designed and fabricated a striking helical staircase as the signature architectural feature for an architecture office.





### **Painting Process**

Application of fireproof intumescent paint:





### Gyumri – Armenia

Project Overview:

**SIMTEC** is in the process of executing a parametric design structure with a particular emphasis on constructing a ring mesh system in Armenia.

 Market

S

ROGRE

۵



### Villa Khalil Khalil – Faraya

Project Overview: Located in Faraya, in a villa on the highway. This elegant stair shimmering reflections across the space is under construction.

It will add an ethereal touch to the villa.



(C) S Ш Ŋ 0 ۵



### THE PLATFORM – Jal El Dib

Project Overview:

Located in Jal El Dib next to the highway these stairs are under construction.

**SIMTEC** is executing this emergency steel stairs.

S S Ш R 0 G ۵ Z



### Cour Constitutionelle – Congo

Project Overview: **SIMTEC** is executing this modern and sophisticated aluminum facade cladding for