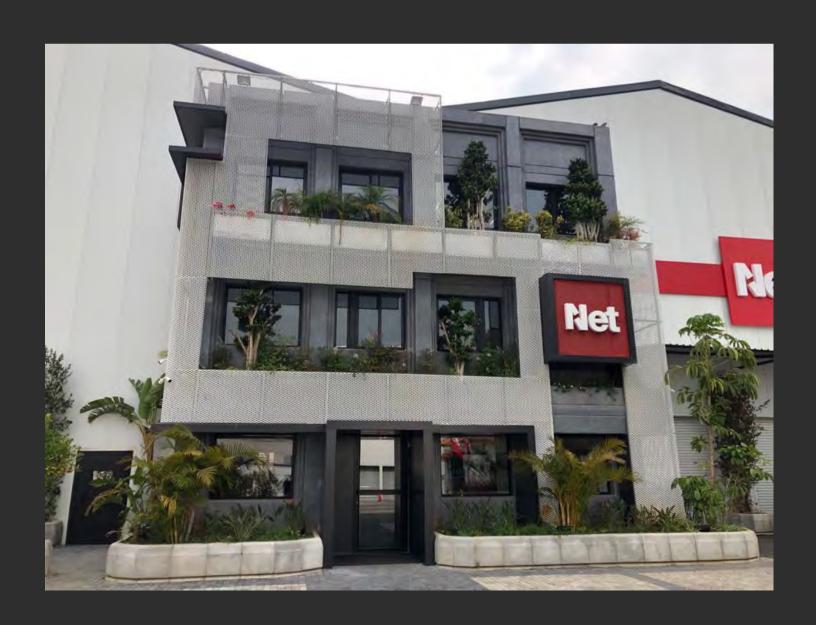

#### **Net**Logistics

#### **NET Logistics**

Project Overview:
Located in Karantina, **SIMTEC** executed this steel subframe façade, cladded with aluminum expanded mesh