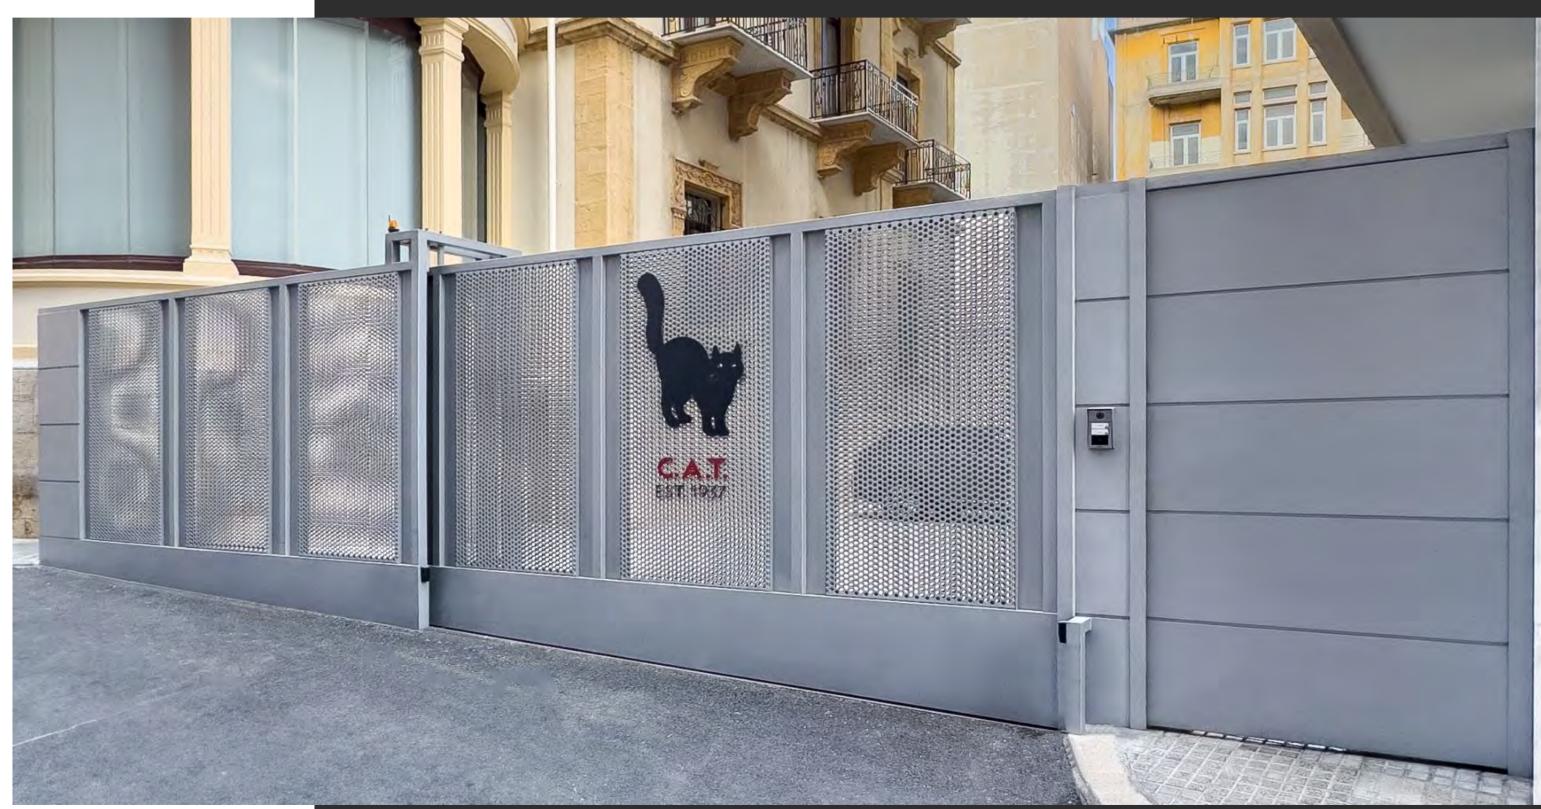

#### C.A.T.

Project Overview:

SIMTEC executed the steel gates of C.A.T. Company, featuring a sleek steel frame with a combination of solid panels and perforated metal sheets for a refined balance of privacy and transparency.