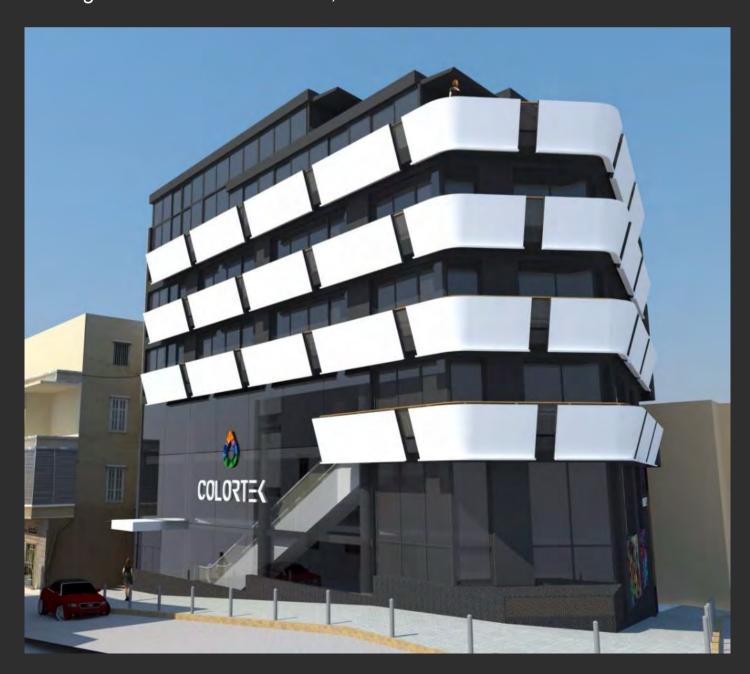

### COLORTEK

Project Overview:

**SIMTEC** executed the dynamic facade cladding, featuring angular protruding elements that enhance depth and texture, complementing the sleek glazed surfaces for a bold, modern aesthetic.