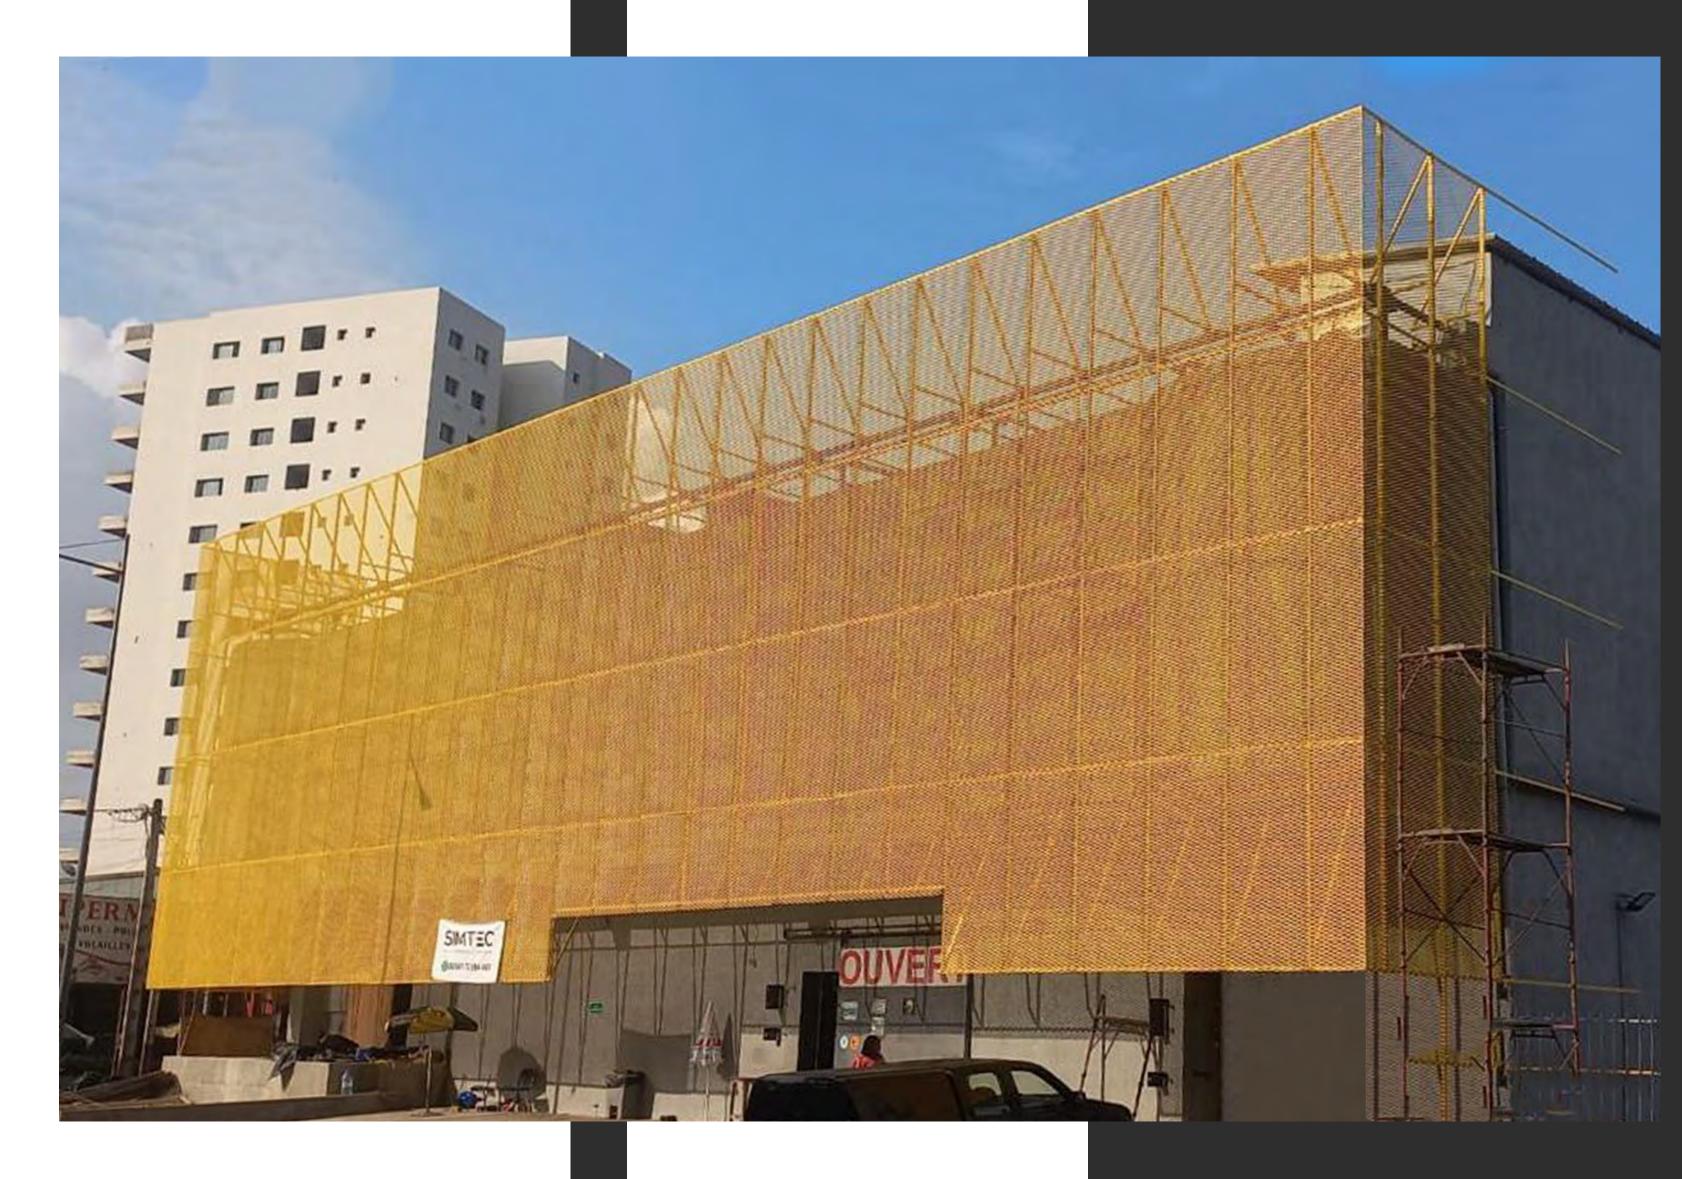

### Fish Market – Saida, Lebanon

Project Overview:

**SIMTEC** executed a modern perforated metal mesh facade with a gold finish, blending functionality and elegance for a sleek, durable design.