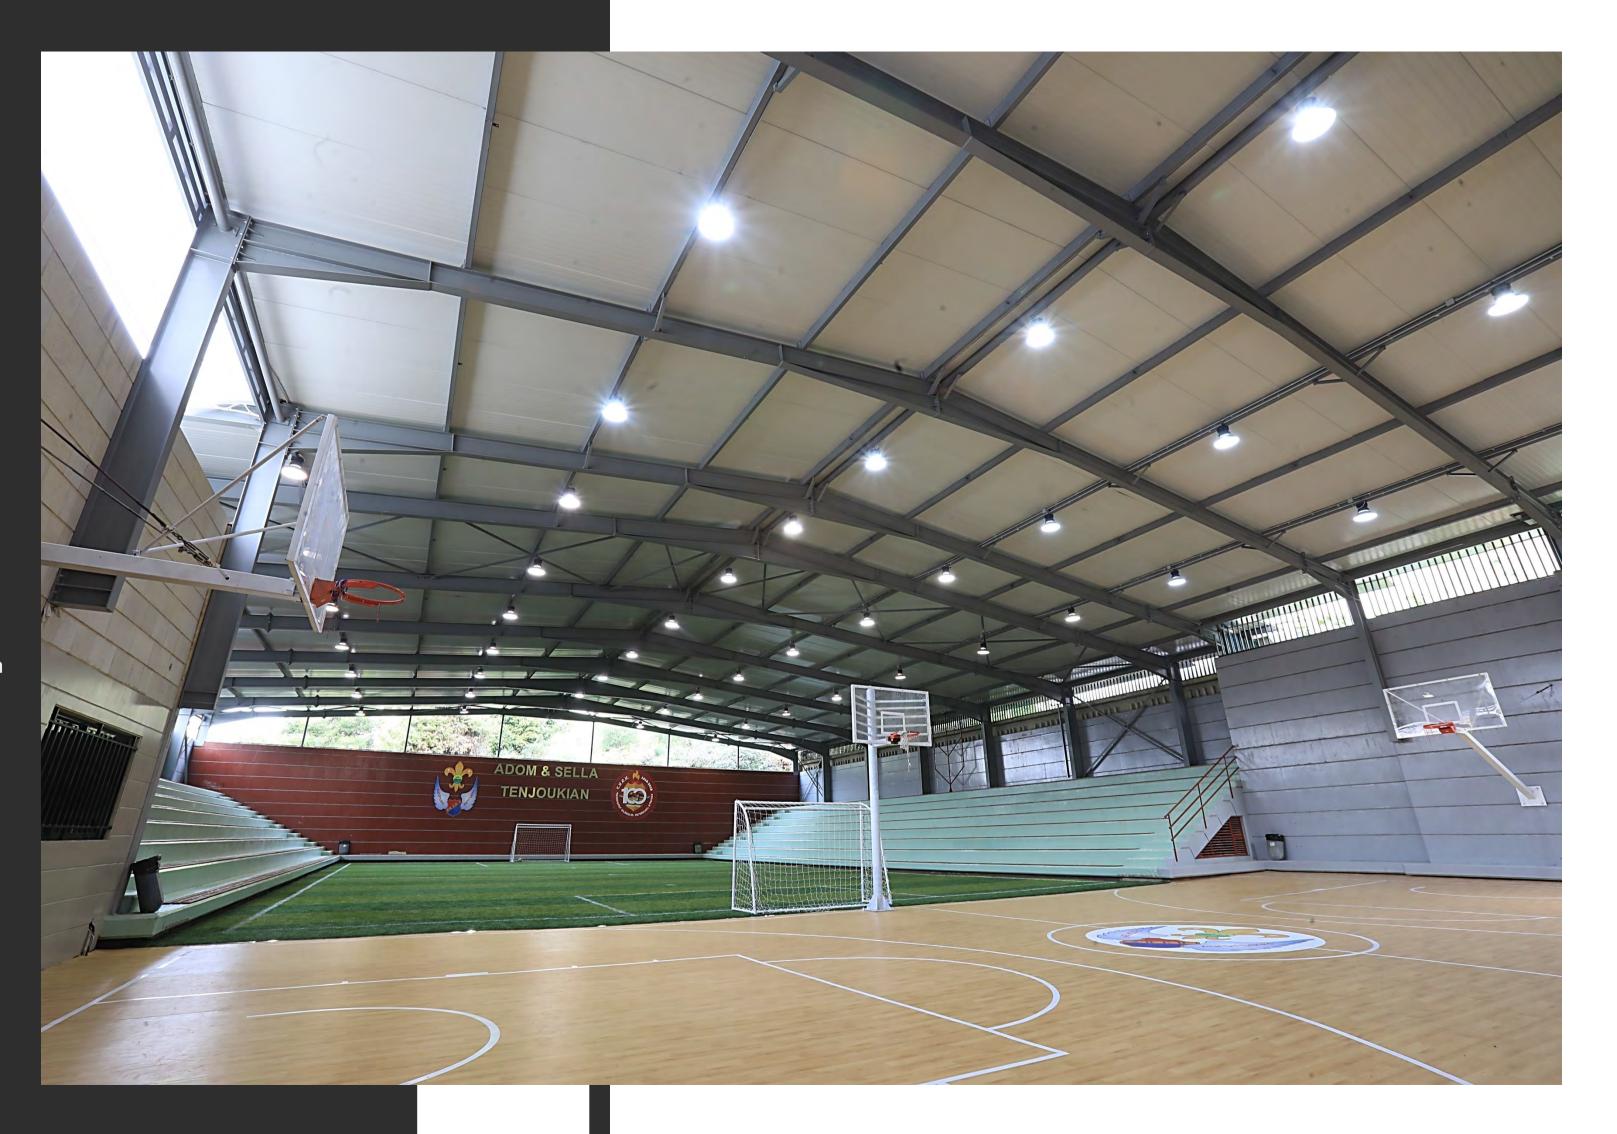

#### HOMENETMEN FOOTBALL COURT

Project Overview:

Aghpalian Homenetmen Center, is a social and cultural institution.

**SIMTEC** executed the steel structure for this modern indoor sports facility, featuring a sleek, arched roof design that provides expansive, column-free space, ensuring optimal functionality, durability and an enhanced athletic experience.