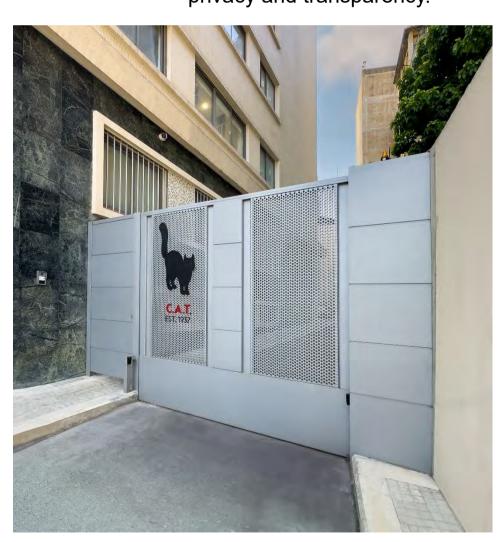

#### C.A.T.

Project Overview:

SIMTEC executed the steel gates of C.A.T. Company, featuring a sleek steel frame with a combination of solid panels and perforated metal sheets for a refined balance of privacy and transparency.