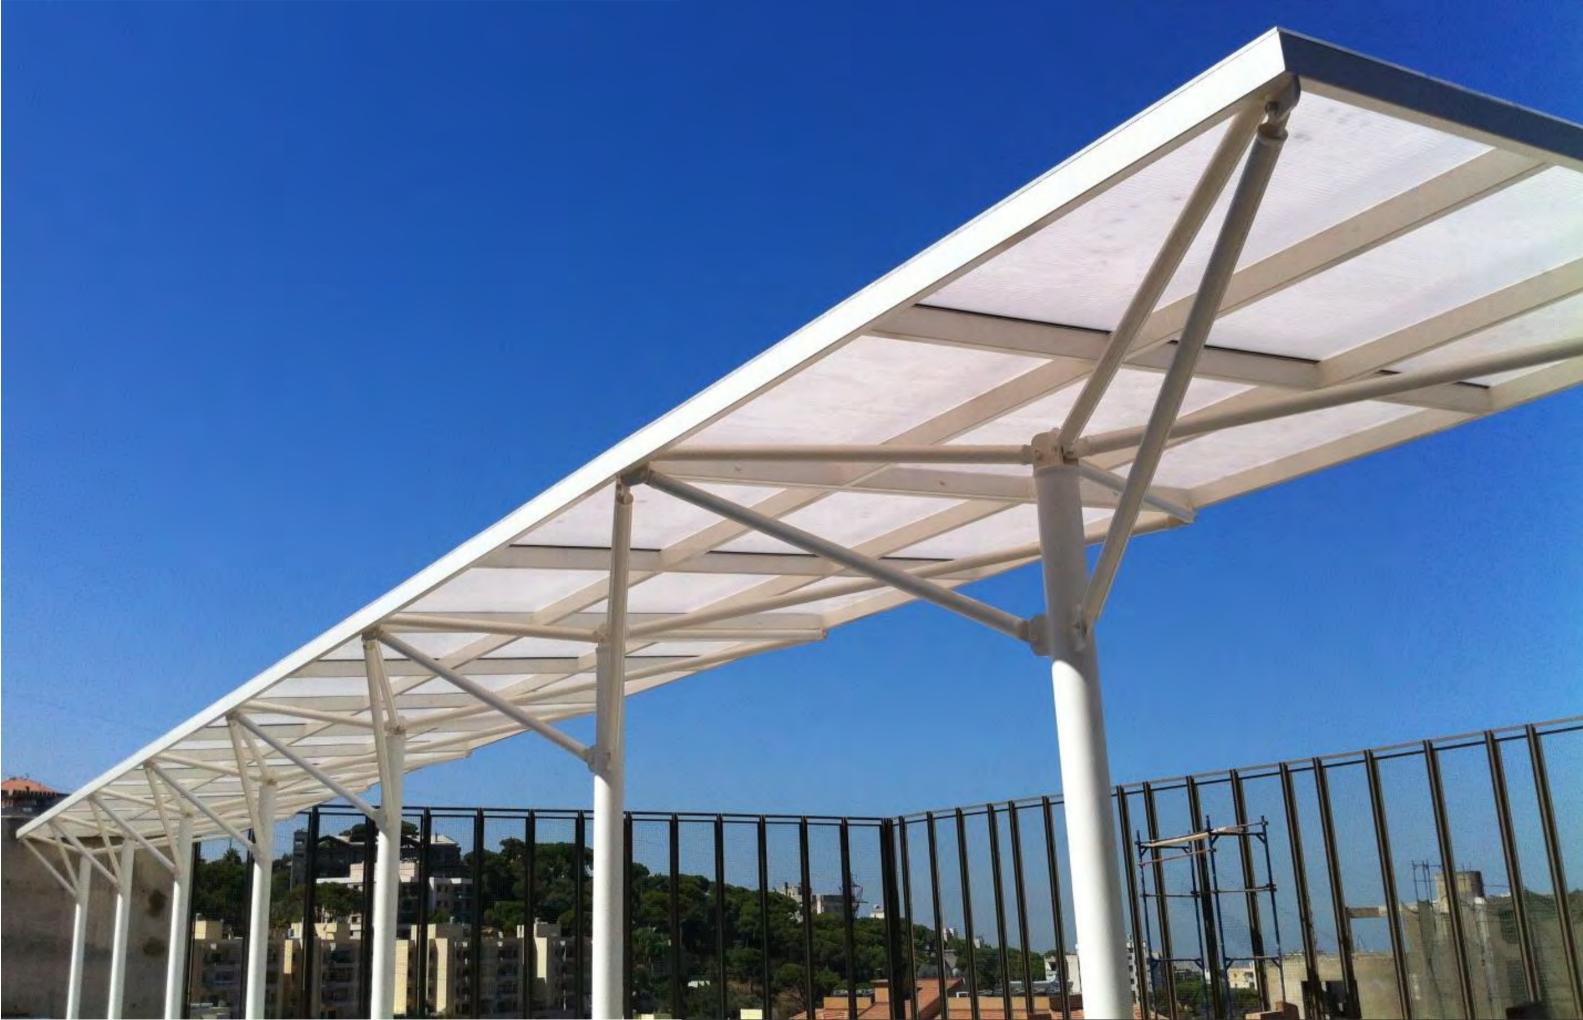

#### L'ATHENEE DE BEYROUTH

L'Athénée de Beyrouth – Steel Canopy for Basketball/Sports Court

#### Project Overview:

**SIMTEC** designed and installed a steel canopy for the basketball and sports court at L'Athénée de Beyrouth, providing coverage and protection while ensuring an open, modern aesthetic. The canopy is covered with polycarbonate panels, offering durability and transparency.