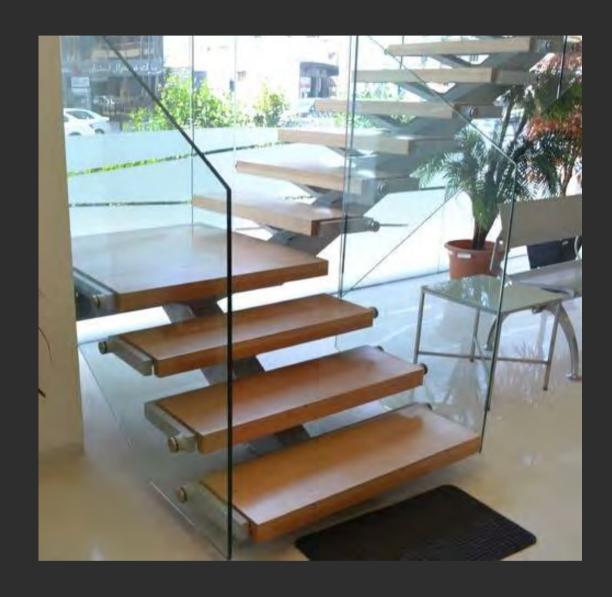

#### Project Overview:

The Grand Lycée Franco-Libanais, is a prestigious French lycée in the Achrafieh district of Beirut, founded in 1909 by the Mission laïque française. We executed the stairs of the institution with lots of delicacy and precision featuring a dynamic and sculptural design that seamlessly integrates with the building's architecture.