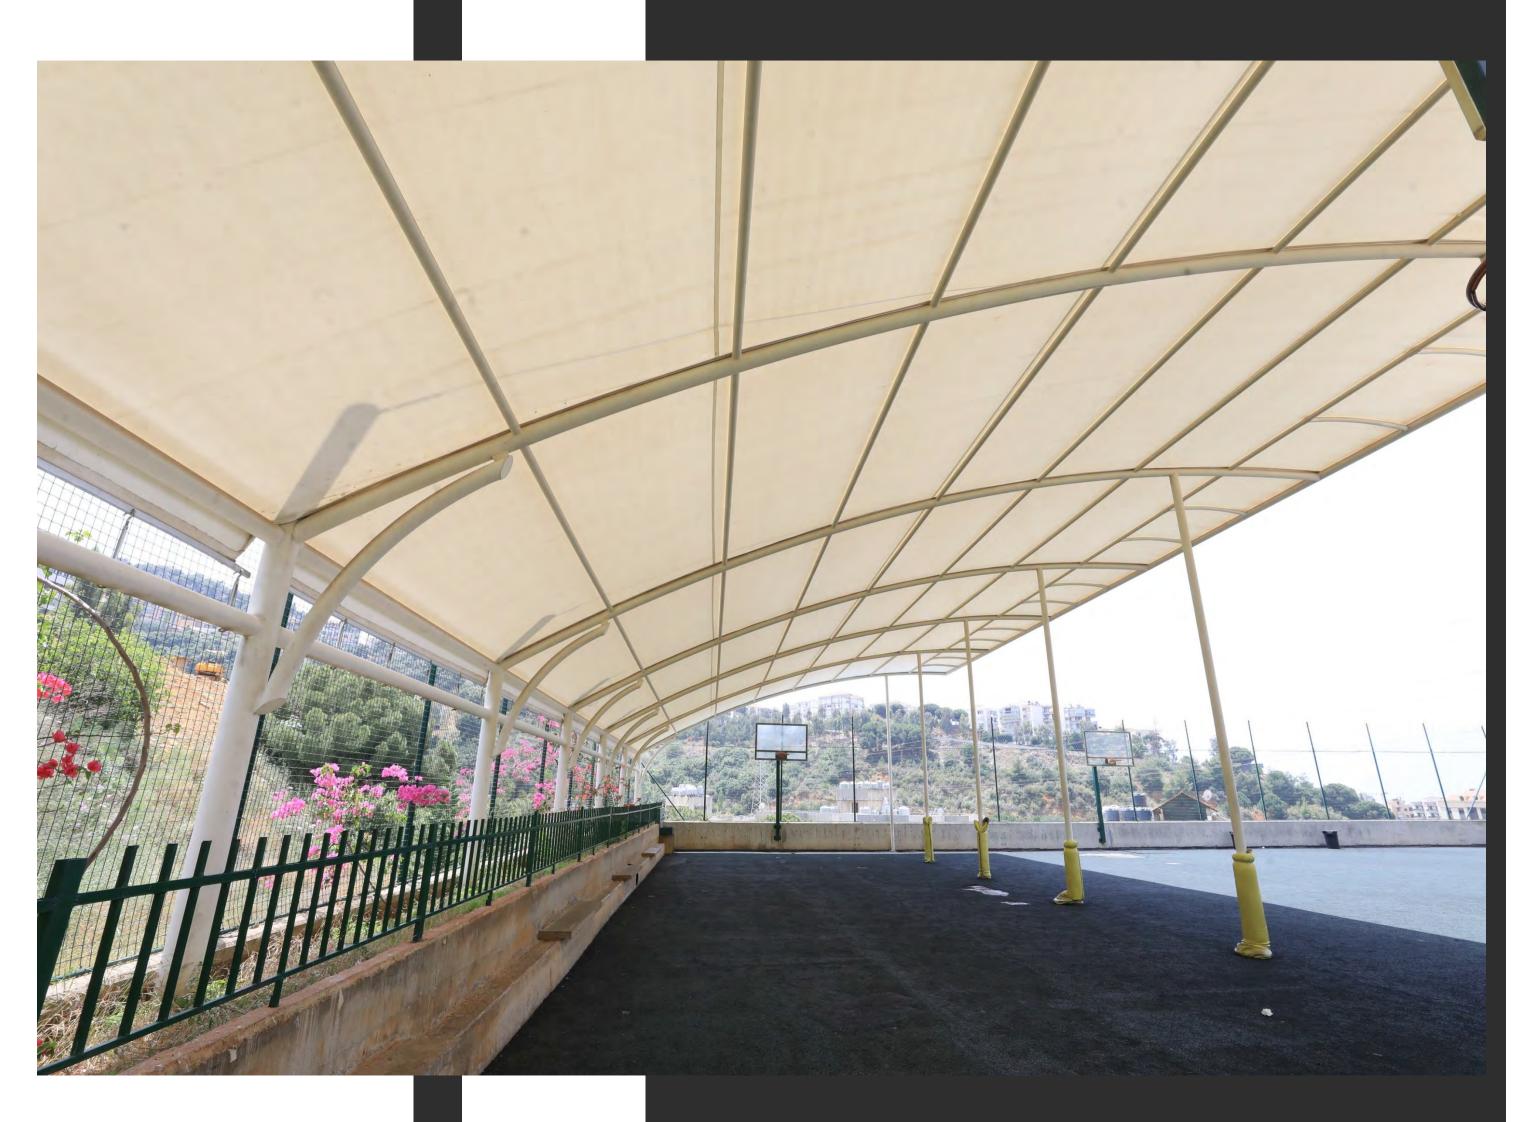

#### **UNITED ARMENIAN COLLEGE**

Project Overview: SIMTEC executed the steel structure for this sports facility, delivering a lightweight yet robust framework with a gracefully curved roof, maximizing open space while ensuring durability and structural integrity.