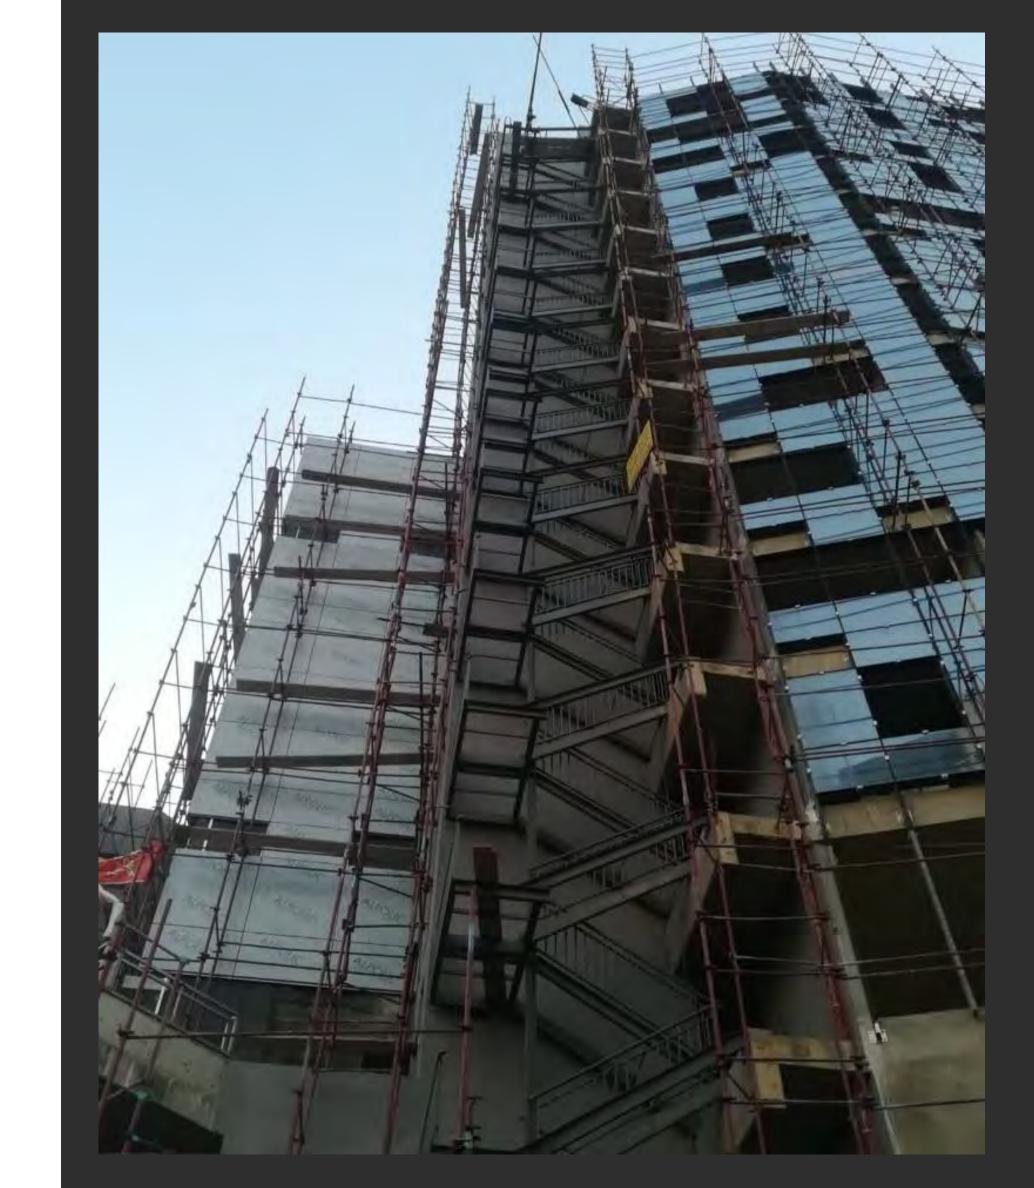

### THE PLATFORM – Jal El Dib

Project Overview:

Located in Jal El Dib next to the highway these stairs are under construction.

**SIMTEC** is executing this emergency steel stairs.

S S Ш R 0 G ۵ Z