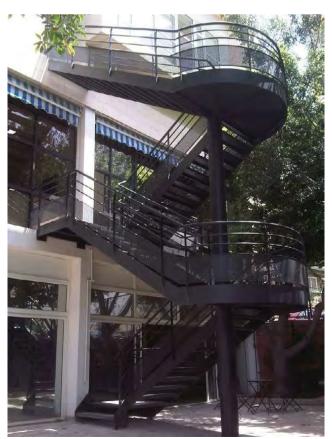

## LIQVOR PHARMACEUTICALS

Fire Escape Staircase, Armenia

Project Overview:

SIMTEC was tasked with designing, fabricating, and installing a fire escape staircase for Liqvor Pharmaceuticals in Armenia, ensuring compliance with safety standards while maintaining functional and aesthetic value.

Fire Escape Stairs with Hanging Steel Staircases – ALBA, Lebanon

Project Overview: **SIMTEC** designed and installed innovative fire escape stairs for ALBA (Académie Libanaise des Beaux-Arts), Lebanon's top architectural school, combining cutting-edge design with practical safety features. The staircases are suspended from a steel structure and covered with yellow ACP (Aluminum Composite Panels), preserving ALBA's distinctive identity.