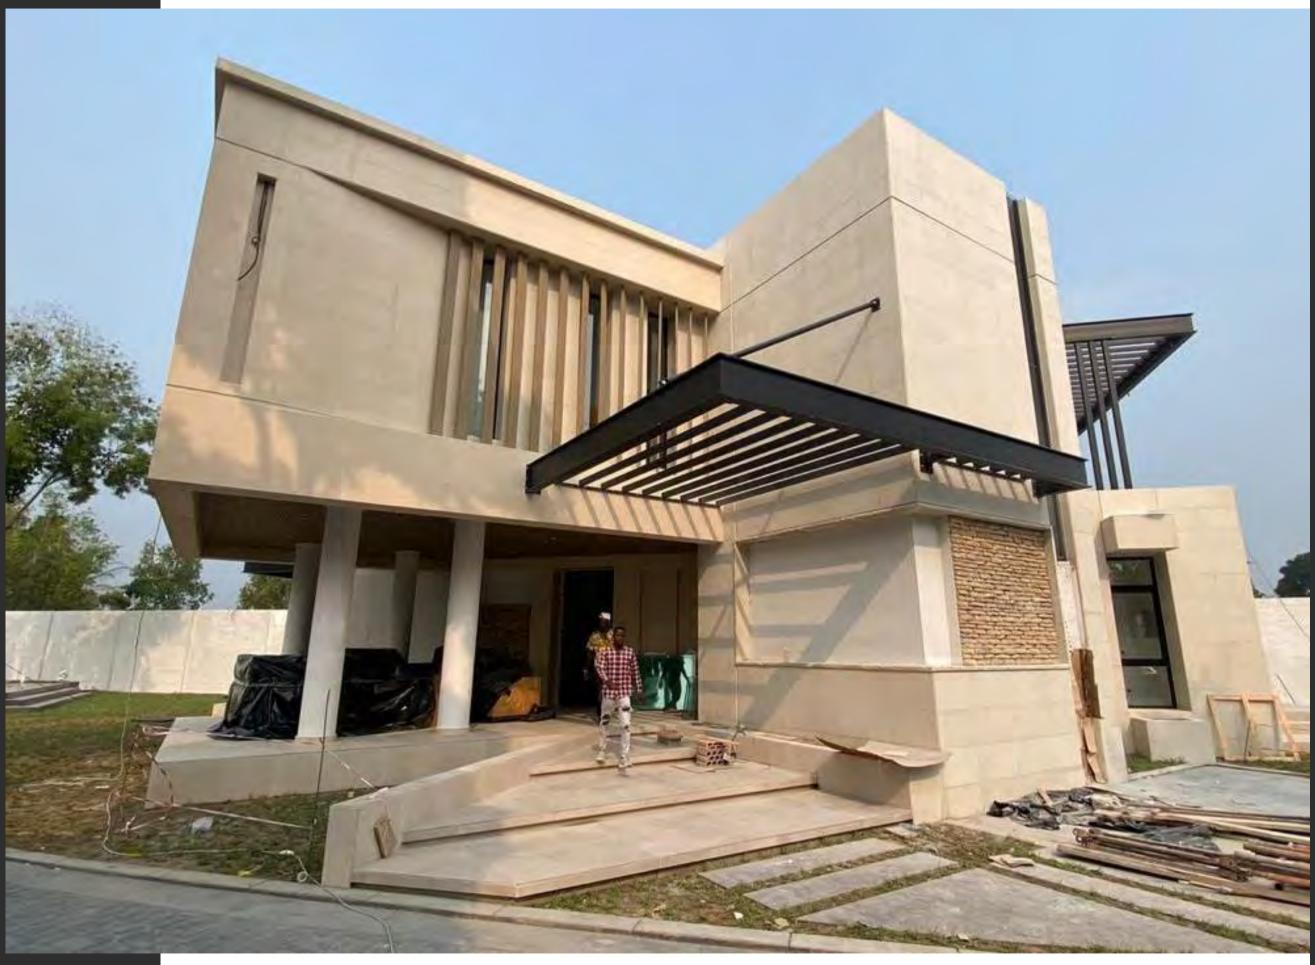

### Project overview:

**SIMTEC** executed a sleek steel canopy that seamlessly integrates with the minimalist architectural design. The structure features a bold linear form with exposed beams, creating a striking interplay of light and shadow against the natural stone-clad facade.