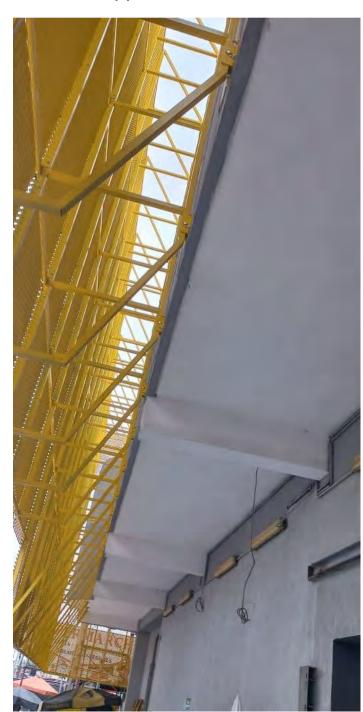

### Fish Market – Saida, Lebanon

Project Overview:

**SIMTEC** executed a modern perforated metal mesh facade with a gold finish, blending functionality and elegance for a sleek, durable design.