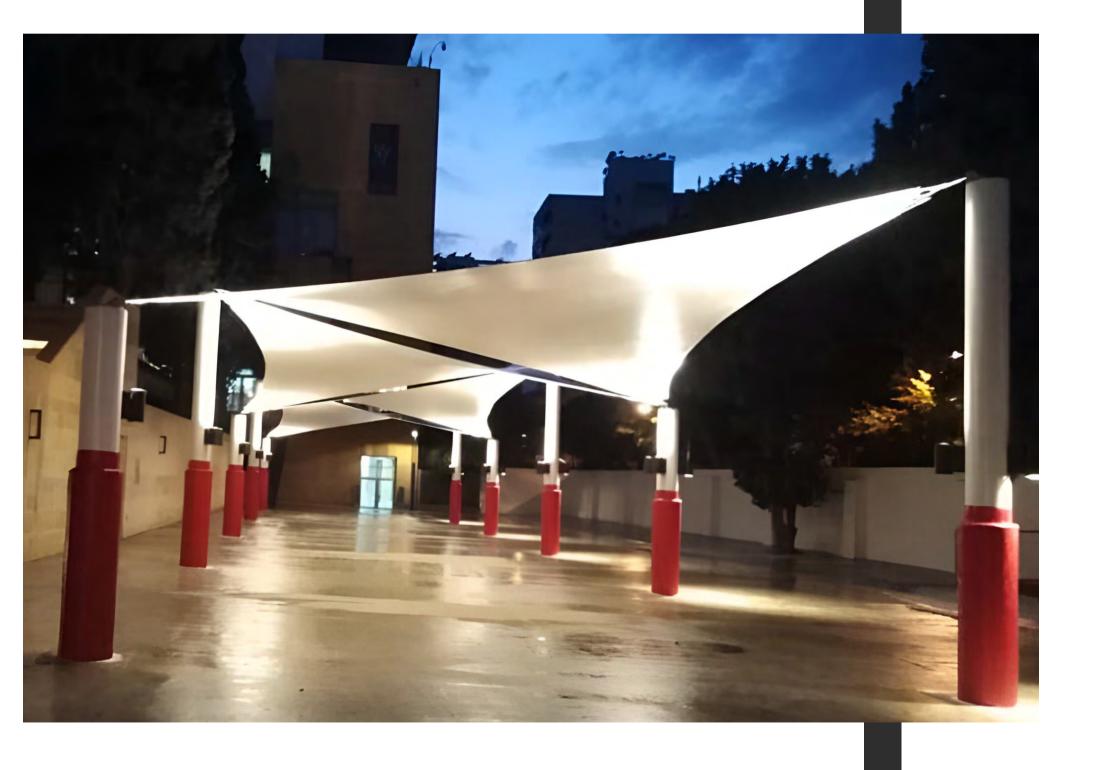

#### L'ATHENEE DE BEYROUTH

L'Athénée de Beyrouth – Steel Canopy for Basketball/Sports Court

#### Project Overview:

**SIMTEC** designed and installed a steel canopy for the basketball and sports court at L'Athénée de Beyrouth, providing coverage and protection while ensuring an open, modern aesthetic. The canopy is covered with polycarbonate panels, offering durability and transparency.