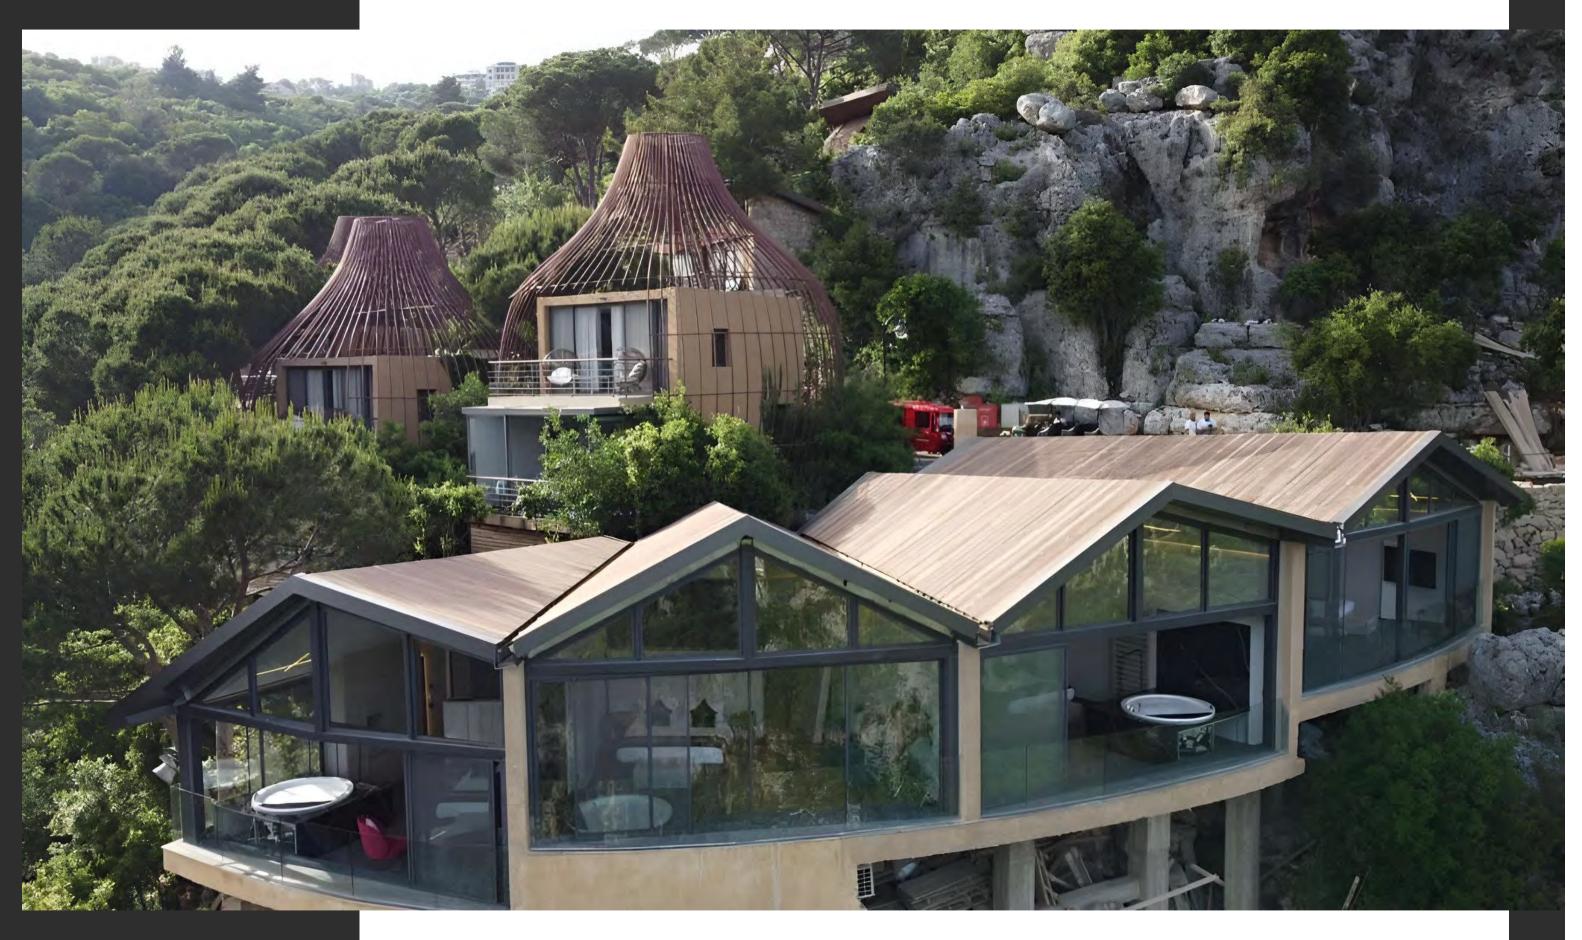

#### SCAPPA RESORT

Project Overview: This resort is located in Ajaltoun, Lebanon. **SIMTEC** was responsible for the calculation, fabrication and installation of the steel structure for Scappa Resort.