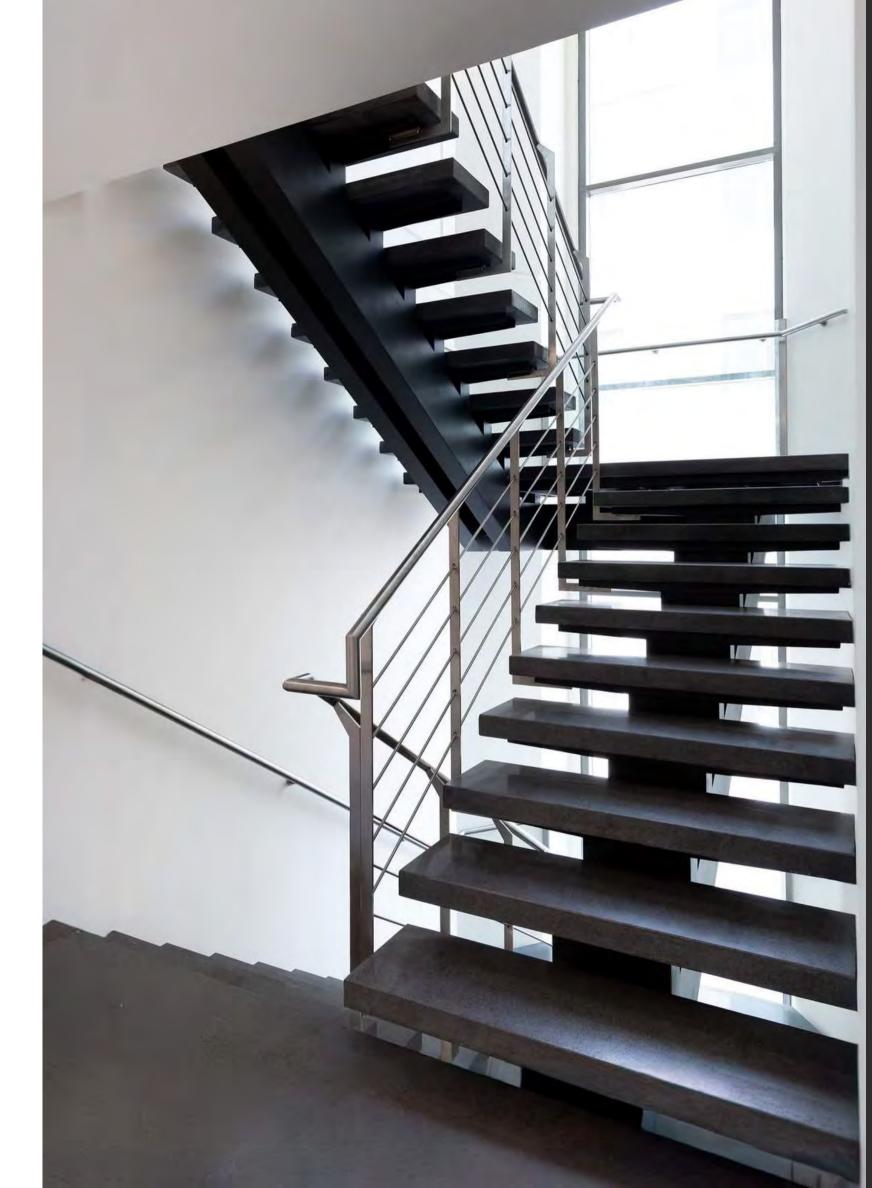

#### Project Overview:

The Grand Lycée Franco-Libanais, is a prestigious French lycée in the Achrafieh district of Beirut, founded in 1909 by the Mission laïque française. We executed the stairs of the institution with lots of delicacy and precision featuring a dynamic and sculptural design that seamlessly integrates with the building's architecture.