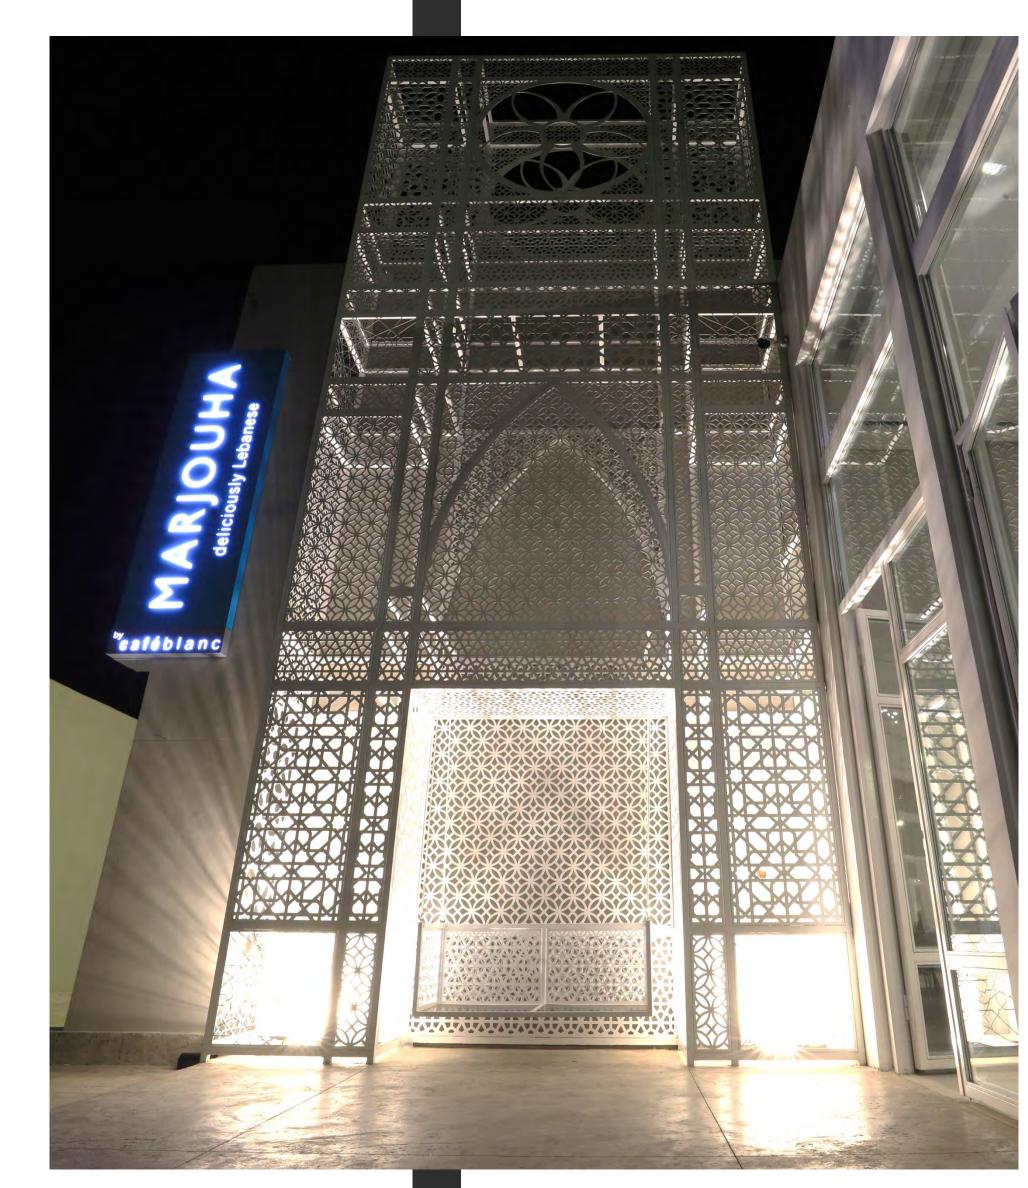

### Marjouha

### Project Overview:

**SIMTEC** executed a contemporary steel perforated facade, blending traditional arabesque patterns with modern precision. The intricate geometric motifs create a dynamic interplay of light and shadow, enhancing the space with a refined yet culturally inspired aesthetic.