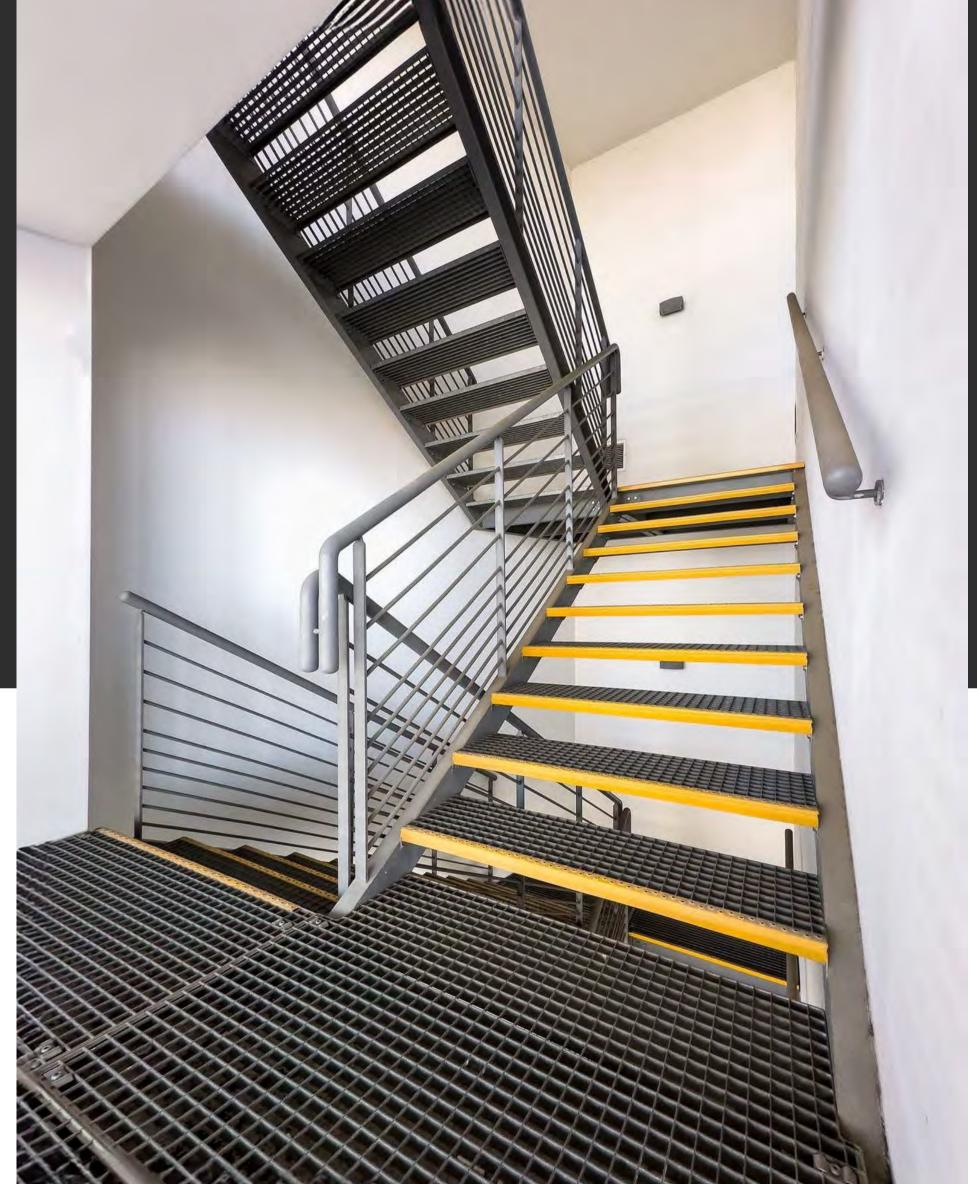

## LIQVOR PHARMACEUTICALS

Fire Escape Staircase, Armenia

Project Overview:

SIMTEC was tasked with designing, fabricating, and installing a fire escape staircase for Liqvor Pharmaceuticals in Armenia, ensuring compliance with safety standards while maintaining functional and aesthetic value.