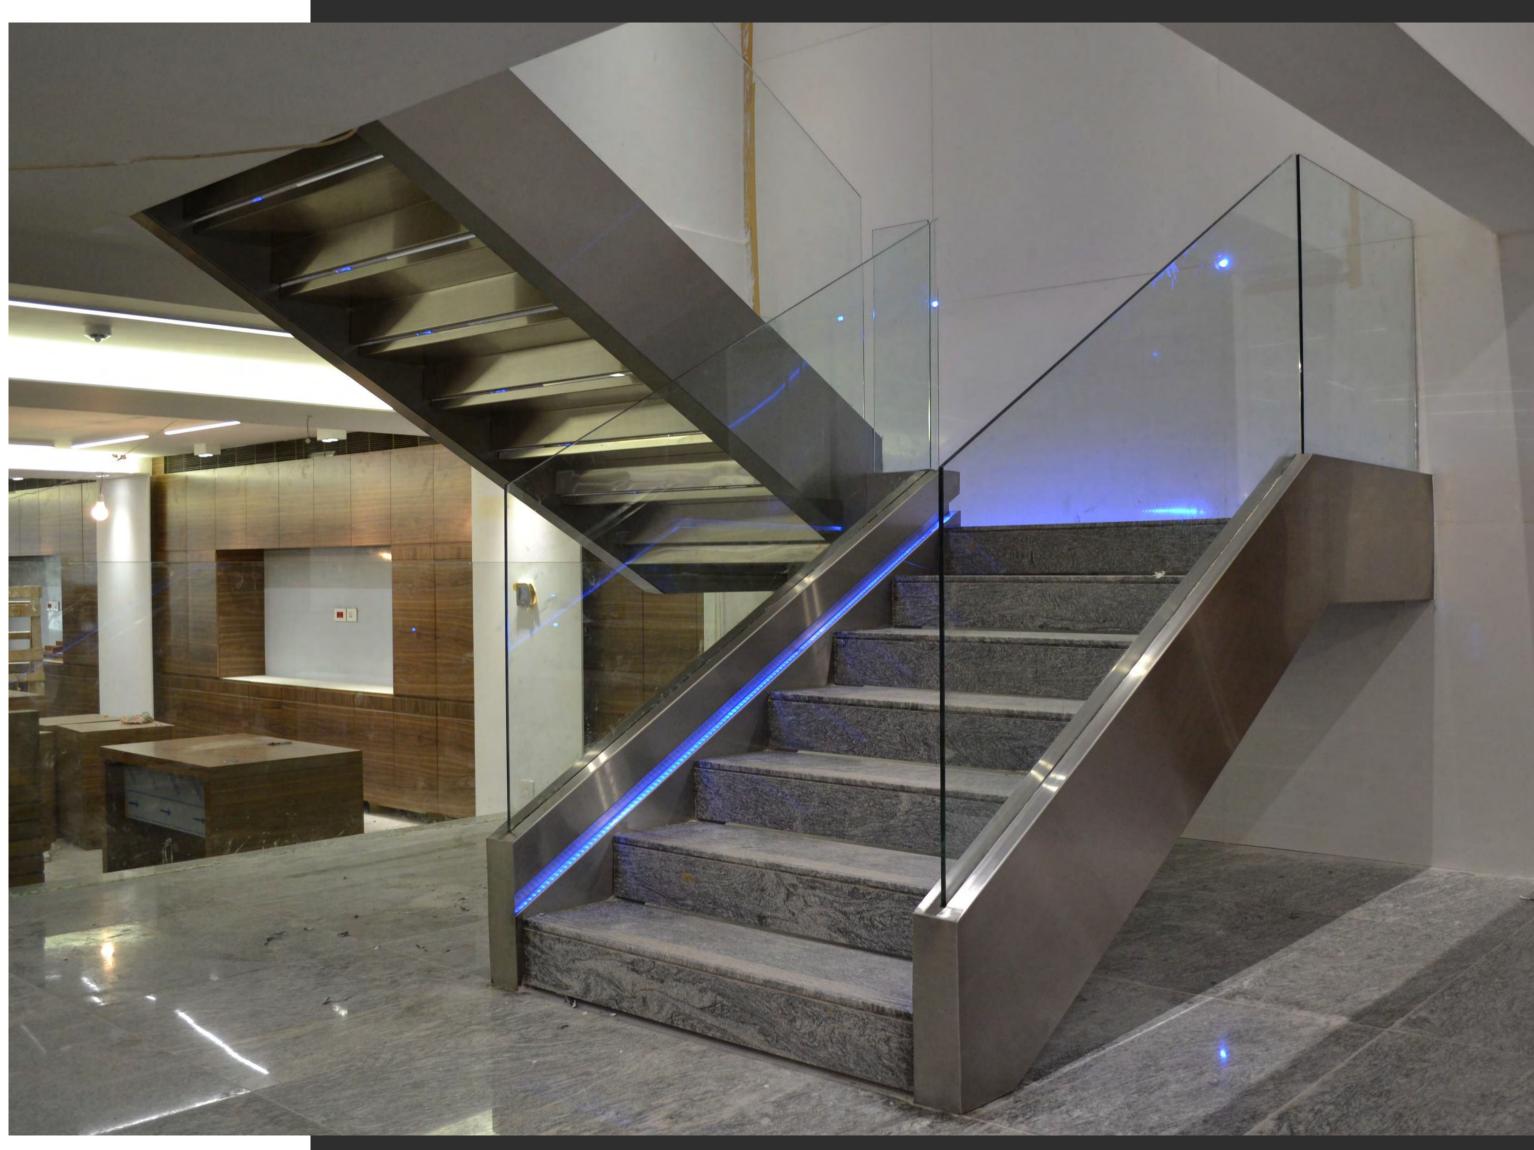

#### **BLOM BANK**

Project Overview:

**SIMTEC** executed the steel stairs and glass staircase for Blom Bank Lebanon, featuring integrated LED lighting for a modern and elegant look.