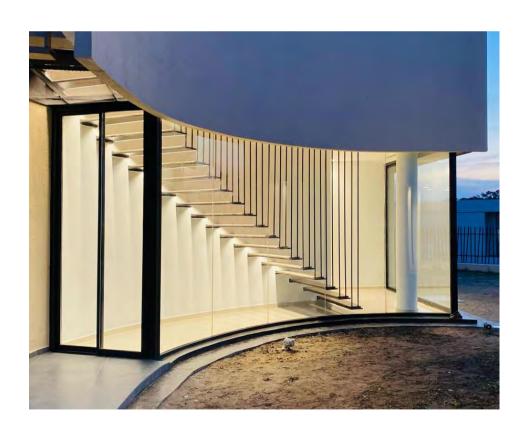

### **CNSS Congo Stairs Offices**

Project Overview:

**SIMTEC** executed this minimalist stair for offices. The floating steps, supported by a sleek steel structure and framed by floor-to-ceiling glass, create a seamless blend of transparency and lightness, enhancing the architectural fluidity of the curved facade.