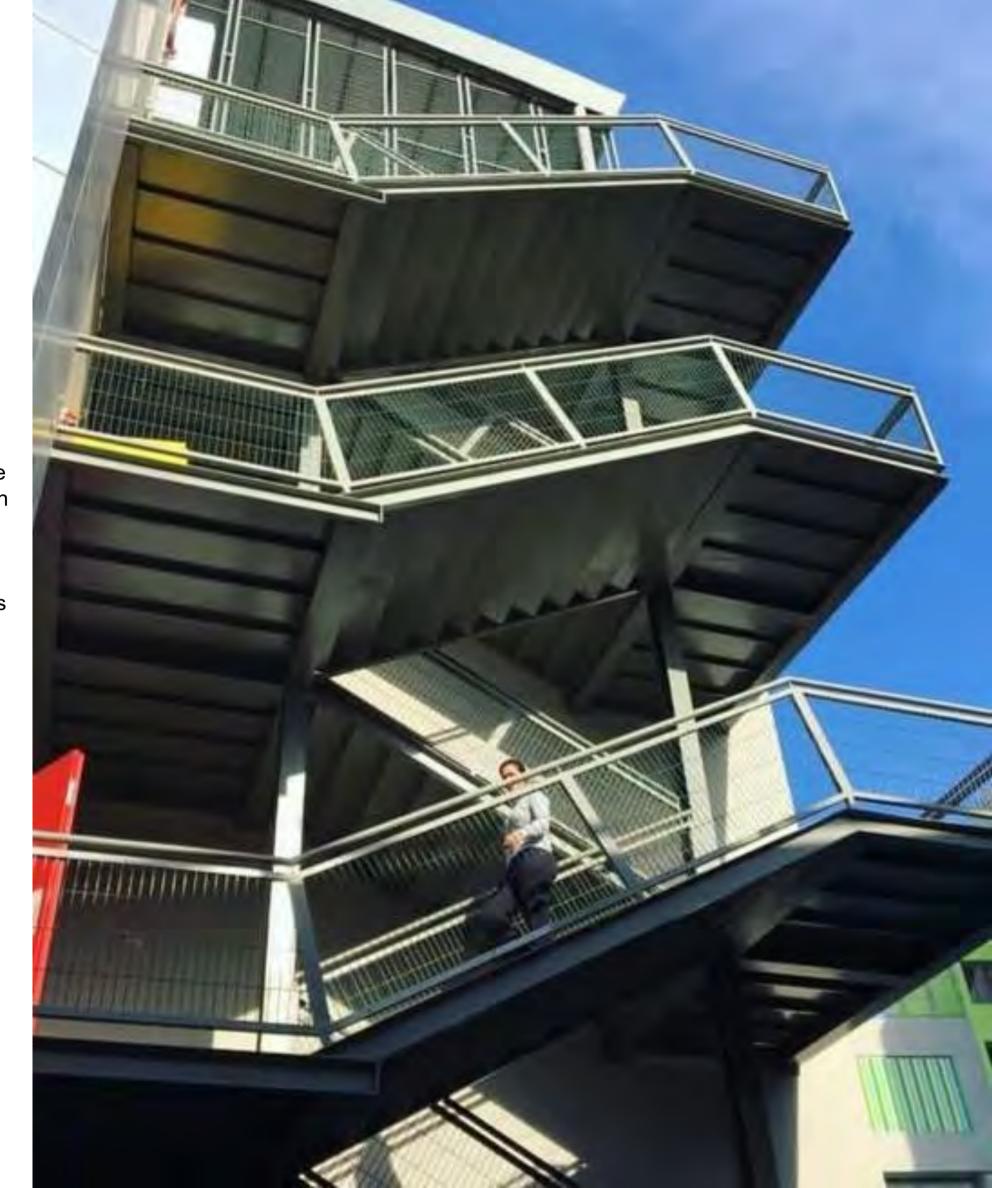

## LIQVOR PHARMACEUTICALS

Fire Escape Staircase, Armenia

Project Overview:

SIMTEC was tasked with designing, fabricating, and installing a fire escape staircase for Liqvor Pharmaceuticals in Armenia, ensuring compliance with safety standards while maintaining functional and aesthetic value.