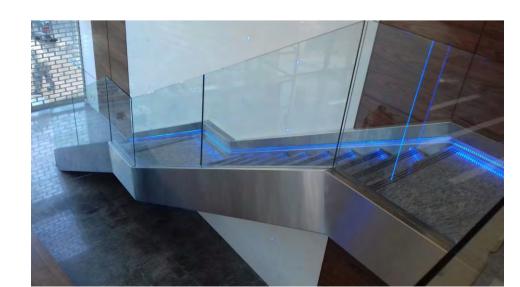

#### **BLOM BANK**

Project Overview:

**SIMTEC** executed the steel stairs and glass staircase for Blom Bank Lebanon, featuring integrated LED lighting for a modern and elegant look.