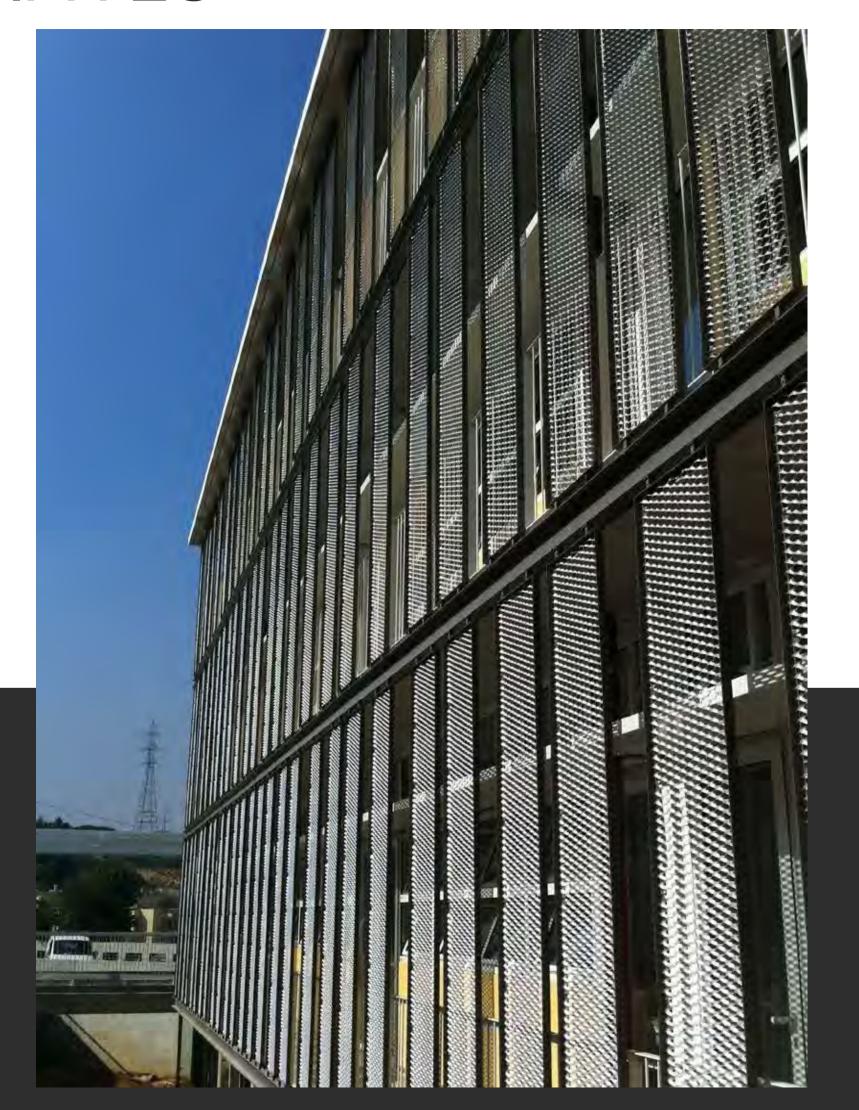

#### **Net**Logistics

#### **NET Logistics**

Project Overview:
Located in Karantina, **SIMTEC** executed this steel subframe façade, cladded with aluminum expanded mesh