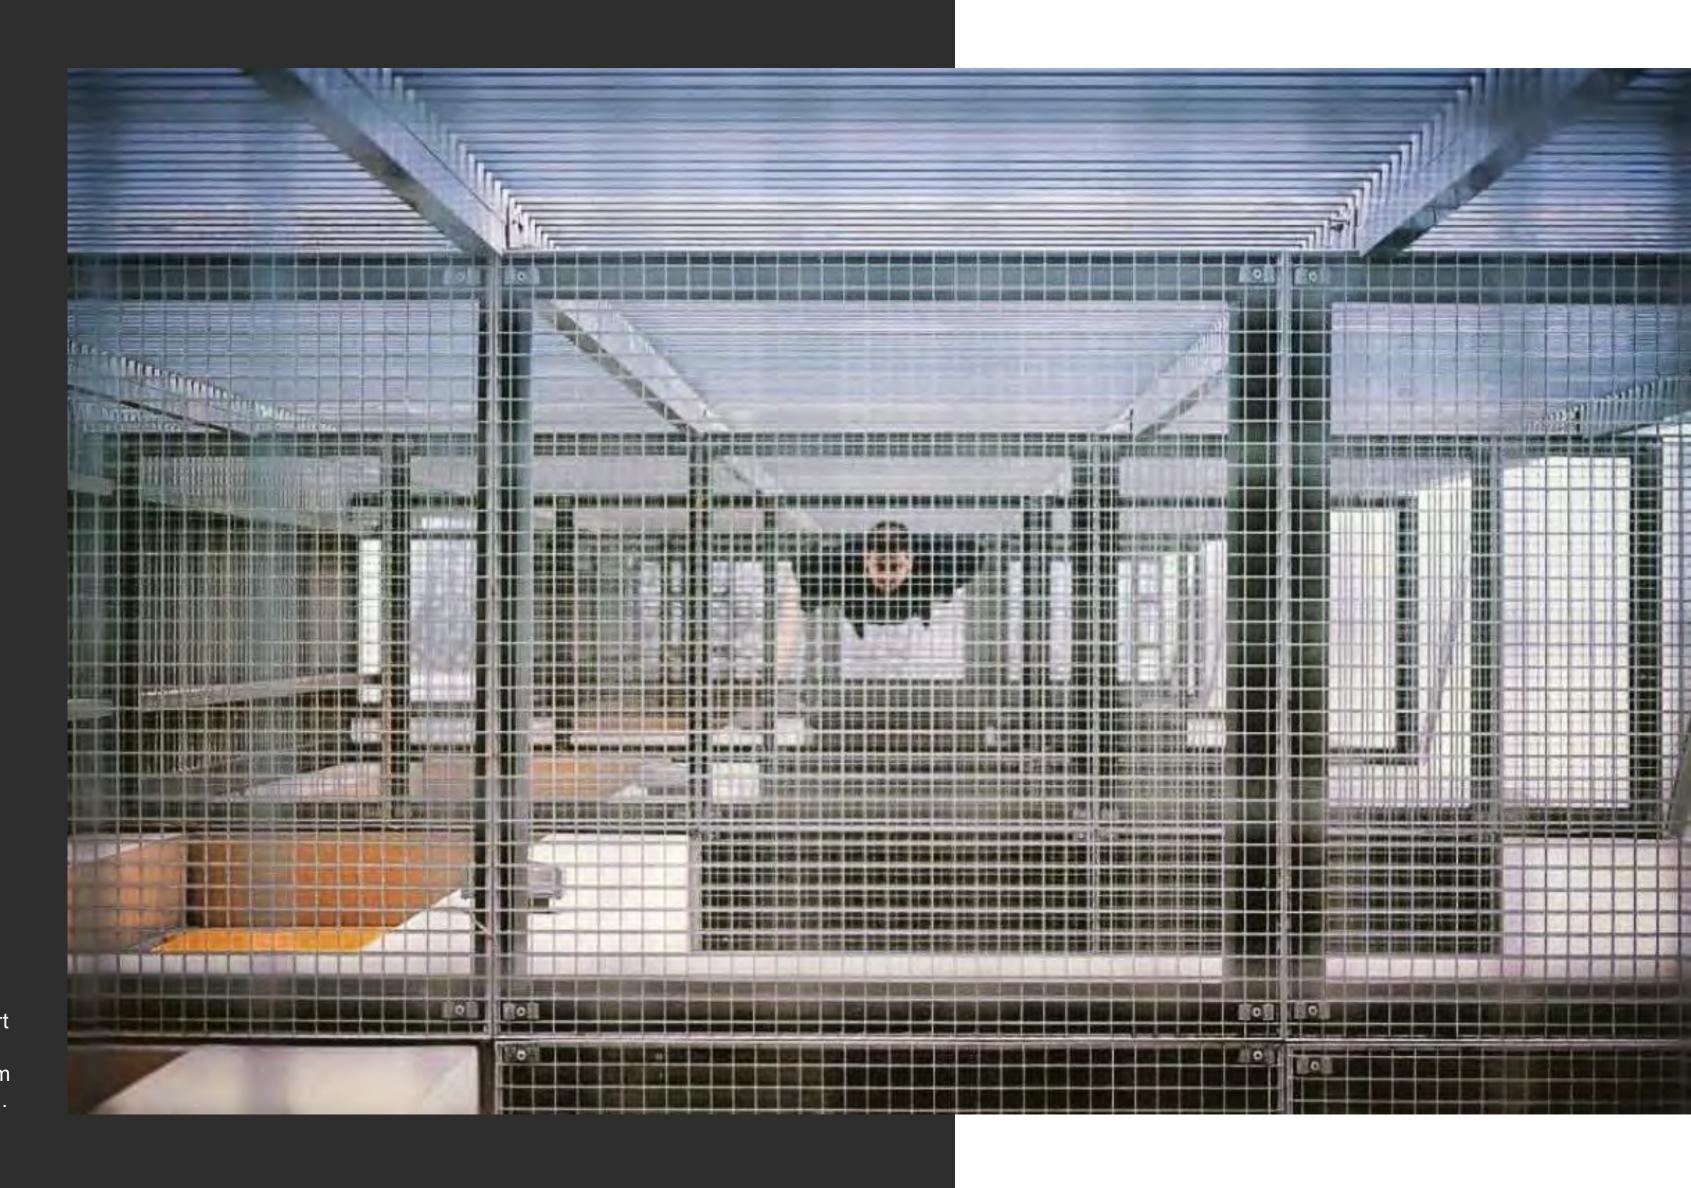

namic interplay of light and shadow, enhancing the space with a refined yet culturally inspired aesthetic.







Taj

Project Overview:

**SIMTEC** engineered and executed this sleek, modern steel staircase with clean lines, blending functionality with contemporary aesthetics.





### **Gallery Matta**

Project overview:

SIMTEC executed a precision-engineered steel structure, integrating advanced truss systems for optimal strength and stability. The design seamlessly blends structural efficiency with modern architectural expression.





### Alba

Project Overview:

The Sursock Museum, which is officially known as the Nicolas Ibrahim Sursock Museum, is a modern art and contemporary art museum in Beirut, Lebanon. We executed the stairs of the museum with lots of delicacy and precision.



### Villa

### Project overview:

**SIMTEC** executed a sleek steel canopy that seamlessly integrates with the minimalist architectural design. The structure features a bold linear form with exposed beams, creating a striking interplay of light and shadow against the natural stone-clad facade.





### **CNSS Congo Stairs Offices**

Project Overview:

**SIMTEC** executed this minimalist stair for offices. The floating steps, supported by a sleek steel structure and framed by floor-to-ceiling glass, create a seamless blend of transparency and lightness, enhancing the architectural fluidity of the curved facade.







Project Overview:

AM600 is a -13storey residential development designed to accommodate flexible scenarios of internal arrangement within and across each level. This project