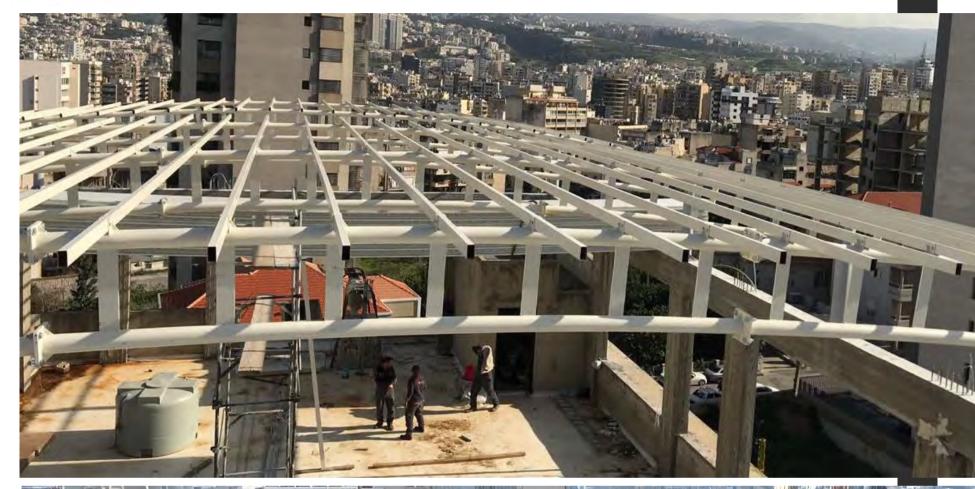

#### **UNITED ARMENIAN COLLEGE**

Project Overview: SIMTEC executed the steel structure for this sports facility, delivering a lightweight yet robust framework with a gracefully curved roof, maximizing open space while ensuring durability and structural integrity.