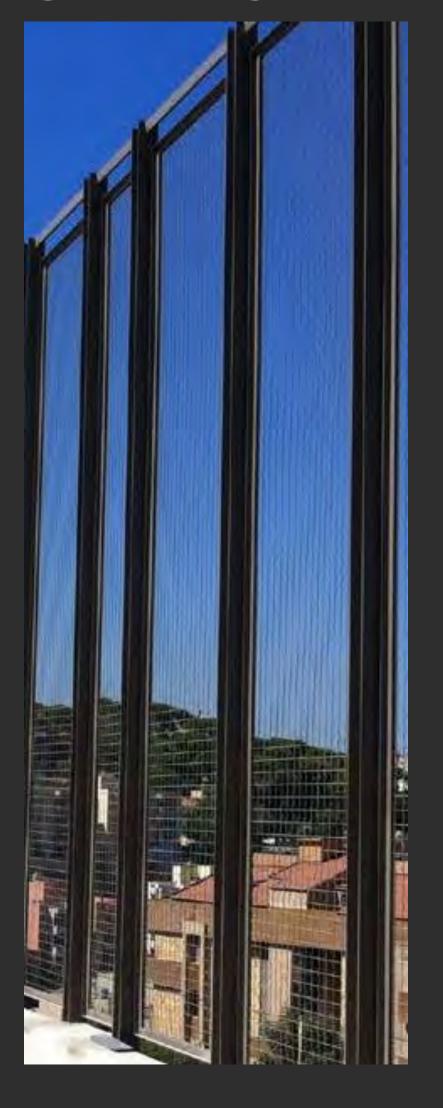

#### HOMENETMEN FOOTBALL COURT

Project Overview:

Aghpalian Homenetmen Center, is a social and cultural institution.

**SIMTEC** executed the steel structure for this modern indoor sports facility, featuring a sleek, arched roof design that provides expansive, column-free space, ensuring optimal functionality, durability and an enhanced athletic experience.