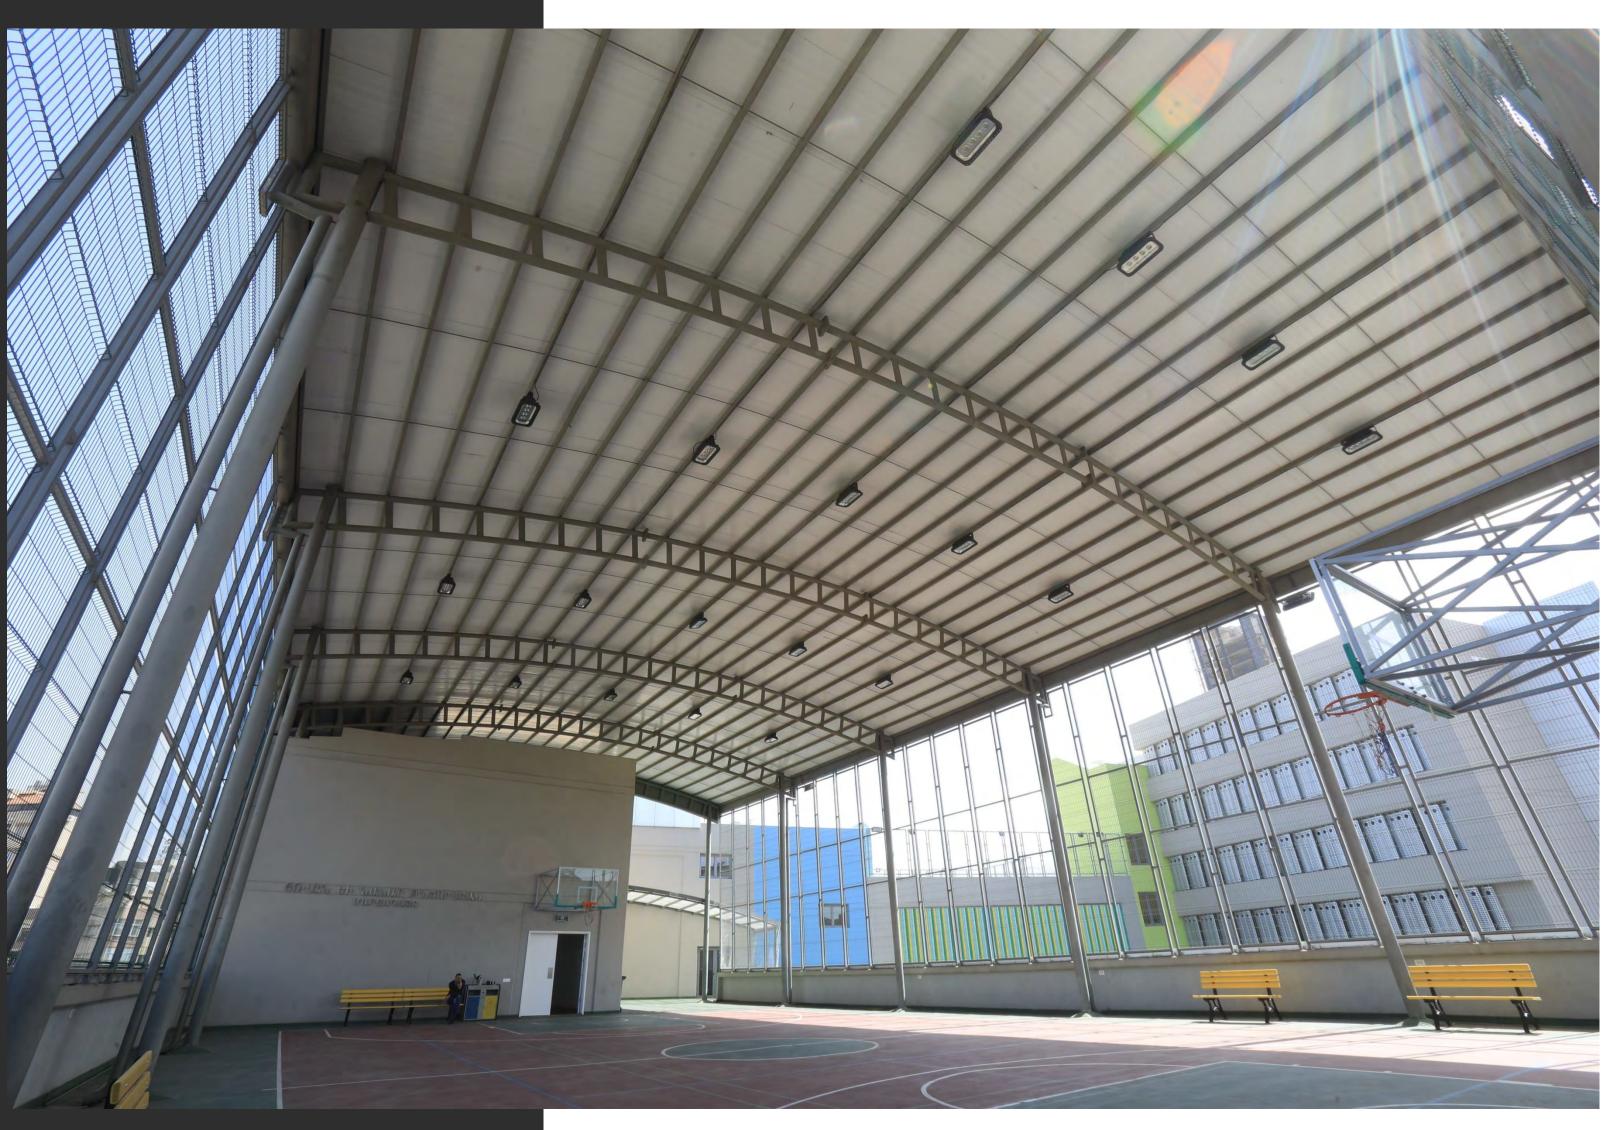

#### HOMENETMEN FOOTBALL COURT

Project Overview:

Aghpalian Homenetmen Center, is a social and cultural institution.

**SIMTEC** executed the steel structure for this modern indoor sports facility, featuring a sleek, arched roof design that provides expansive, column-free space, ensuring optimal functionality, durability and an enhanced athletic experience.