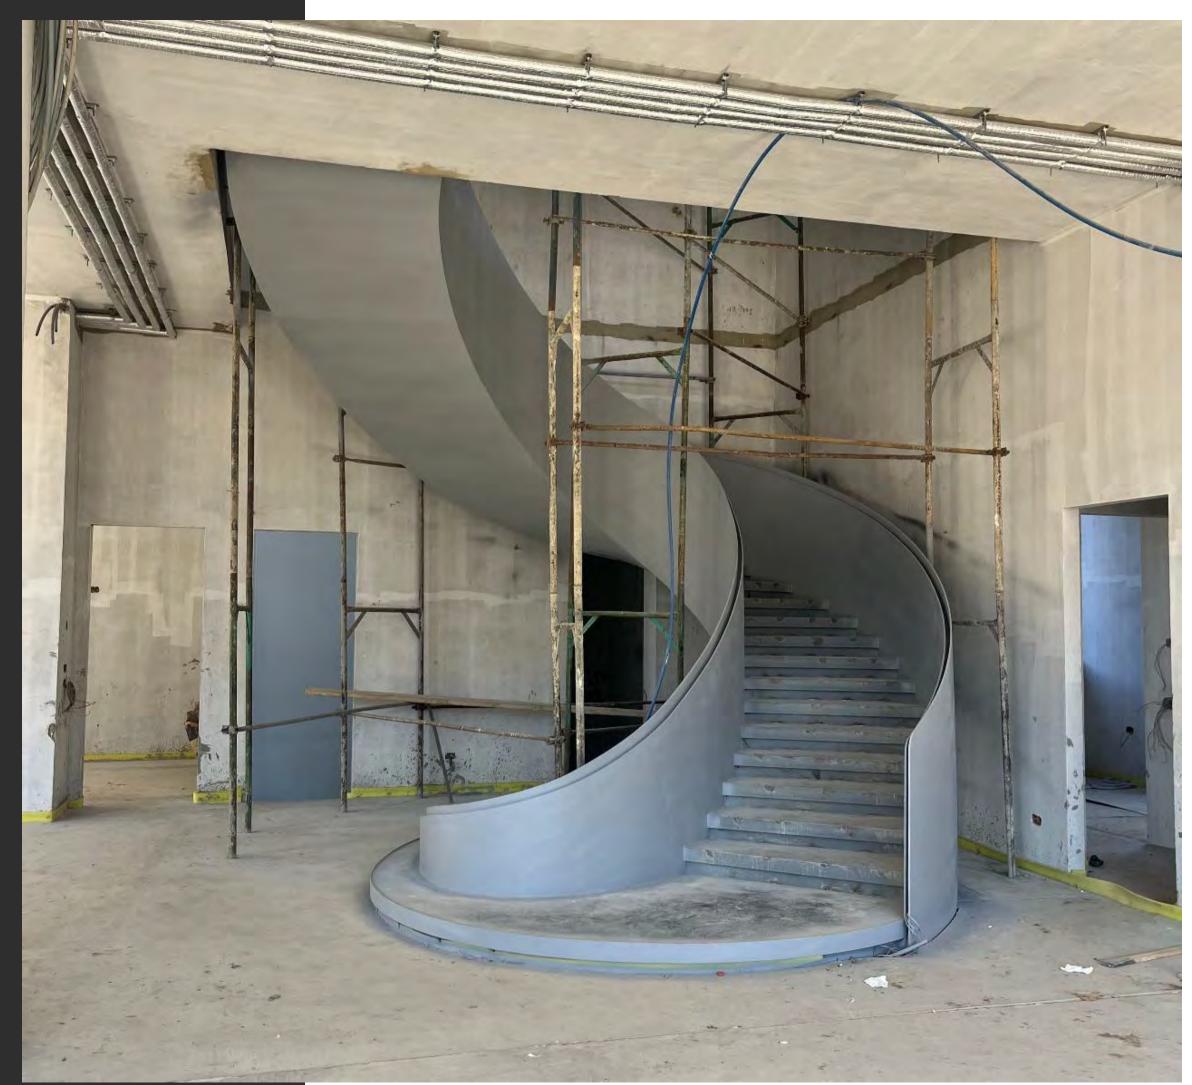

### Villa Khalil Khalil – Faraya

Project Overview: Located in Faraya, in a villa on the highway. This elegant stair shimmering reflections across the space is under construction.

It will add an ethereal touch to the villa.