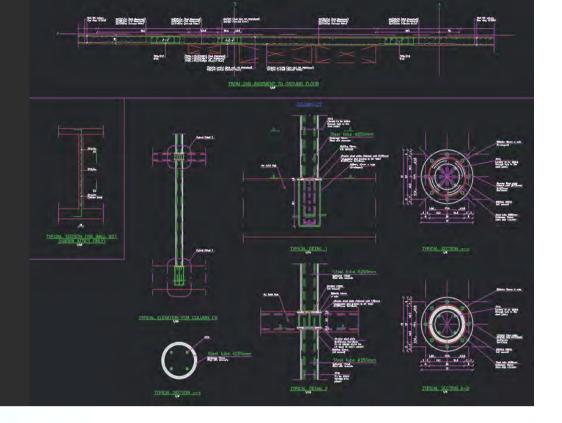

#### **BLF DISASTER RECOVERY CENTER**

#### Project Overview:

**SIMTEC** provided the design, fabrication, and installation of steel columns for the BLF Bank Disaster Recovery Center. These columns ensure stability, support concrete slabs, and help the building stay operational during extreme conditions and disasters.