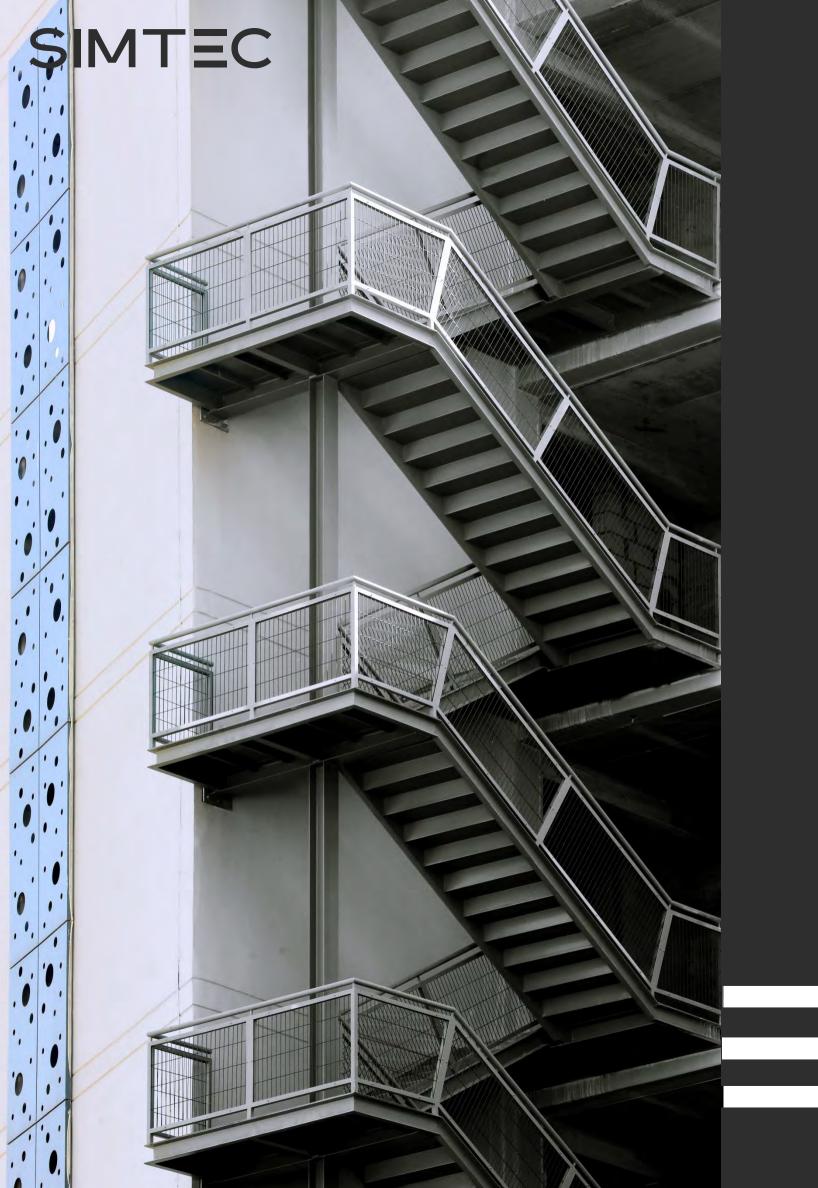

## UNITED ARMENIAN COLLEGE

United Armenian College – Fire Escape Staircase for Emergency Evacuation

Project Overview:

SIMTEC designed and installed fire escape staircases at United Armenian College to ensure safe and efficient evacuation of students in case of an emergency. The project adhered to the highest standards of safety and was subjected to strict Bureau Control and APAVE regulations.