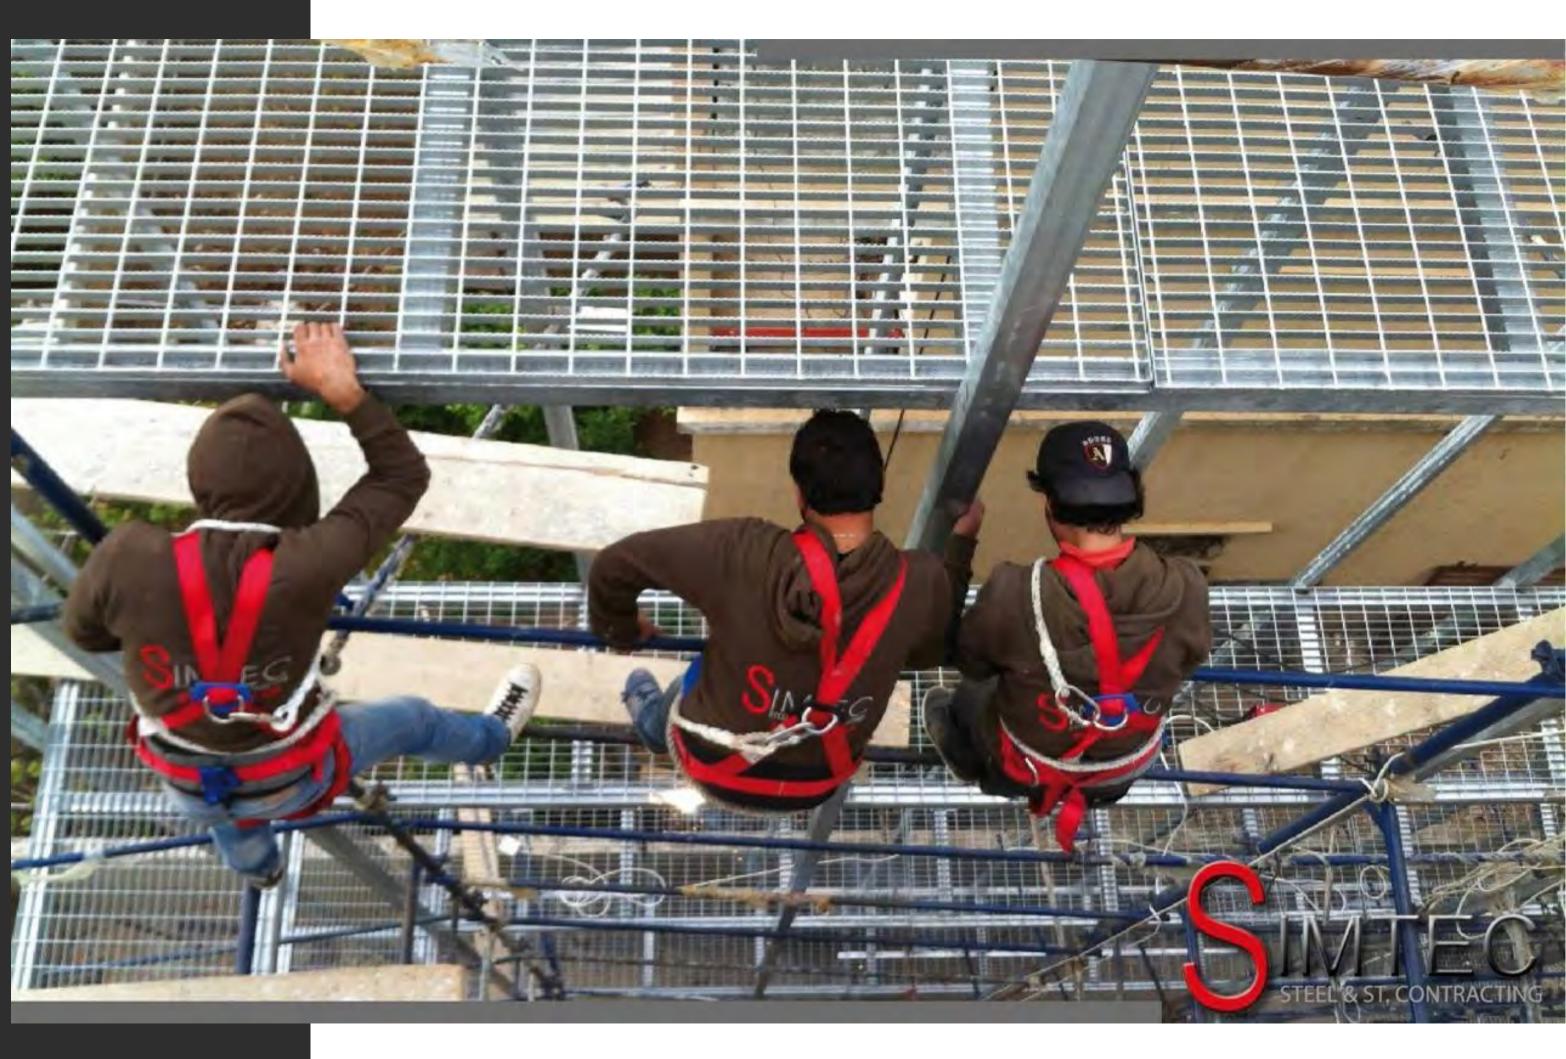

# SIMIEC Steel engineering & contracting

FOUR SEASONS Restaurant Design & Build – Congo

Project Overview:

**SIMTEC** completed the design, fabrication, and installation of a restaurant, tailored to client requirements and local standards.