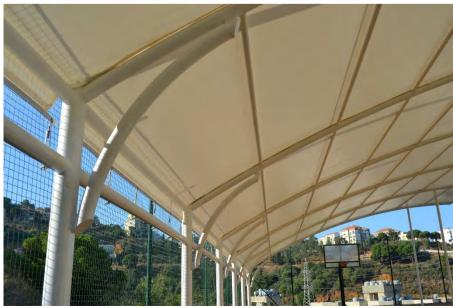

#### **UNITED ARMENIAN COLLEGE**

Project Overview: SIMTEC executed the steel structure for this sports facility, delivering a lightweight yet robust framework with a gracefully curved roof, maximizing open space while ensuring durability and structural integrity.