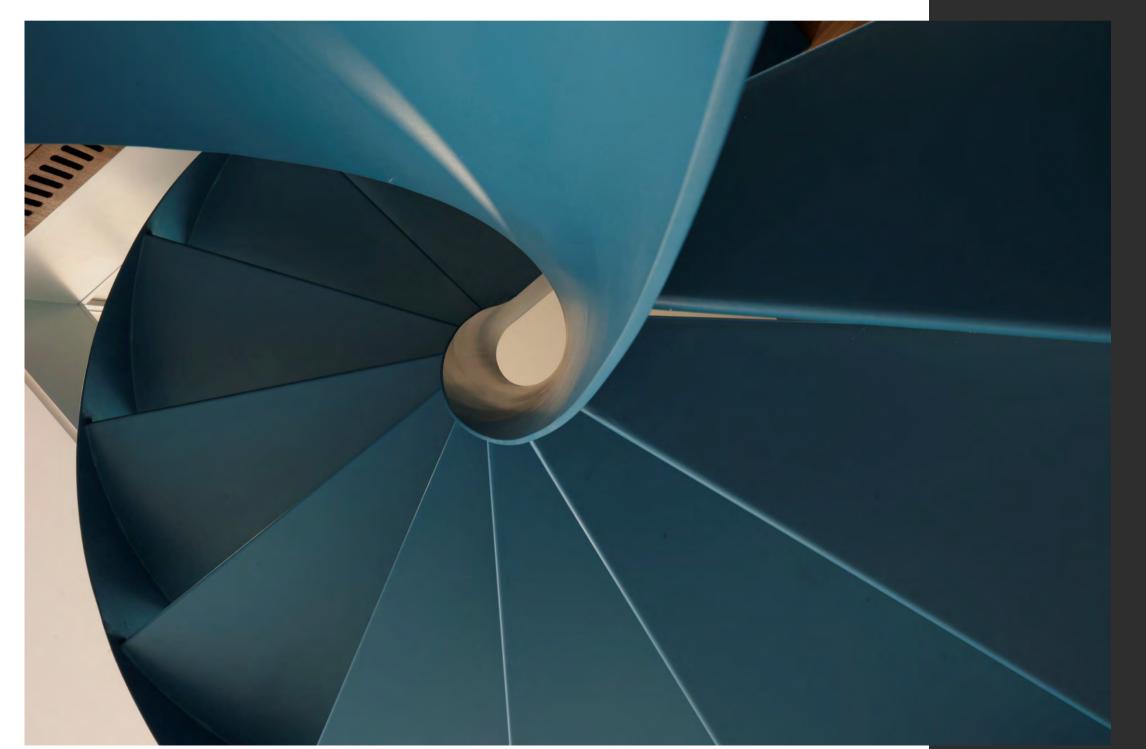

#### **Helical Decorative Stair**

Project Overview:

**SIMTEC** designed and fabricated a striking helical staircase as the signature architectural feature for a luxury villa, blending elegance with cutting-edge design to create a visually impactful centerpiece.