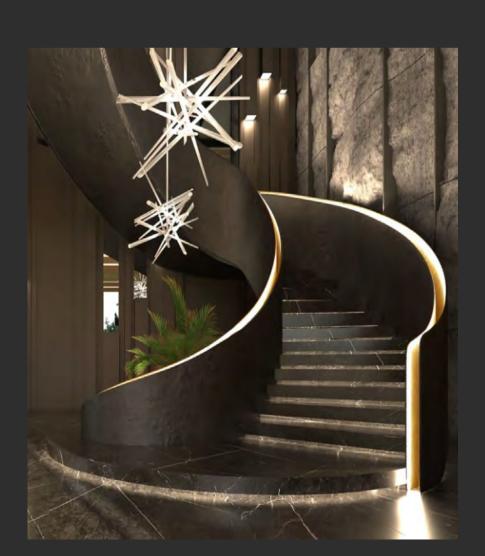

#### **Helical Decorative Stair**

Project Overview:

**SIMTEC** designed and fabricated a striking helical staircase as the signature architectural feature for a luxury villa, blending elegance with cutting-edge design to create a visually impactful centerpiece.

### PYTRICK CHYMI

Office Patrick El Chammy

Project Overview:

**SIMTEC** designed and fabricated a striking helical staircase as the signature architectural feature for an architecture office.