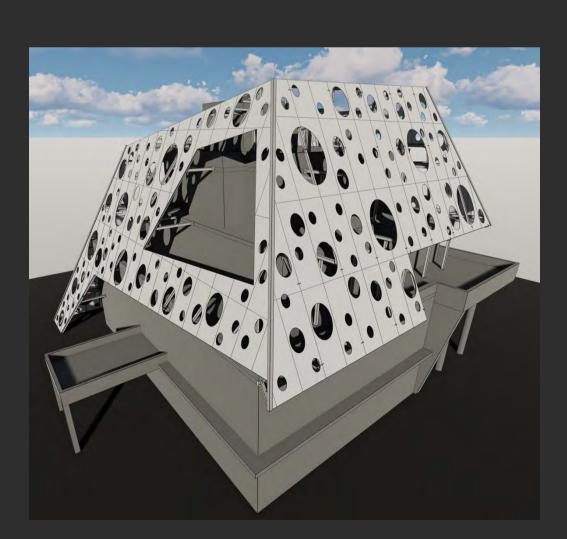

#### WOODS

Project Overview:

**SIMTEC** is proud to execute the first-ever Corten steel weathering steel cladding project in Armenia for the Woods Center, a unique, dynamic multi-purpose hub designed for business, education, events, and living. This cutting-edge project combines innovative design with sustainable materials to create a striking architectural landmark.