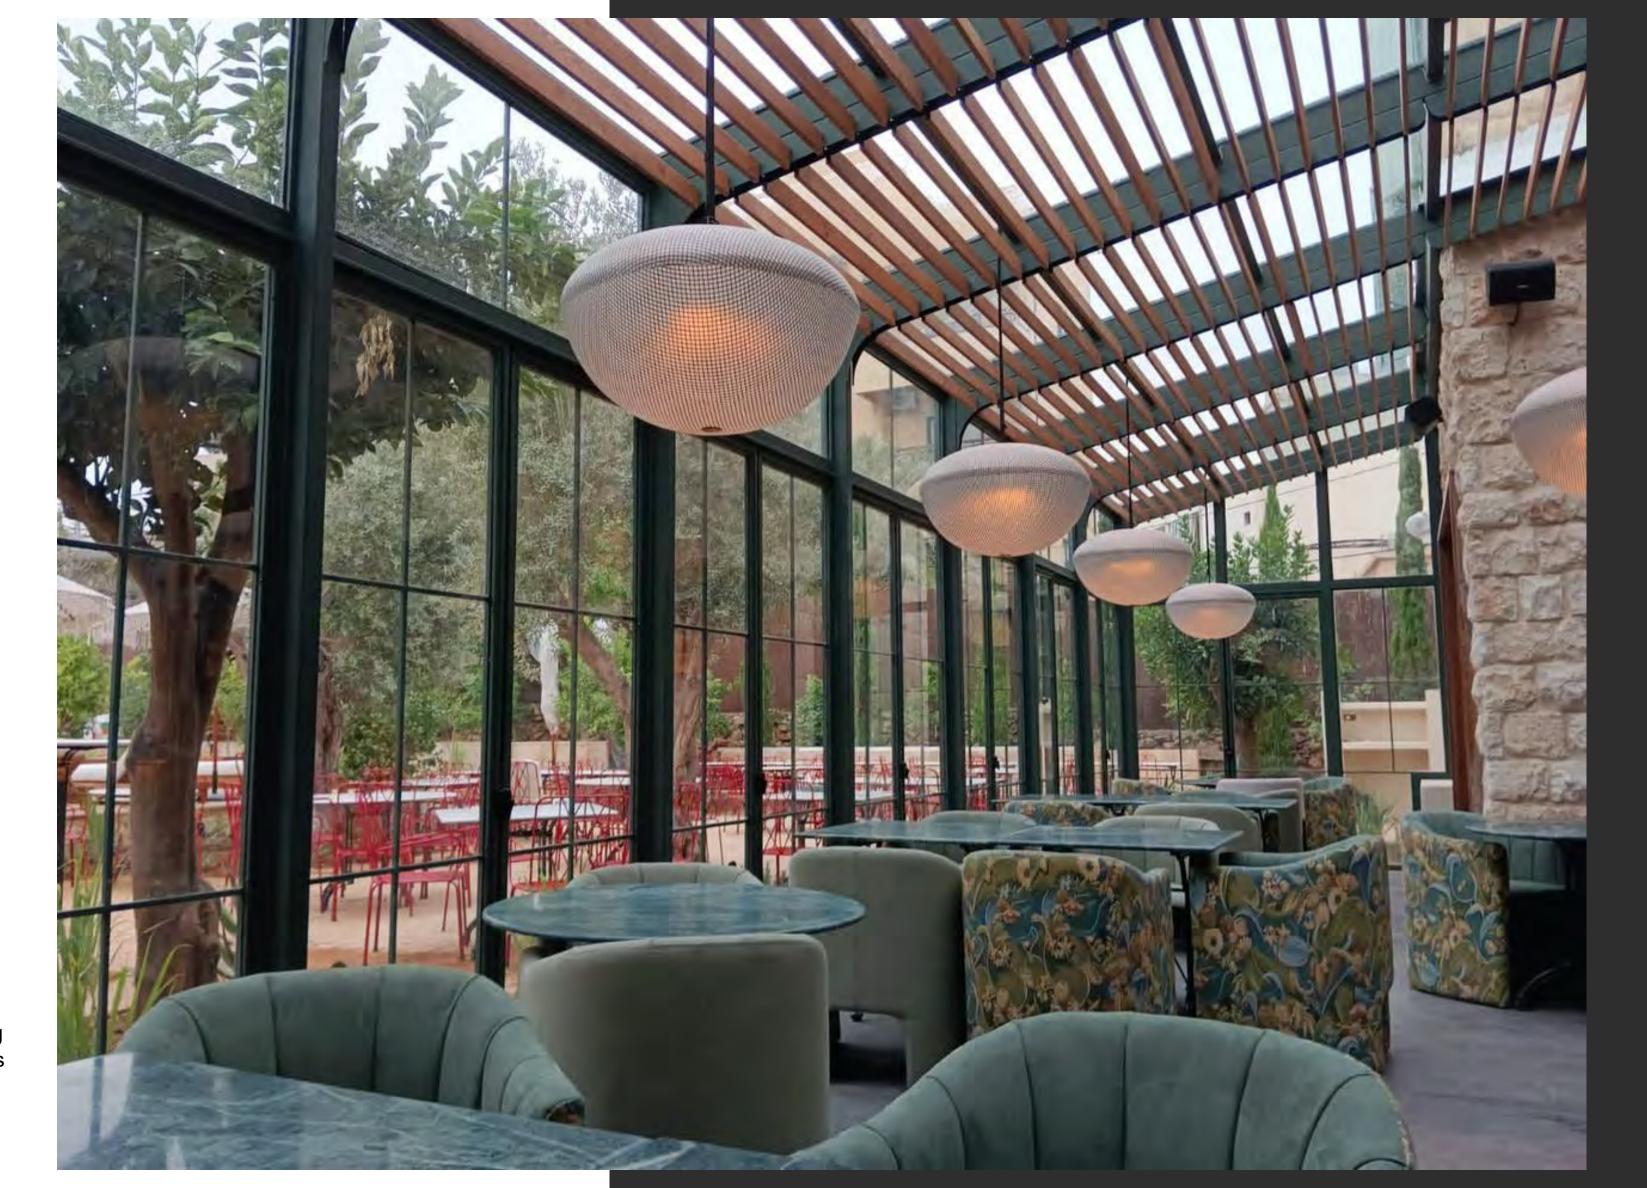

# SIMIEC Steel engineering & contracting

FOUR SEASONS Restaurant Design & Build – Congo

Project Overview:

**SIMTEC** completed the design, fabrication, and installation of a restaurant, tailored to client requirements and local standards.