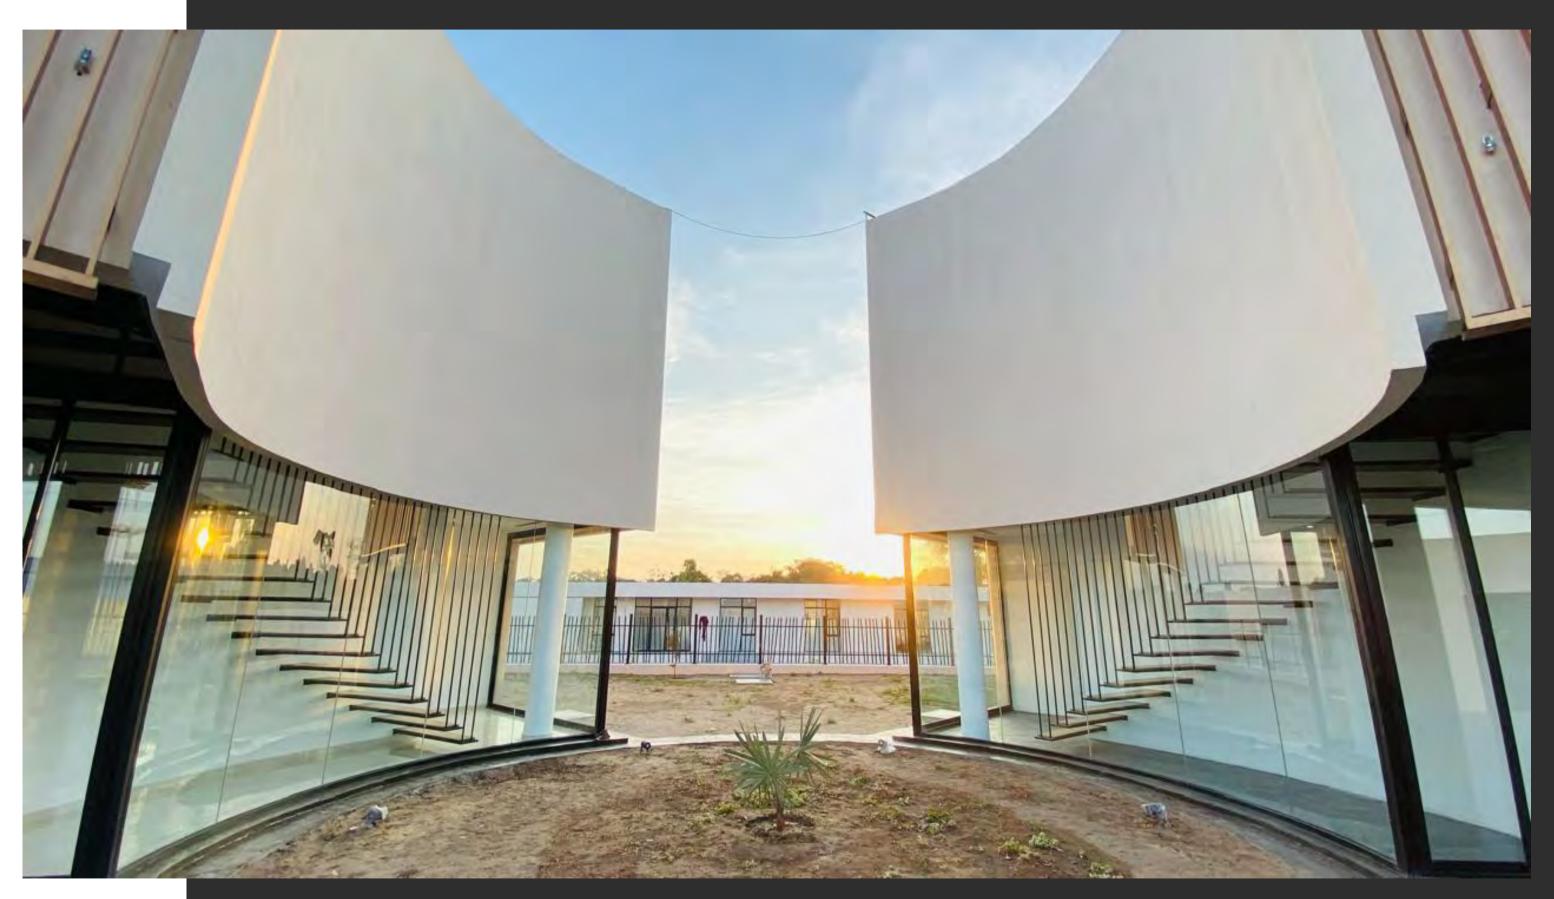

### **CNSS Congo Stairs Offices**

Project Overview:

**SIMTEC** executed this minimalist stair for offices. The floating steps, supported by a sleek steel structure and framed by floor-to-ceiling glass, create a seamless blend of transparency and lightness, enhancing the architectural fluidity of the curved facade.