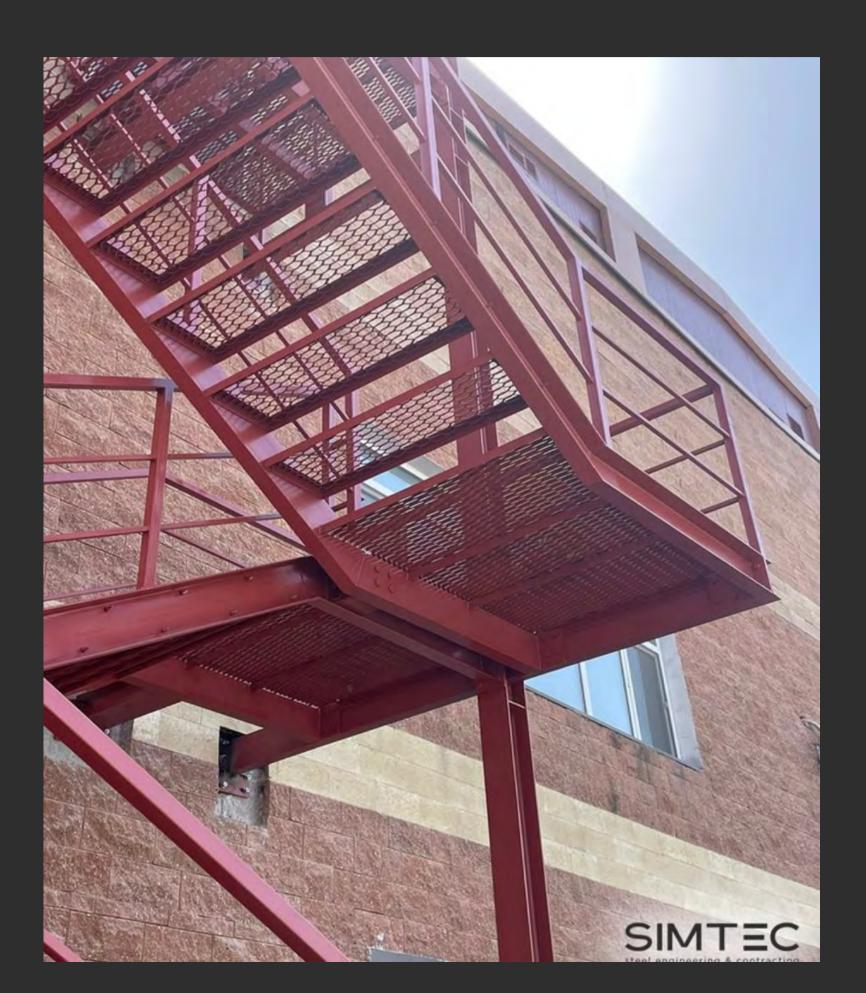

## LIQVOR PHARMACEUTICALS

Fire Escape Staircase, Armenia

Project Overview:

SIMTEC was tasked with designing, fabricating, and installing a fire escape staircase for Liqvor Pharmaceuticals in Armenia, ensuring compliance with safety standards while maintaining functional and aesthetic value.