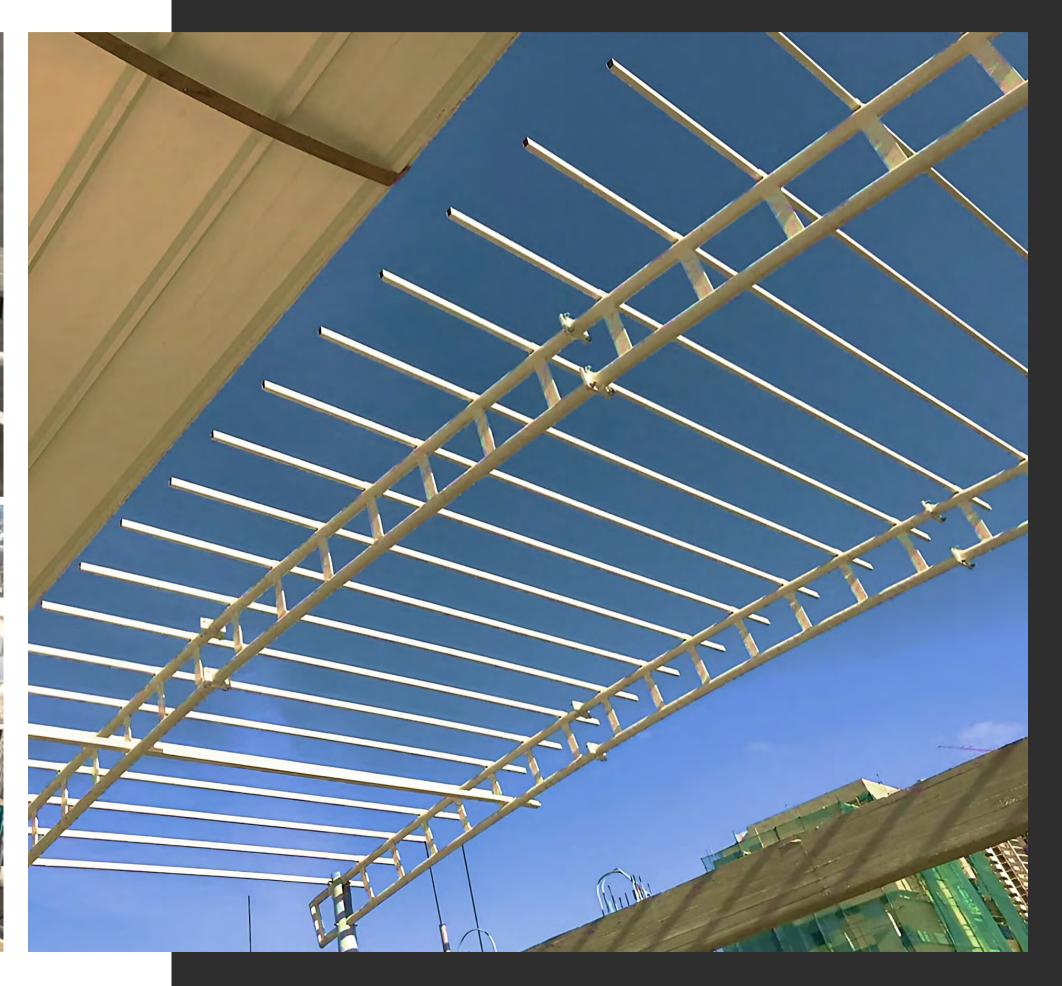

#### **UNITED ARMENIAN COLLEGE**

Project Overview: SIMTEC executed the steel structure for this sports facility, delivering a lightweight yet robust framework with a gracefully curved roof, maximizing open space while ensuring durability and structural integrity.