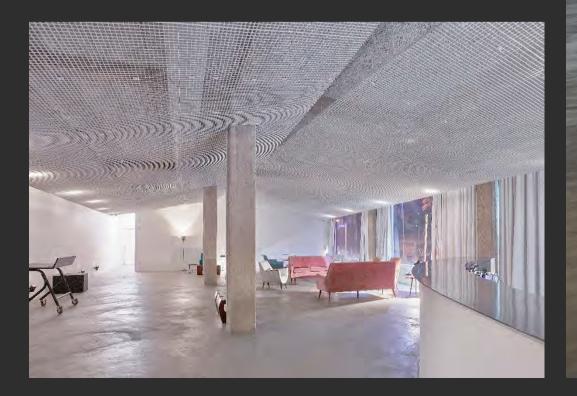

### LIU - University

Project Overview:

**SIMTEC** executed this project by designing, fabricating and supplying custom false ceiling systems with expanded mesh, ensuring both structural integrity and aesthetic appeal.