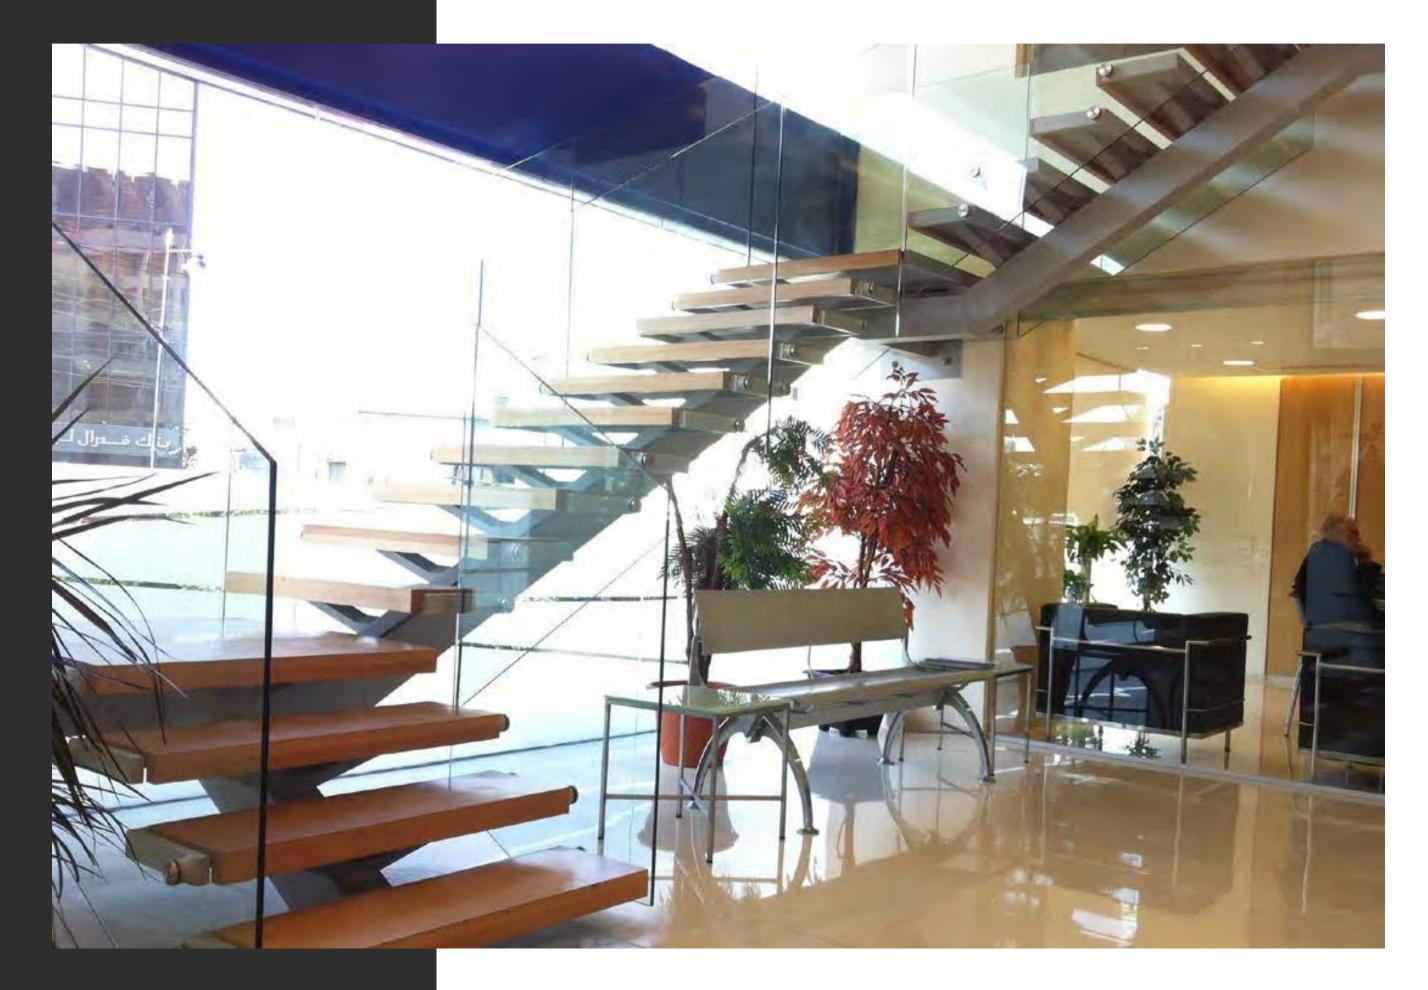

#### **Grand Lycée Franco-Libanais**

#### Project Overview:

The Grand Lycée Franco-Libanais, is a prestigious French lycée in the Achrafieh district of Beirut, founded in 1909 by the Mission laïque française. We executed the stairs of the institution with lots of delicacy and precision featuring a dynamic and sculptural design that seamlessly integrates with the building's architecture.