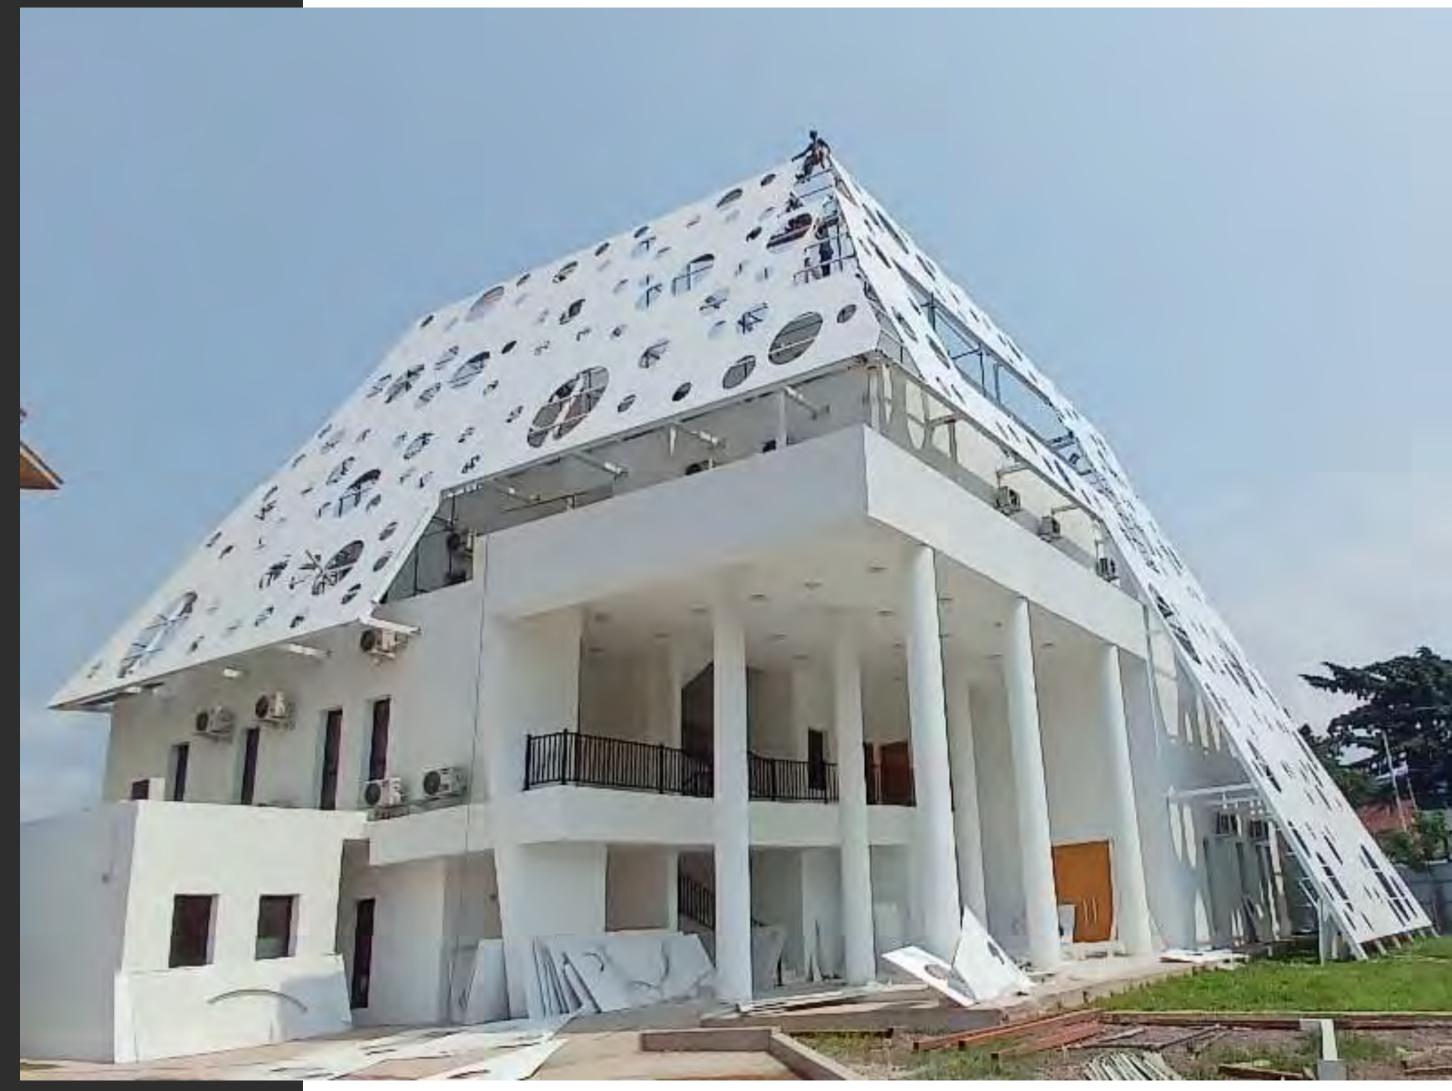

#### WOODS

Project Overview:

**SIMTEC** is proud to execute the first-ever Corten steel weathering steel cladding project in Armenia for the Woods Center, a unique, dynamic multi-purpose hub designed for business, education, events, and living. This cutting-edge project combines innovative design with sustainable materials to create a striking architectural landmark.