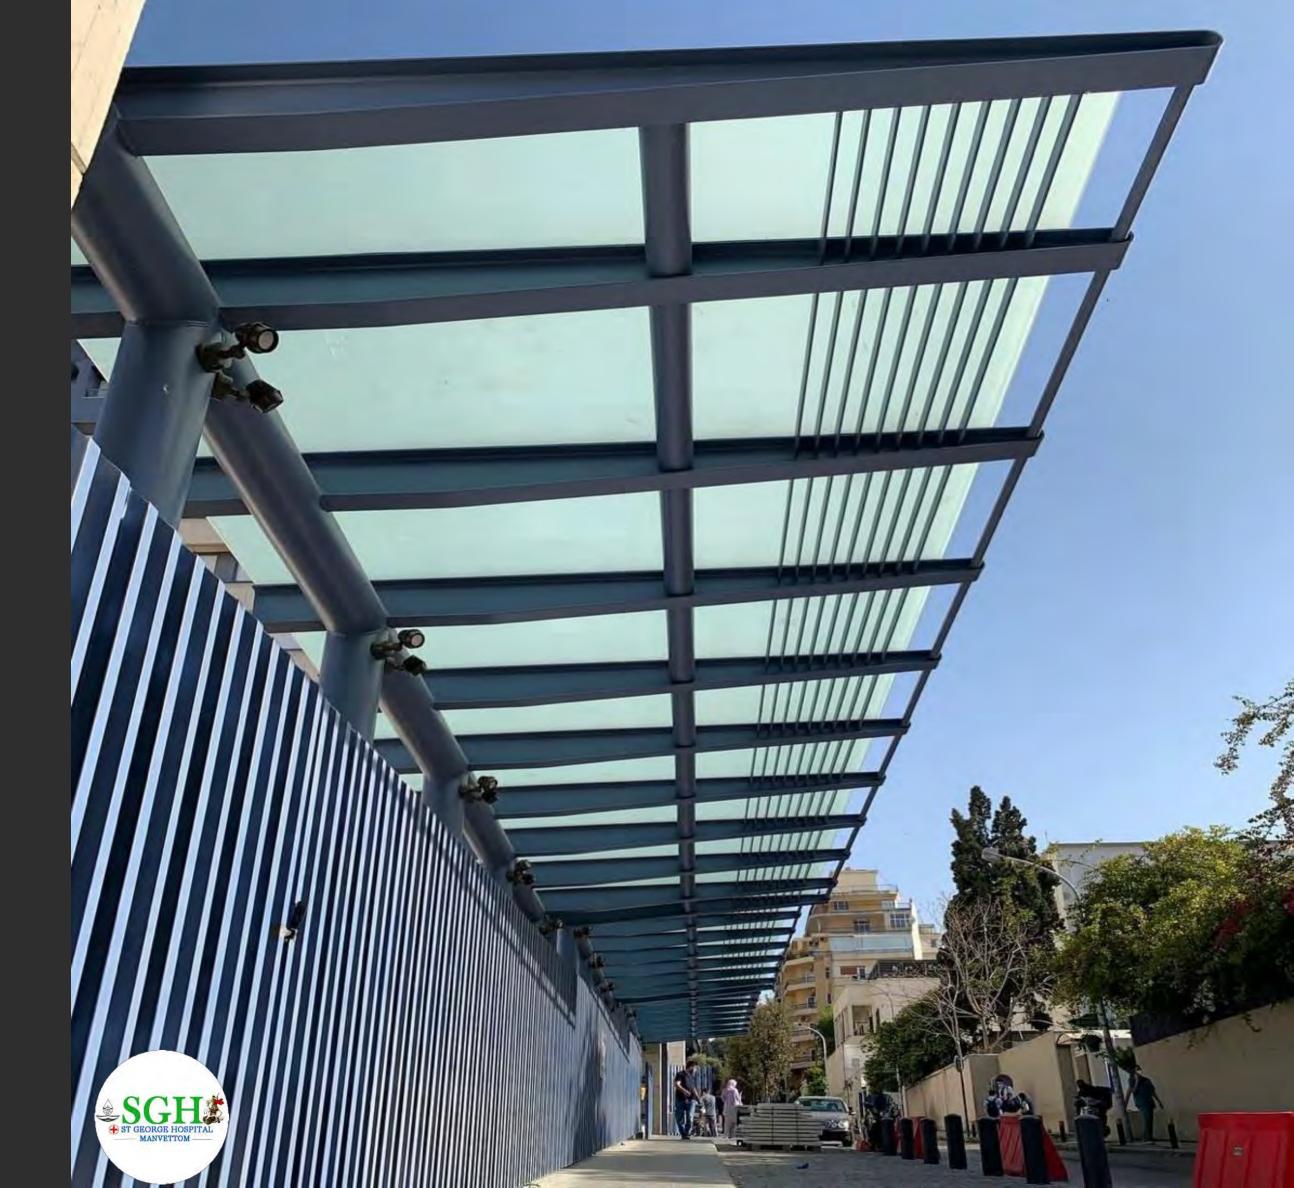

#### SGH HOSPITAL

SIMTEC – High-End Glass Canopy with Steel Structure for Saint George Hospital (SGH)

Project Overview:

**SIMTEC** was tasked with designing, fabricating, and installing a high-end glass canopy supported by a steel structure for the Saint George Hospital (SGH), providing both aesthetic appeal and functional protection for hospital patients and visitors.